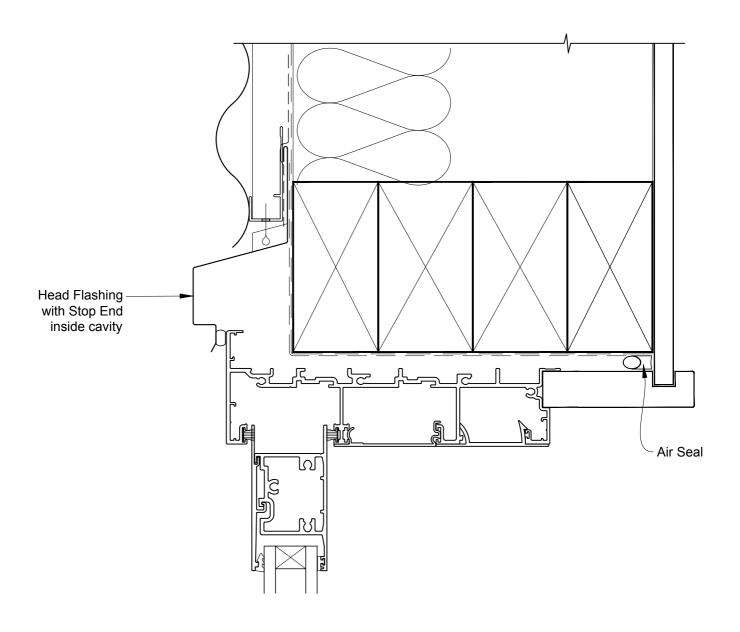

# INSTALLATION DETAIL - METRO SERIES MULTISLIDER WINDOW ON PROFILE METAL CAVITY CONSTRUCTION

Date: 01.10.16 Scale: 1:2 CAD Ref.: MSMWPM-CH