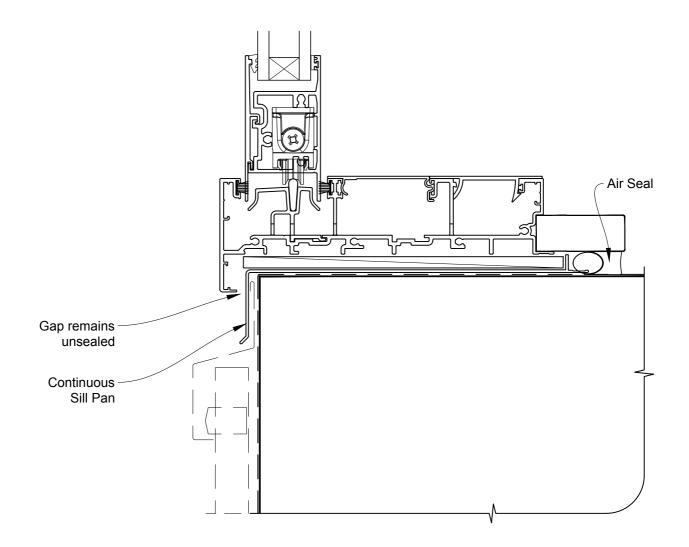

# INSTALLATION DETAIL - METRO SERIES MULTISLIDER WINDOW ON PROFILE METAL CAVITY CONSTRUCTION

**Date:** 01.10.16 **Scale:** 1:2 **CAD Ref.:** MSMWPM-CS2