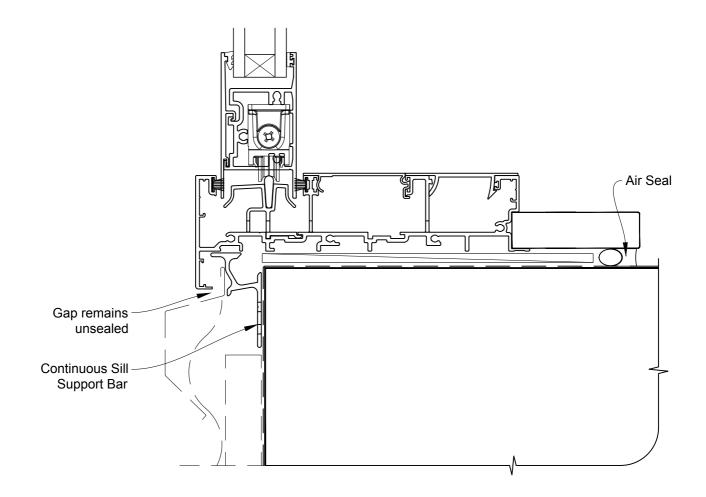

# INSTALLATION DETAIL - METRO SERIES MULTISLIDER WINDOW ON PROFILE METAL CAVITY CONSTRUCTION

**Date:** 01.10.16 **Scale:** 1:2 **CAD Ref.:** MSMWPM-CS2