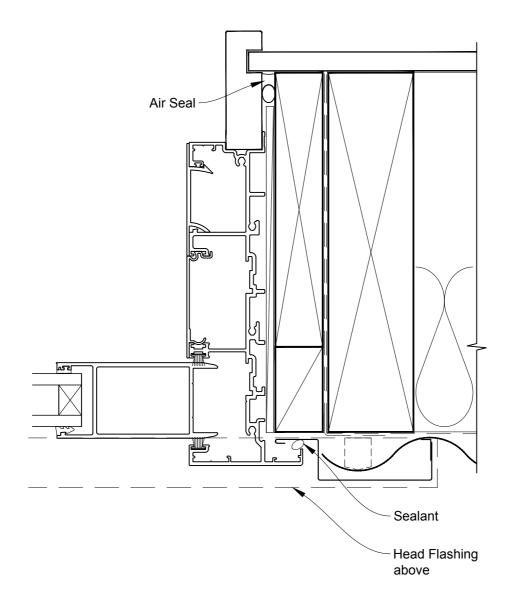

# INSTALLATION DETAIL - METRO SERIES MULTISLIDER WINDOW ON PROFILE METAL CAVITY CONSTRUCTION

Date: 01.10.16 Scale: 1:2 CAD Ref.: MSMWPM-CJ