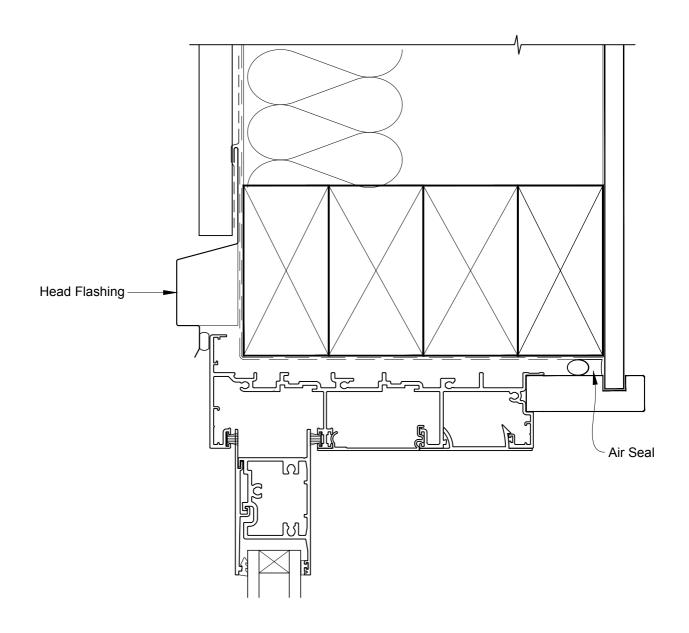

# INSTALLATION DETAIL - METRO SERIES MULTISLIDER WINDOW ON PROFILE METAL CAVITY CONSTRUCTION

Date: 01.10.16 Scale: 1:2 CAD Ref.: MSMWPM-CH