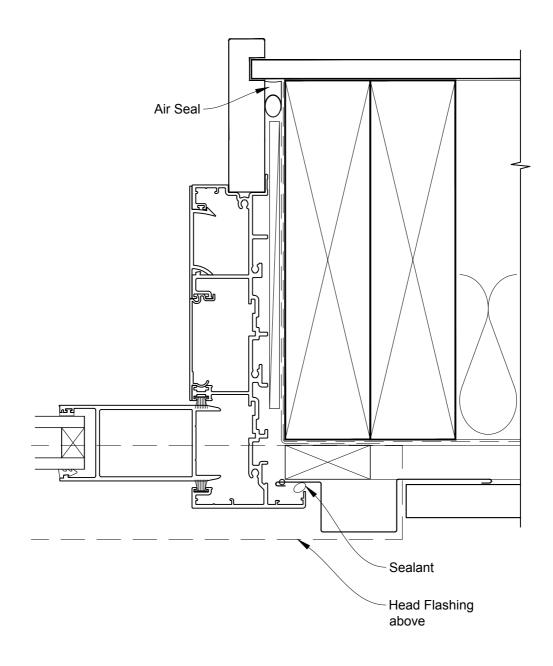

# INSTALLATION DETAIL - METRO SERIES MULTISLIDER WINDOW ON PROFILE METAL CAVITY CONSTRUCTION

Date: 01.10.16 Scale: 1:2 CAD Ref.: MSMWPM-CJ