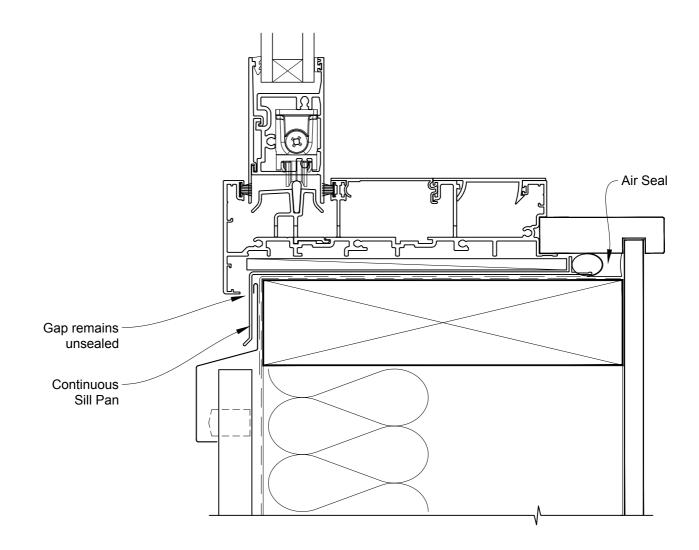

# INSTALLATION DETAIL - METRO SERIES MULTISLIDER WINDOW ON PROFILE METAL CAVITY CONSTRUCTION

Date: 01.10.16 Scale: 1:2 CAD Ref.: MSMWPM-CS