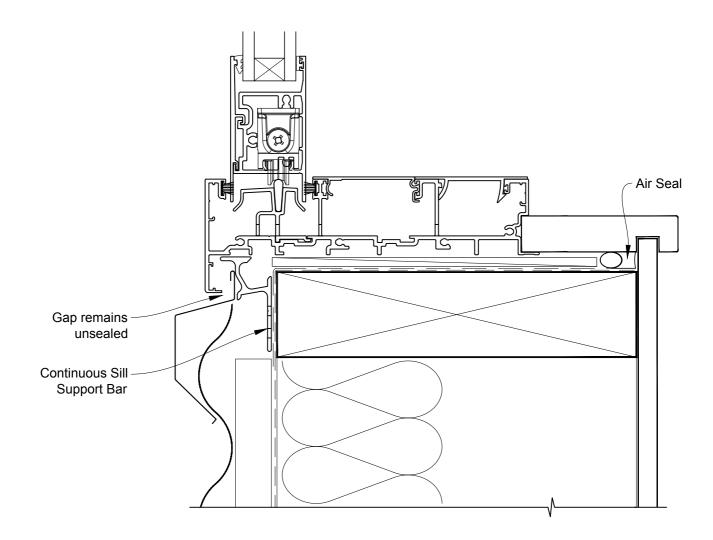

# INSTALLATION DETAIL - METRO SERIES MULTISLIDER WINDOW ON PROFILE METAL CAVITY CONSTRUCTION

Date: 01.10.16 Scale: 1:2 CAD Ref.: MSMWPM-CS