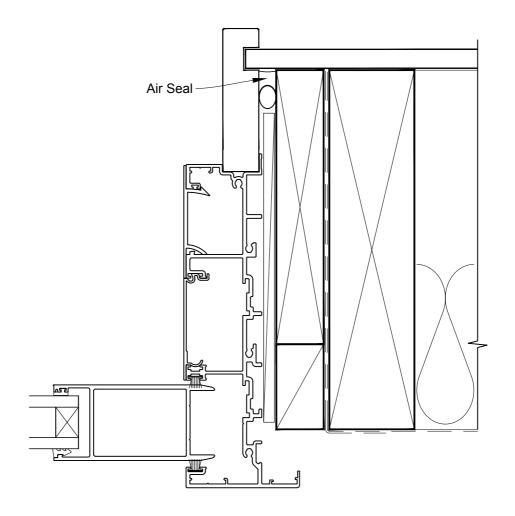

# INSTALLATION DETAIL - METRO SERIES MULTISLIDER WINDOW ON NO CLADDING CAVITY CONSTRUCTION

Date: 01.10.16 Scale: 1:2 CAD Ref.: MSMWNC-CJ