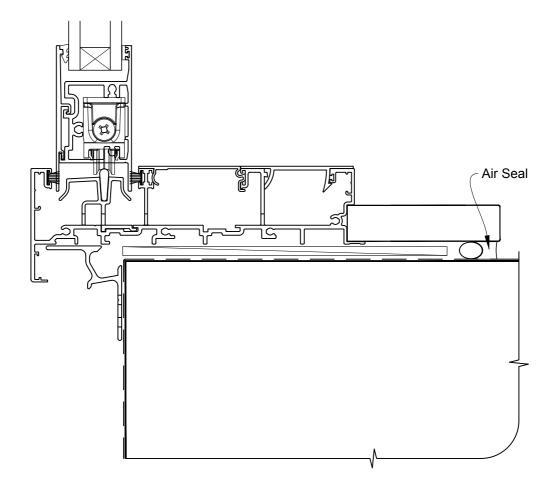

## INSTALLATION DETAIL - METRO SERIES MULTISLIDER WINDOW ON NO CLADDING DIRECT FIXED CLADDING

Date: 01.10.16 Scale: 1:2 CAD Ref.: MSMWNC-DH

## INSTALLATION DETAIL - METRO SERIES MULTISLIDER WINDOW ON NO CLADDING DIRECT FIXED CLADDING

Date: 01.10.16 Scale: 1:2 CAD Ref.: MSMWNC-DJ