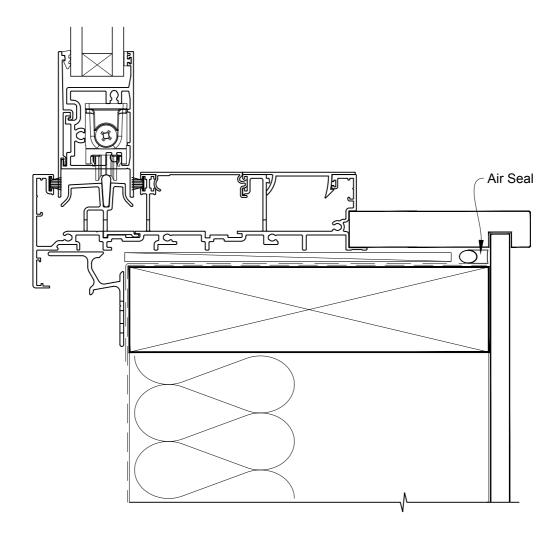

## INSTALLATION DETAIL - METRO SERIES MULTISLIDER WINDOW ON NO CLADDING DIRECT FIXED CLADDING

Date: 01.10.16 Scale: 1:2 CAD Ref.: MSMWNC-DS

## INSTALLATION DETAIL - METRO SERIES MULTISLIDER WINDOW ON NO CLADDING DIRECT FIXED CLADDING

**Date:** 01.10.16 **Scale:** 1:2 **CAD Ref.:** MSMWNC-DS2