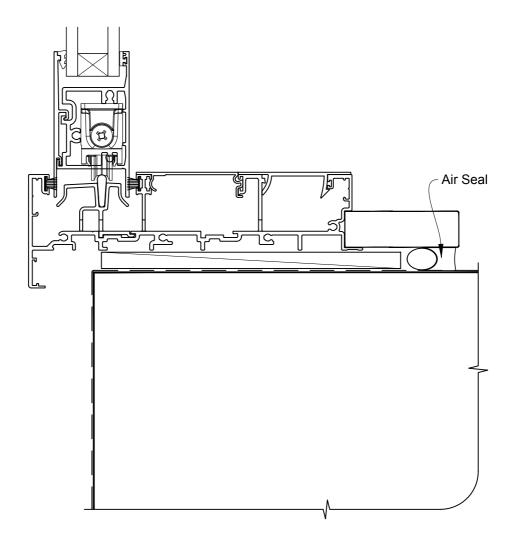

## INSTALLATION DETAIL - METRO SERIES MULTISLIDER WINDOW ON NO CLADDING CAVITY CONSTRUCTION

**Date:** 01.10.16 **Scale:** 1:2 **CAD Ref.:** MSMWNC-CS2