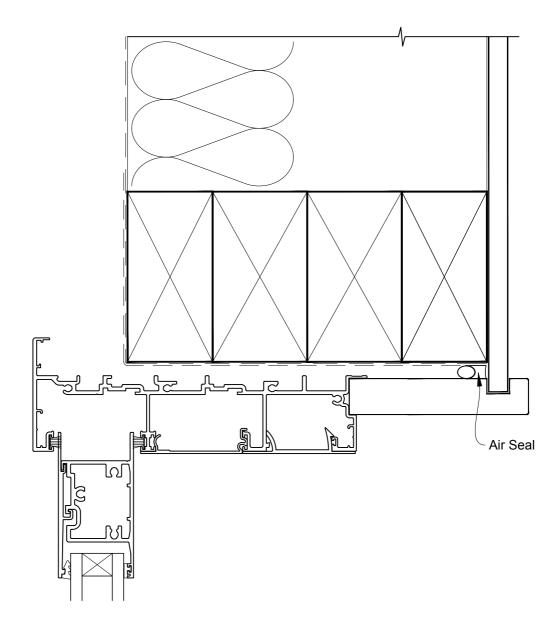

## INSTALLATION DETAIL - METRO SERIES MULTISLIDER WINDOW ON NO CLADDING CAVITY CONSTRUCTION

Date: 01.10.16 Scale: 1:2 CAD Ref.: MSMWNC-CS

## INSTALLATION DETAIL - METRO SERIES MULTISLIDER WINDOW ON NO CLADDING CAVITY CONSTRUCTION

**Date:** 01.10.16 **Scale:** 1:2 **CAD Ref.:** MSMWNC-CS2