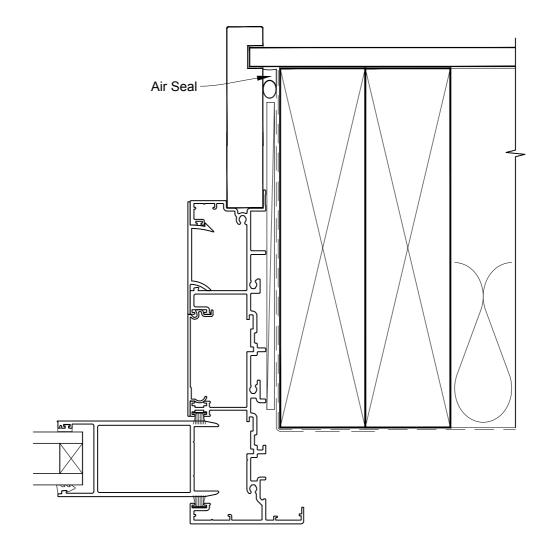

## INSTALLATION DETAIL - METRO SERIES MULTISLIDER WINDOW ON NO CLADDING CAVITY CONSTRUCTION

Date: 01.10.16 Scale: 1:2 CAD Ref.: MSMWNC-CH

# INSTALLATION DETAIL - METRO SERIES MULTISLIDER WINDOW ON NO CLADDING CAVITY CONSTRUCTION

Date: 01.10.16 Scale: 1:2 CAD Ref.: MSMWNC-CJ