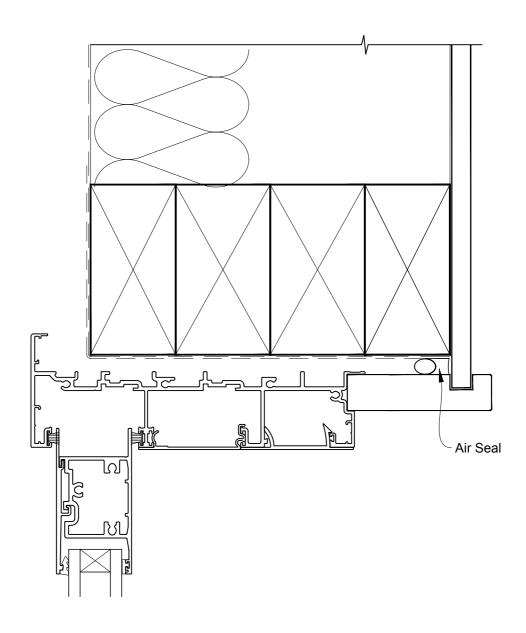

## INSTALLATION DETAIL - METRO SERIES MULTISLIDER WINDOW ON NO CLADDING CAVITY CONSTRUCTION

Date: 01.10.16 Scale: 1:2 CAD Ref.: MSMWNC-CH