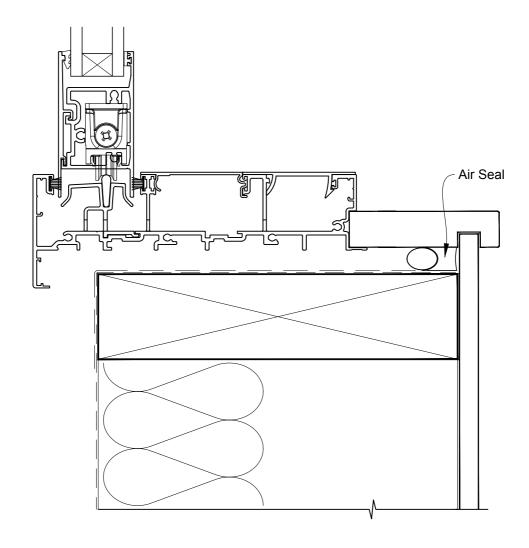

## INSTALLATION DETAIL - METRO SERIES MULTISLIDER WINDOW ON NO CLADDING CAVITY CONSTRUCTION

Date: 01.10.16 Scale: 1:2 CAD Ref.: MSMWNC-CS