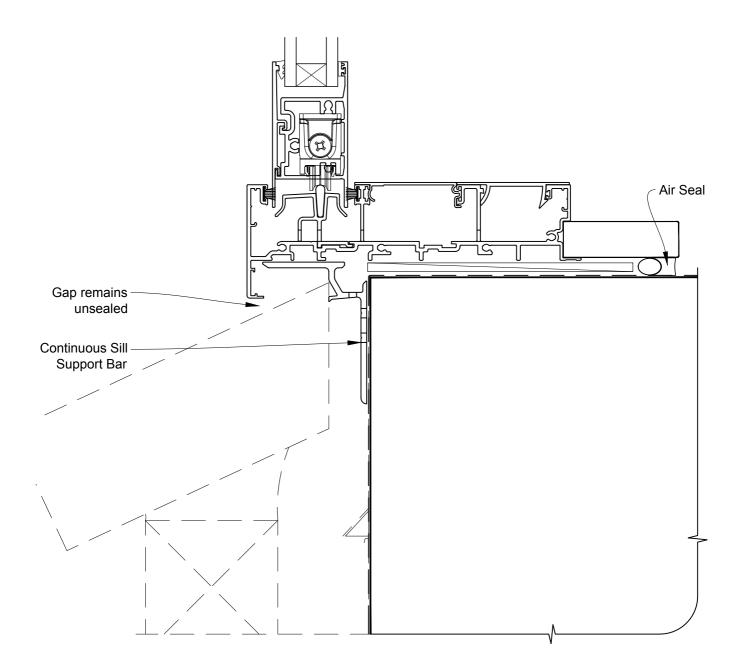

## INSTALLATION DETAIL - METRO SERIES MULTISLIDER WINDOW ON BRICK VENEER CAVITY CONSTRUCTION

**Date:** 01.10.16 **Scale:** 1:2 **CAD Ref.:** MSMWBV-CS2