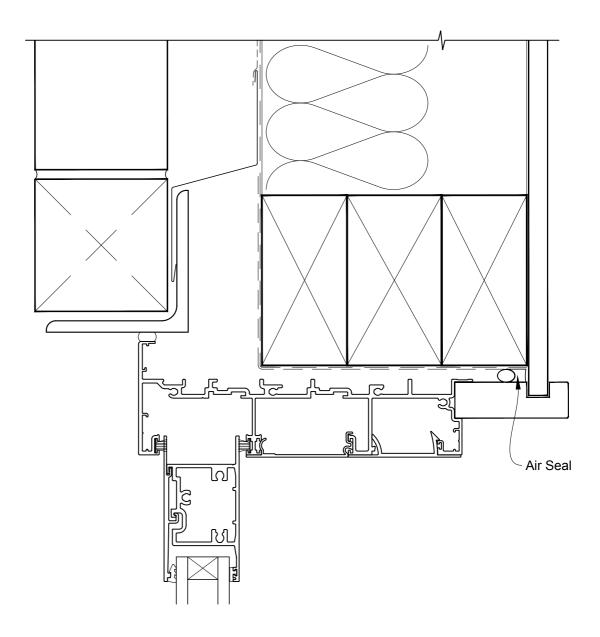

## INSTALLATION DETAIL - METRO SERIES MULTISLIDER WINDOW ON BRICK VENEER CAVITY CONSTRUCTION

Date: 01.10.16 Scale: 1:2 CAD Ref.: MSMWBV-CH

\_METRO SERIES