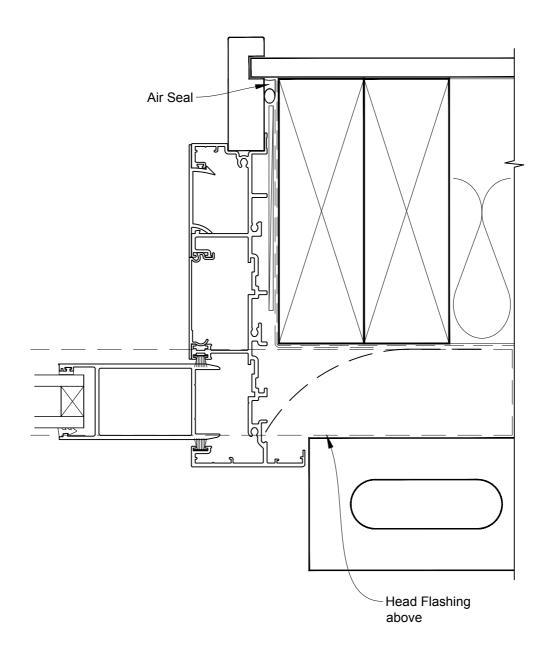

## INSTALLATION DETAIL - METRO SERIES MULTISLIDER WINDOW ON BRICK VENEER CAVITY CONSTRUCTION

Date: 01.10.16 Scale: 1:2 CAD Ref.: MSMWBV-CJ

METRO SERIES