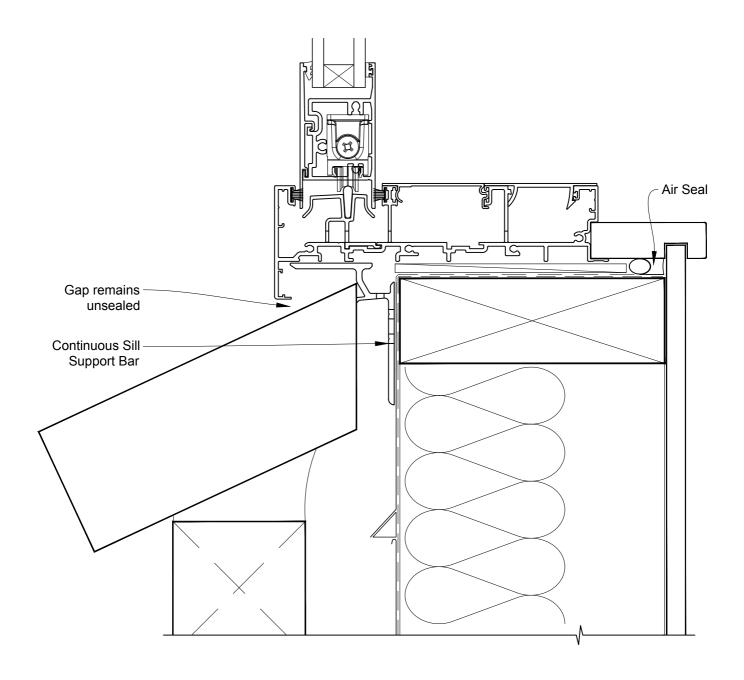

## INSTALLATION DETAIL - METRO SERIES MULTISLIDER WINDOW ON BRICK VENEER CAVITY CONSTRUCTION

Date: 01.10.16 Scale: 1:2 CAD Ref.: MSMWBV-CS

\_METRO SERIES