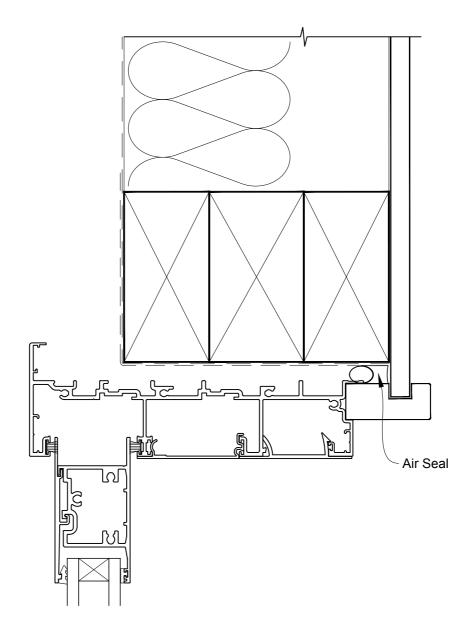

# INSTALLATION DETAIL - METRO SERIES MULTISLIDER DOOR ON NO CLADDING CAVITY CONSTRUCTION

Date: 01.10.16 Scale: 1:2 CAD Ref.: MSMDNC-CH