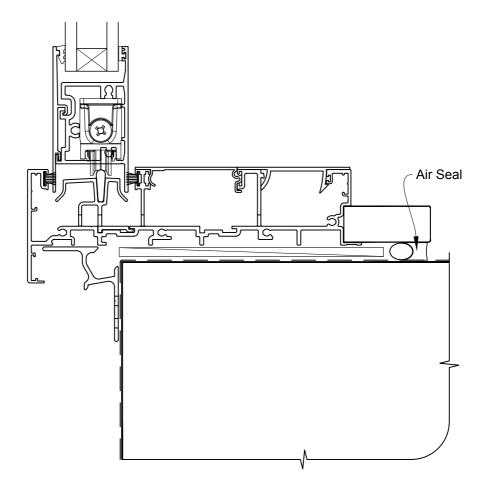

## INSTALLATION DETAIL - METRO SERIES MULTISLIDER DOOR ON NO CLADDING CAVITY CONSTRUCTION

Date: 01.10.16 Scale: 1:2 CAD Ref.: MSMDNC-CS