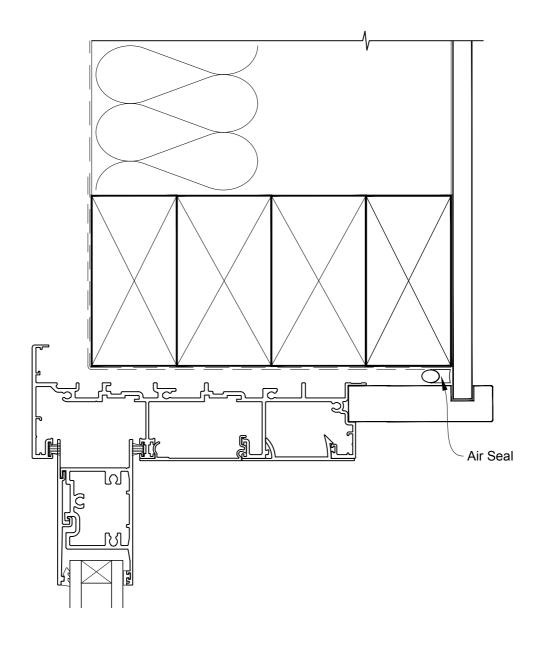

# INSTALLATION DETAIL - METRO SERIES MULTISLIDER DOOR ON NO CLADDING DIRECT FIXED CLADDING

Date: 01.10.16 Scale: 1:2 CAD Ref.: MSMDNC-DH