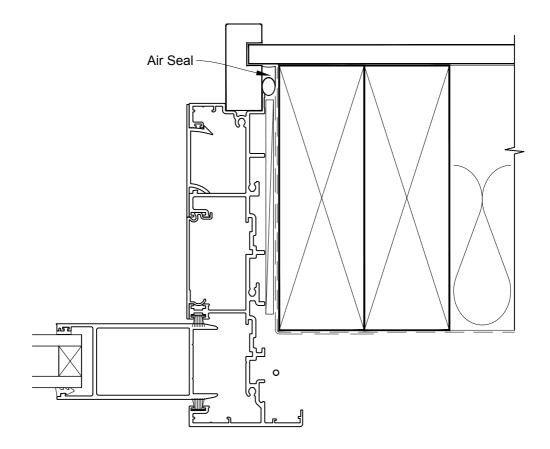

# INSTALLATION DETAIL - METRO SERIES MULTISLIDER DOOR ON NO CLADDING CAVITY CONSTRUCTION

Date: 01.10.16 Scale: 1:2 CAD Ref.: MSMDNC-CJ