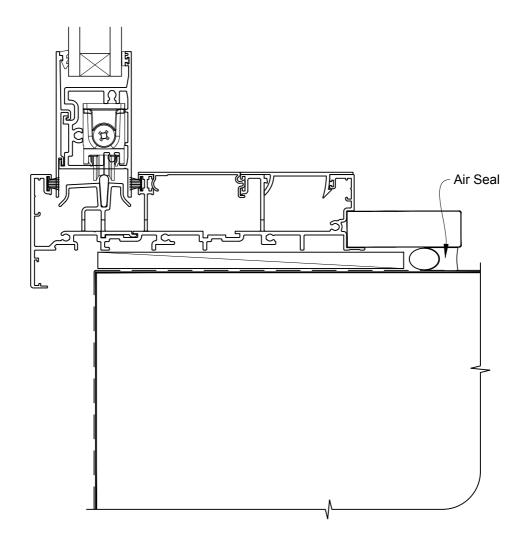

# INSTALLATION DETAIL - METRO SERIES MULTISLIDER DOOR ON NO CLADDING CAVITY CONSTRUCTION

Date: 01.10.16 Scale: 1:2 CAD Ref.: MSMDNC-CJ