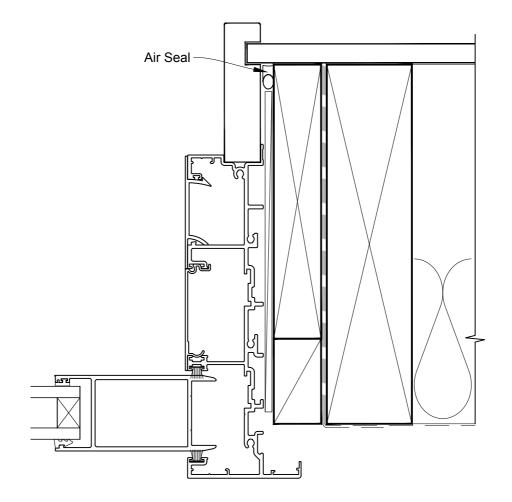

# INSTALLATION DETAIL - METRO SERIES MULTISLIDER DOOR ON NO CLADDING CAVITY CONSTRUCTION

Date: 01.10.16 Scale: 1:2 CAD Ref.: MSMDNC-CH