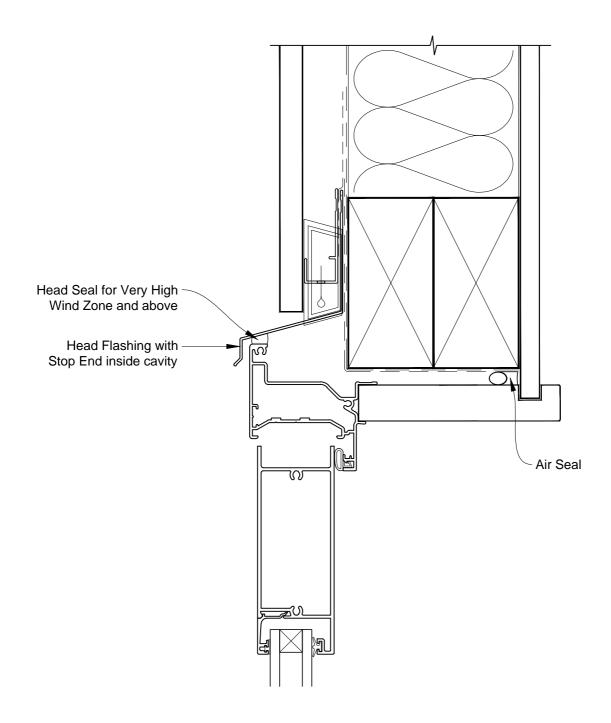

# INSTALLATION DETAIL - METRO SERIES HINGED DOOR OPEN OUT ON FLAT SHEET CAVITY CONSTRUCTION

Date: 01.03.14 Scale: 1:2 CAD Ref.: MSHOFS-CH