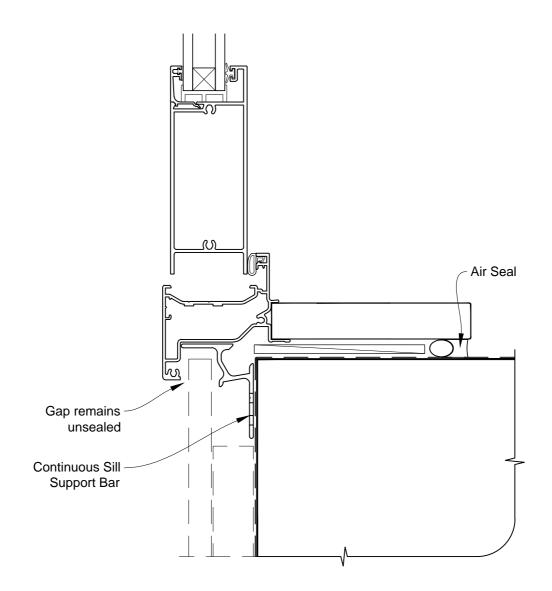

# INSTALLATION DETAIL - METRO SERIES HINGED DOOR OPEN OUT ON FLAT SHEET CAVITY CONSTRUCTION

Date: 01.03.14 Scale: 1:2 CAD Ref.: MSHOFS-CS