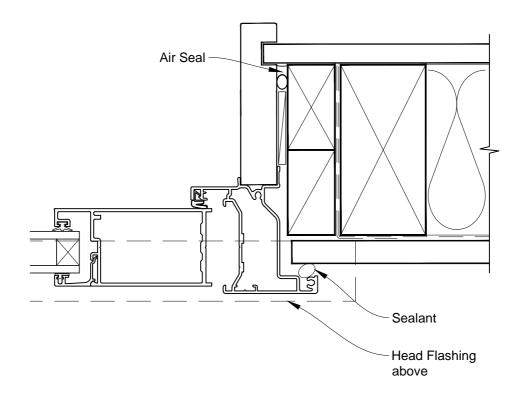

# INSTALLATION DETAIL - METRO SERIES HINGED DOOR OPEN OUT ON FLAT SHEET CAVITY CONSTRUCTION

Date: 01.03.14 Scale: 1:2 CAD Ref.: MSHOFS-CH

# INSTALLATION DETAIL - METRO SERIES HINGED DOOR OPEN OUT ON FLAT SHEET CAVITY CONSTRUCTION

Date: 01.03.14 Scale: 1:2 CAD Ref.: MSHOFS-CJ

# INSTALLATION DETAIL - METRO SERIES HINGED DOOR OPEN OUT ON FLAT SHEET CAVITY CONSTRUCTION

Date: 01.03.14 Scale: 1:2 CAD Ref.: MSHOFS-CS