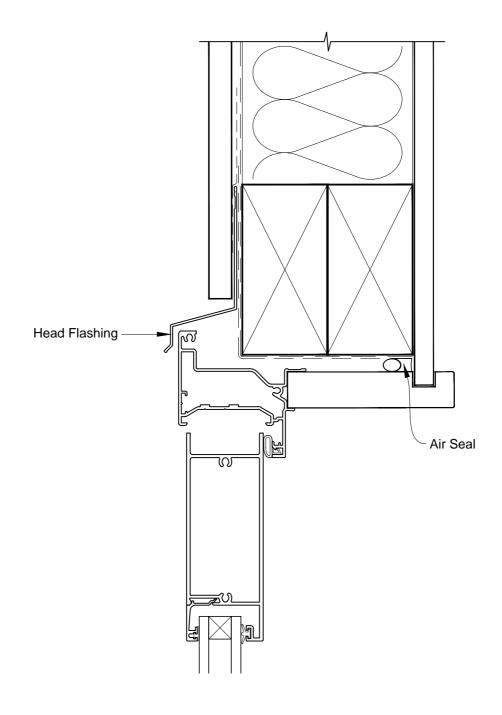

## INSTALLATION DETAIL - METRO SERIES HINGED DOOR OPEN OUT ON FLAT SHEET DIRECT FIXED CLADDING

Date: 01.03.14 Scale: 1:2 CAD Ref.: MSHOFS-DH