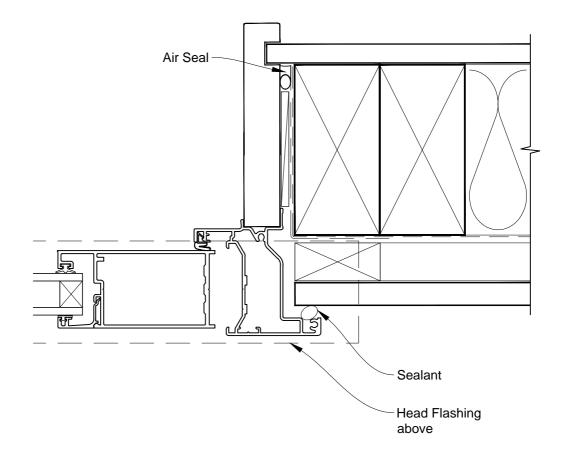

# INSTALLATION DETAIL - METRO SERIES HINGED DOOR OPEN OUT ON FLAT SHEET CAVITY CONSTRUCTION

Date: 01.03.14 Scale: 1:2 CAD Ref.: MSHOFS-CJ