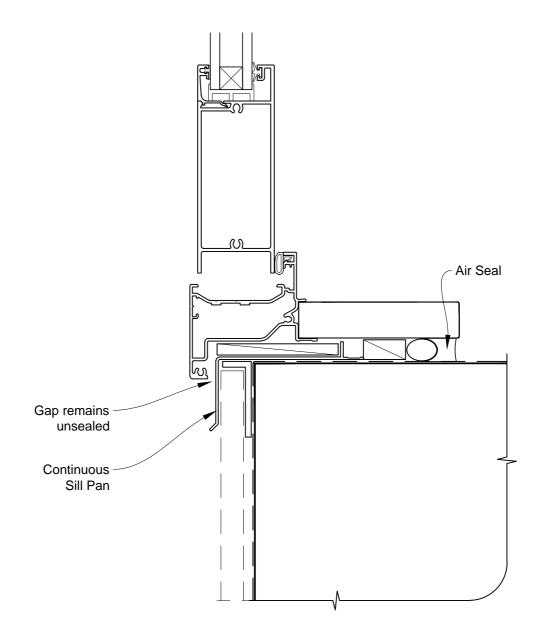

## INSTALLATION DETAIL - METRO SERIES HINGED DOOR OPEN OUT ON FLAT SHEET DIRECT FIXED CLADDING

Date: 01.03.14 Scale: 1:2 CAD Ref.: MSHOFS-DH

## INSTALLATION DETAIL - METRO SERIES HINGED DOOR OPEN OUT ON FLAT SHEET DIRECT FIXED CLADDING

Date: 01.03.14 Scale: 1:2 CAD Ref.: MSHOFS-DJ

## INSTALLATION DETAIL - METRO SERIES HINGED DOOR OPEN OUT ON FLAT SHEET DIRECT FIXED CLADDING

Date: 01.03.14 Scale: 1:2 CAD Ref.: MSHOFS-DS