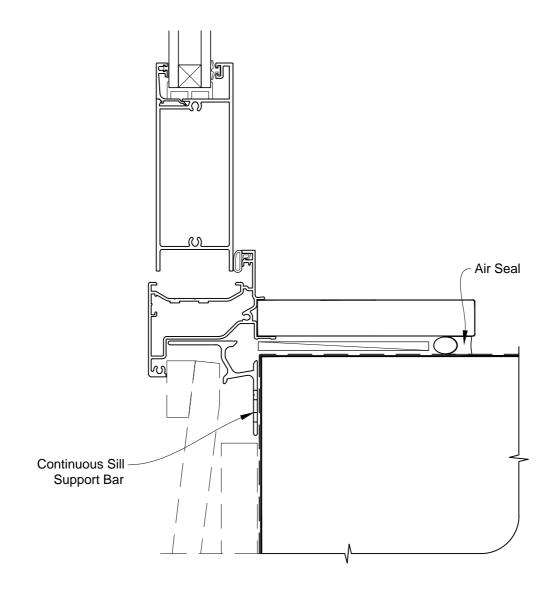

# INSTALLATION DETAIL - METRO SERIES HINGED DOOR OPEN OUT ON BEVELBACK WEATHERBOARD CAVITY CONSTRUCTION

Date: 01.03.14 Scale: 1:2 CAD Ref.: MSHOBW-CS

\_METRO SERIES