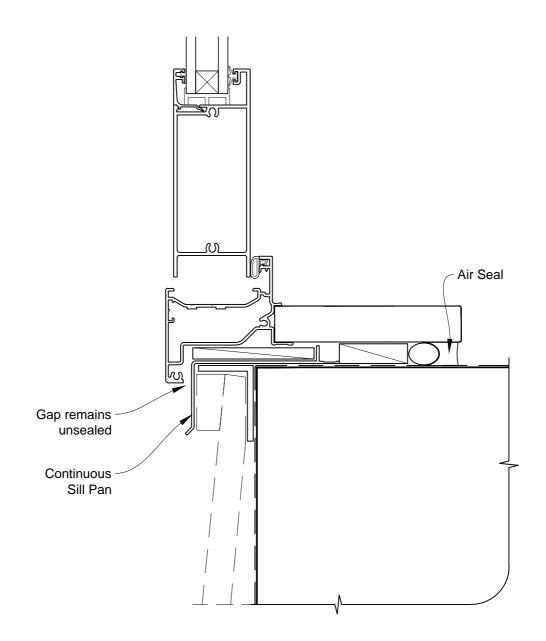

# INSTALLATION DETAIL - METRO SERIES HINGED DOOR OPEN OUT ON BEVELBACK WEATHERBOARD CAVITY CONSTRUCTION

Date: 01.03.14 Scale: 1:2 CAD Ref.: MSHOBW-CS

\_METRO SERIES