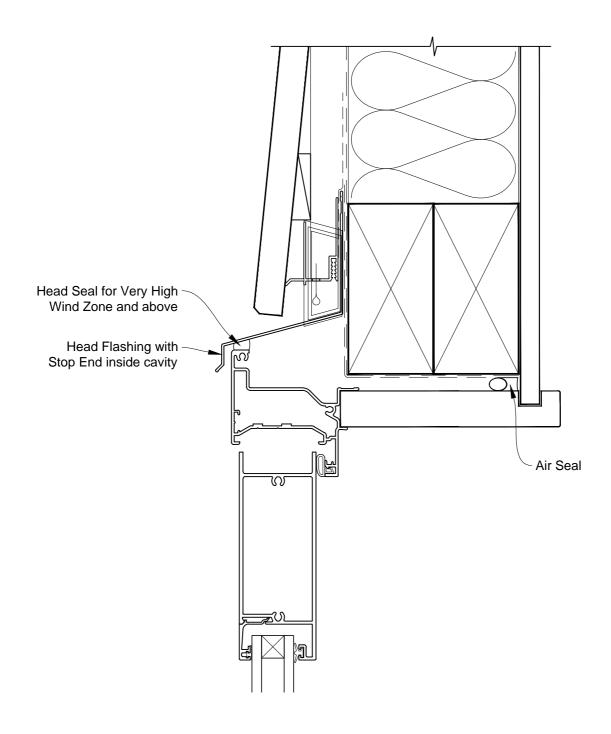

## INSTALLATION DETAIL - METRO SERIES HINGED DOOR OPEN OUT ON BEVELBACK WEATHERBOARD CAVITY CONSTRUCTION

Date: 01.03.14 Scale: 1:2 CAD Ref.: MSHOBW-CH

\_METRO SERIES