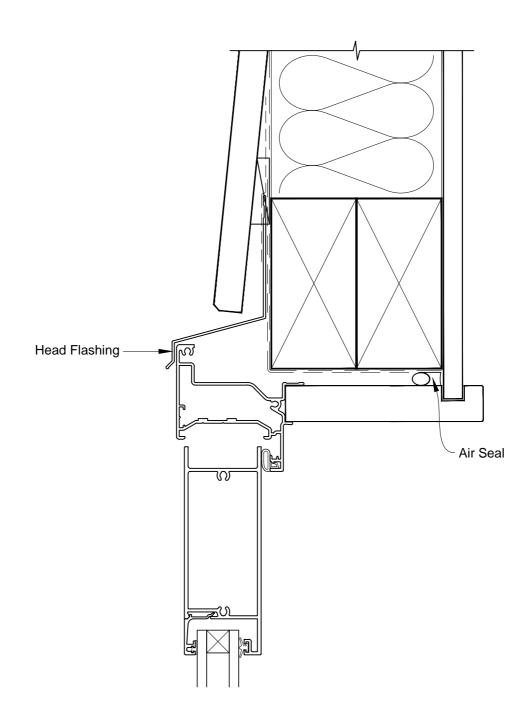

## INSTALLATION DETAIL - METRO SERIES HINGED DOOR OPEN OUT ON BEVELBACK WEATHERBOARD DIRECT FIXED CLADDING

Date: 01.03.14 Scale: 1:2 CAD Ref.: MSHOBW-DH

\_METRO SERIES