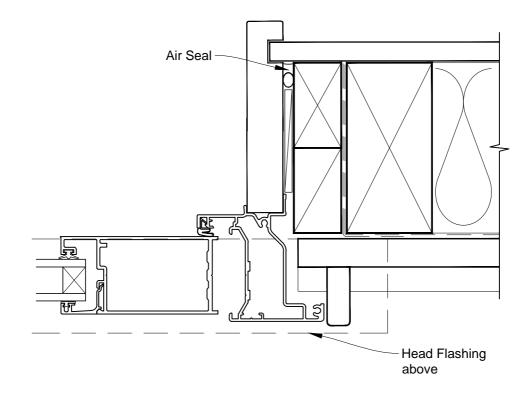

# INSTALLATION DETAIL - METRO SERIES HINGED DOOR OPEN OUT ON BEVELBACK WEATHERBOARD CAVITY CONSTRUCTION

Date: 01.03.14 Scale: 1:2 CAD Ref.: MSHOBW-CJ

METRO SERIES