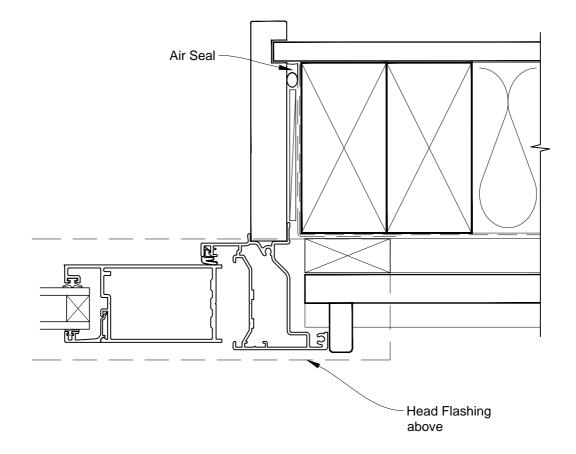

# INSTALLATION DETAIL - METRO SERIES HINGED DOOR OPEN OUT ON BEVELBACK WEATHERBOARD CAVITY CONSTRUCTION

Date: 01.03.14 Scale: 1:2 CAD Ref.: MSHOBW-CJ

METRO SERIES