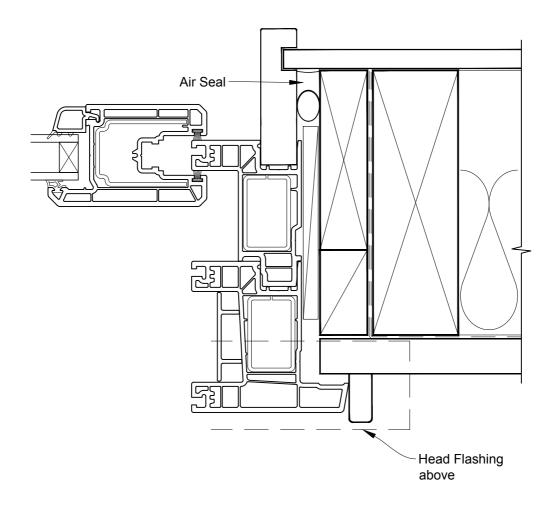

# INSTALLATION DETAIL - KLIMA SERIES SLIDING DOOR THREE PANELS ON RUSTICATED WEATHERBOARD - CAVITY CONSTRUCTION

**Date:** 01.01.17 **Scale:** 1:2 **CAD Ref.:** KSS3RW-CH

# INSTALLATION DETAIL - KLIMA SERIES SLIDING DOOR THREE PANELS ON RUSTICATED WEATHERBOARD - CAVITY CONSTRUCTION

**Date:** 01.01.17 **Scale:** 1:2 **CAD Ref.:** KSS3RW-CJ

# INSTALLATION DETAIL - KLIMA SERIES SLIDING DOOR THREE PANELS ON RUSTICATED WEATHERBOARD - CAVITY CONSTRUCTION

**Date:** 01.01.17 **Scale:** 1:2 **CAD Ref.:** KSS3RW-CS