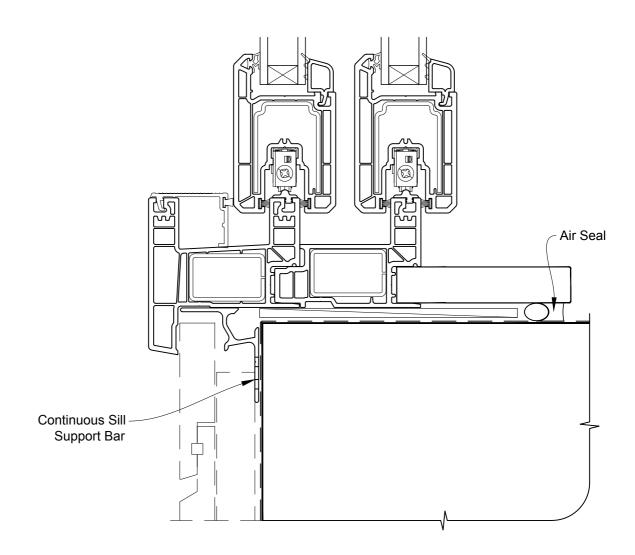

# INSTALLATION DETAIL - KLIMA SERIES SLIDING DOOR THREE PANELS ON RUSTICATED WEATHERBOARD - CAVITY CONSTRUCTION

**Date:** 01.01.17 **Scale:** 1:2 **CAD Ref.:** KSS3RW-CS