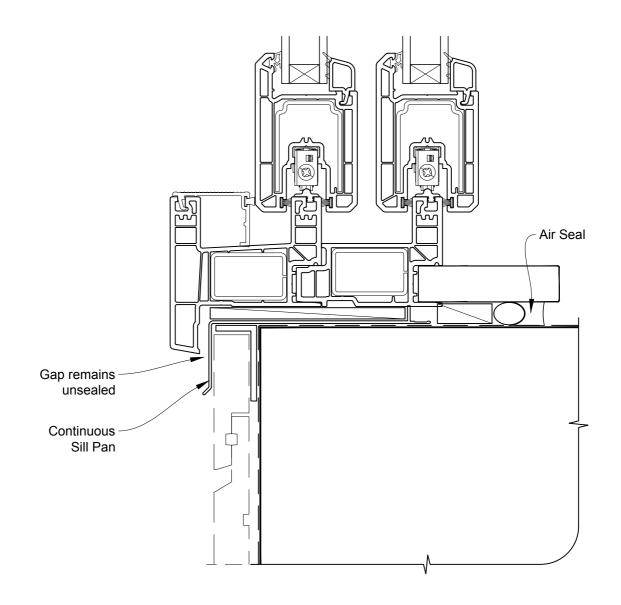

# INSTALLATION DETAIL - KLIMA SERIES SLIDING DOOR TWO PANELS ON RUSTICATED WEATHERBOARD - DIRECT FIXED CLADDING

**Date:** 01.01.17 **Scale:** 1:2 **CAD Ref.:** KSS3RW-DH

# INSTALLATION DETAIL - KLIMA SERIES SLIDING DOOR TWO PANELS ON RUSTICATED WEATHERBOARD - DIRECT FIXED CLADDING

**Date:** 01.01.17 **Scale:** 1:2 **CAD Ref.:** KSS3RW-DJ

## INSTALLATION DETAIL - KLIMA SERIES SLIDING DOOR TWO PANELS ON RUSTICATED WEATHERBOARD - DIRECT FIXED CLADDING

**Date:** 01.01.17 **Scale:** 1:2 **CAD Ref.:** KSS3RW-DS