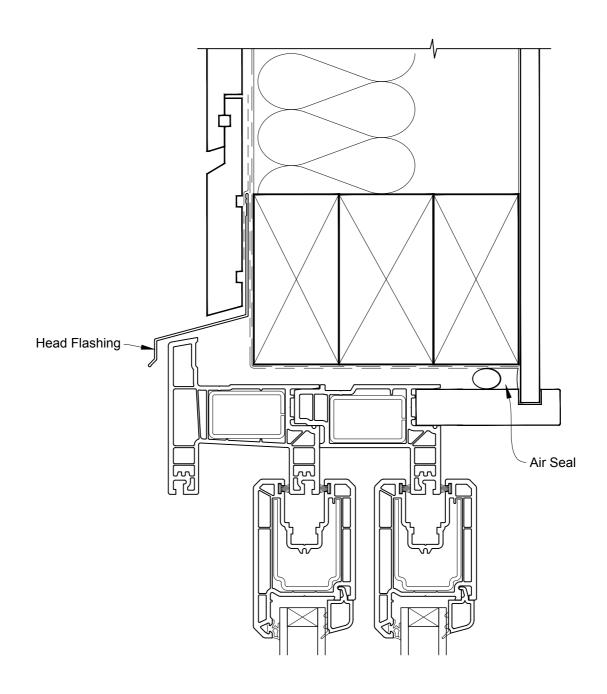

# INSTALLATION DETAIL - KLIMA SERIES SLIDING DOOR TWO PANELS ON RUSTICATED WEATHERBOARD - DIRECT FIXED CLADDING

**Date:** 01.01.17 **Scale:** 1:2 **CAD Ref.:** KSS3RW-DH