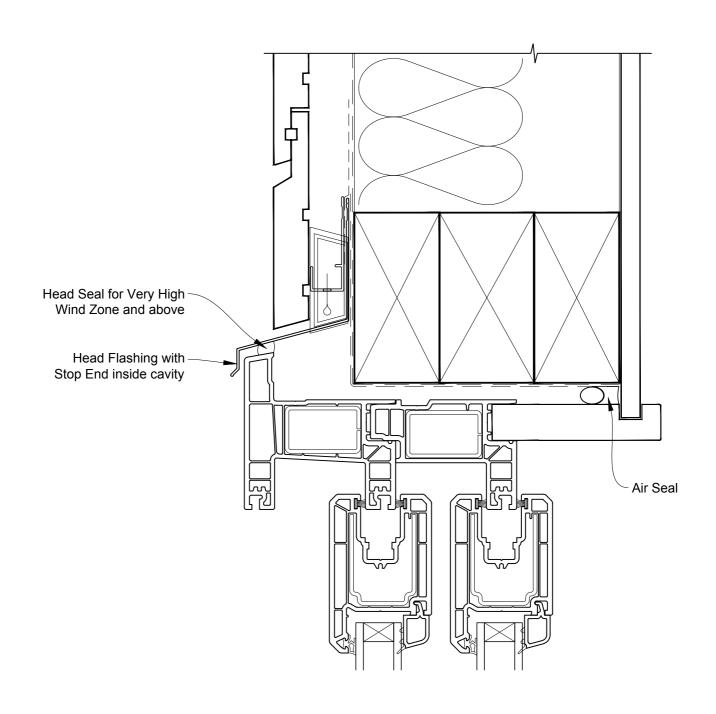

# INSTALLATION DETAIL - KLIMA SERIES SLIDING DOOR THREE PANELS ON RUSTICATED WEATHERBOARD - CAVITY CONSTRUCTION

**Date:** 01.01.17 **Scale:** 1:2 **CAD Ref.:** KSS3RW-CH