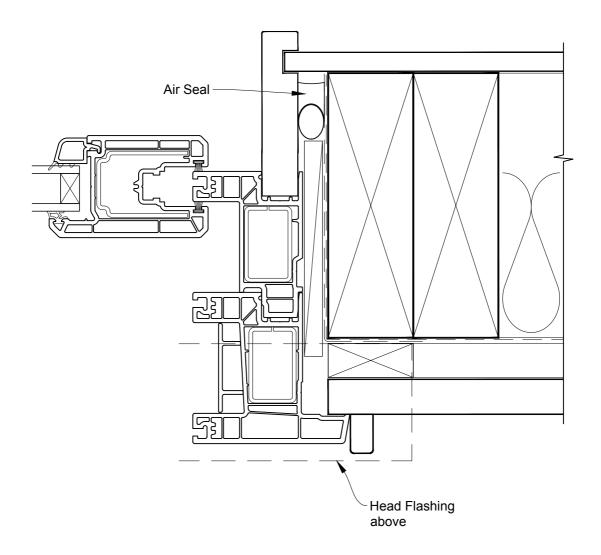

# INSTALLATION DETAIL - KLIMA SERIES SLIDING DOOR THREE PANELS ON RUSTICATED WEATHERBOARD - CAVITY CONSTRUCTION

**Date:** 01.01.17 **Scale:** 1:2 **CAD Ref.:** KSS3RW-CJ