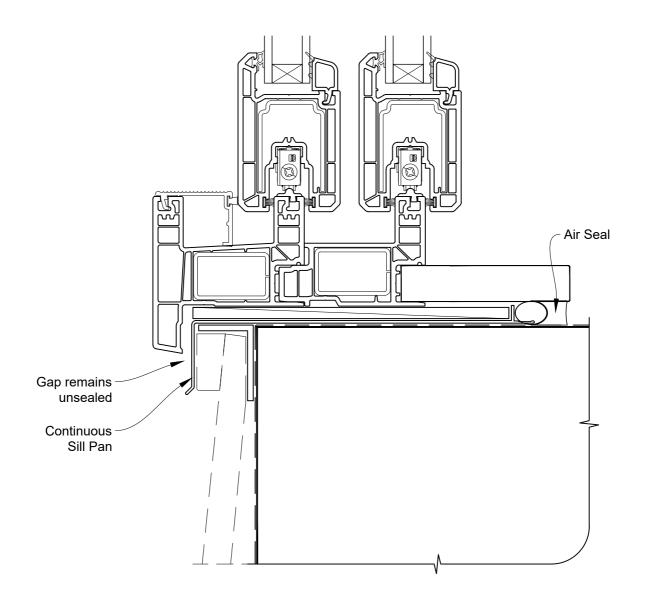

# INSTALLATION DETAIL - KLIMA SERIES SLIDING DOOR THREE PANELS ON BEVELBACK WEATHERBOARD - CAVITY CONSTRUCTION

**Date:** 01.01.17 **Scale:** 1:2 **CAD Ref.:** KSS3BW-CS