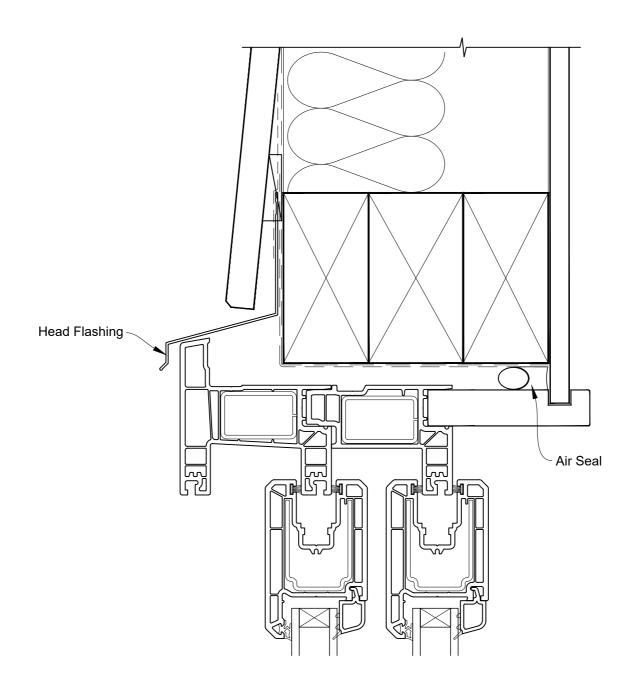

# INSTALLATION DETAIL - KLIMA SERIES SLIDING DOOR THREE PANELS ON BEVELBACK WEATHERBOARD - DIRECT FIXED CLADDING

**Date:** 01.01.17 **Scale:** 1:2 **CAD Ref.:** KSS3BW-DH