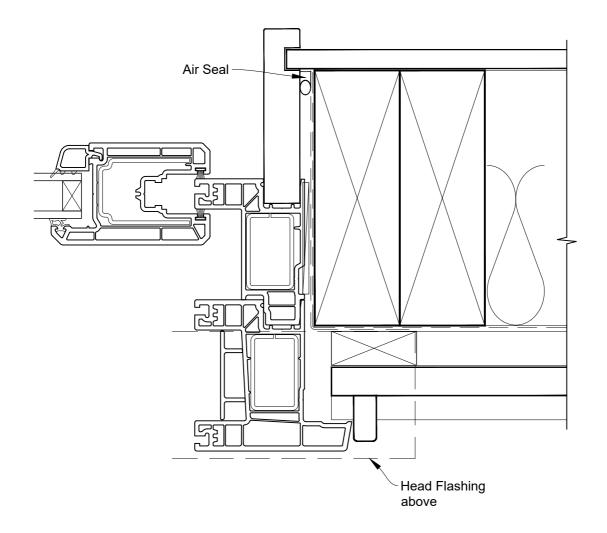

# INSTALLATION DETAIL - KLIMA SERIES SLIDING DOOR THREE PANELS ON BEVELBACK WEATHERBOARD - CAVITY CONSTRUCTION

**Date:** 01.01.17 **Scale:** 1:2 **CAD Ref.:** KSS3BW-CJ