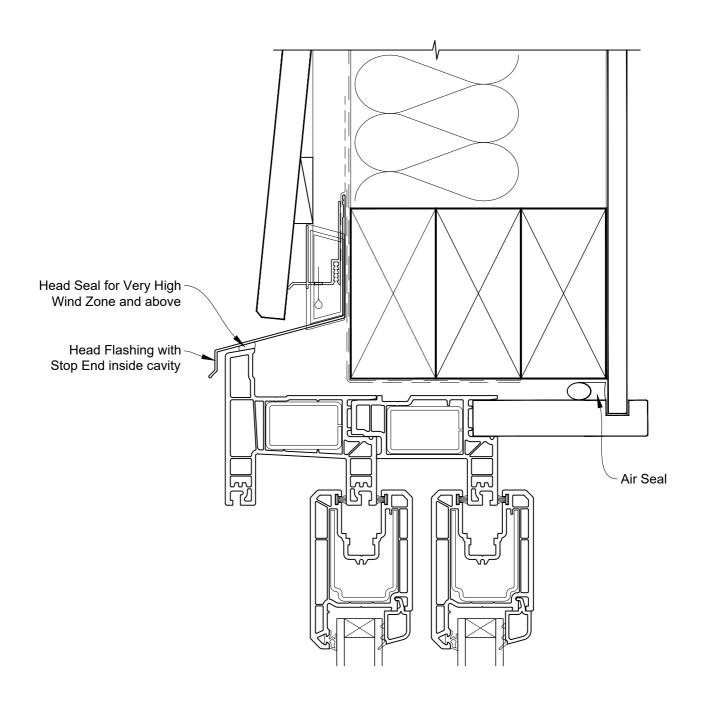

## INSTALLATION DETAIL - KLIMA SERIES SLIDING DOOR THREE PANELS ON BEVELBACK WEATHERBOARD - CAVITY CONSTRUCTION

**Date:** 01.01.17 **Scale:** 1:2 **CAD Ref.:** KSS3BW-CH