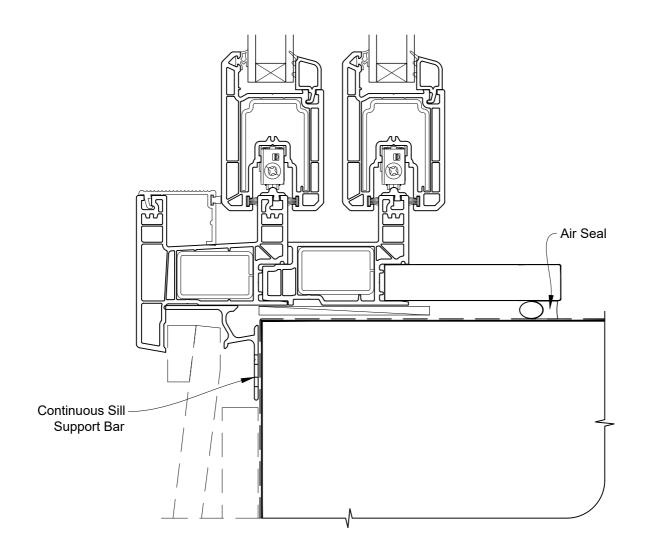

# INSTALLATION DETAIL - KLIMA SERIES SLIDING DOOR THREE PANELS ON BEVELBACK WEATHERBOARD - CAVITY CONSTRUCTION

**Date:** 01.01.17 **Scale:** 1:2 **CAD Ref.:** KSS3BW-CS