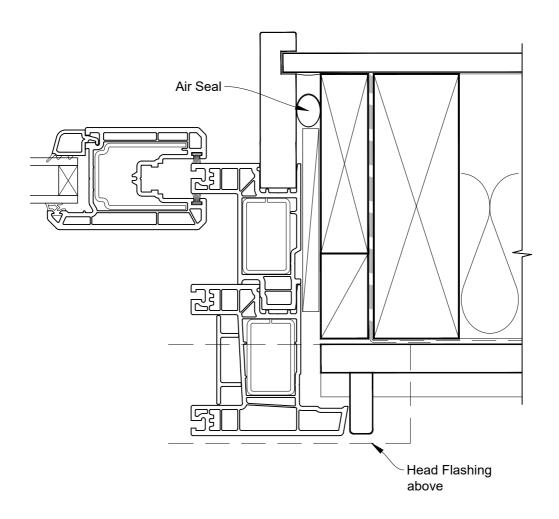

# INSTALLATION DETAIL - KLIMA SERIES SLIDING DOOR THREE PANELS ON BEVELBACK WEATHERBOARD - CAVITY CONSTRUCTION

**Date:** 01.01.17 **Scale:** 1:2 **CAD Ref.:** KSS3BW-CJ