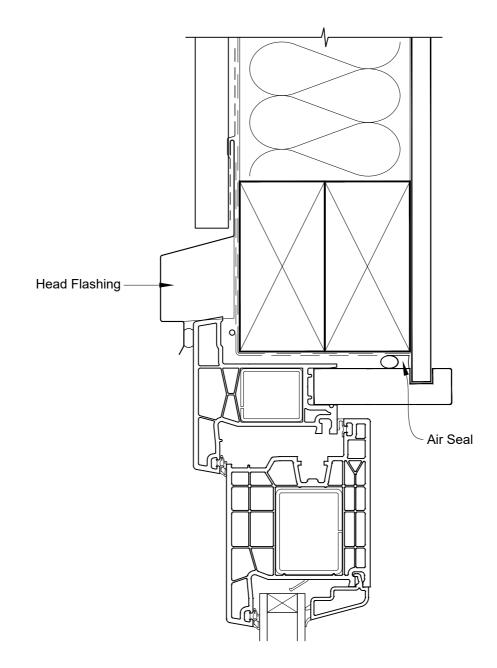

## INSTALLATION DETAIL - KLIMA SERIES HINGED DOOR OPEN IN ON PROFILE METAL DIRECT FIXED CLADDING

Date: 01.06.20

Scale: 1:2 CAD I

CAD Ref.: KSHIPM-DH