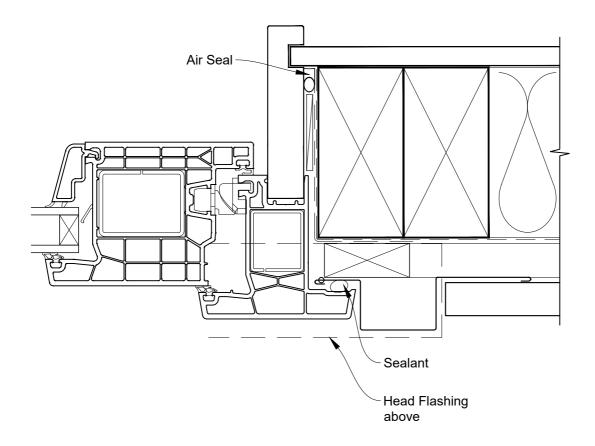

# INSTALLATION DETAIL - KLIMA SERIES HINGED DOOR OPEN IN ON PROFILE METAL CAVITY CONSTRUCTION

**Date:** 01.06.20 **Scale:** 1:2

1:2 CAD Ref.: KSHIPM-CJ