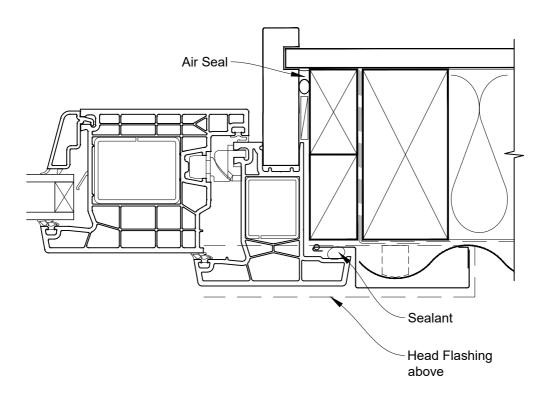

# INSTALLATION DETAIL - KLIMA SERIES HINGED DOOR OPEN IN ON PROFILE METAL DIRECT FIXED CLADDING

**Date:** 01.06.20 **Scale:** 1:2

1:2 CAD Ref.: KSHIPM-DJ