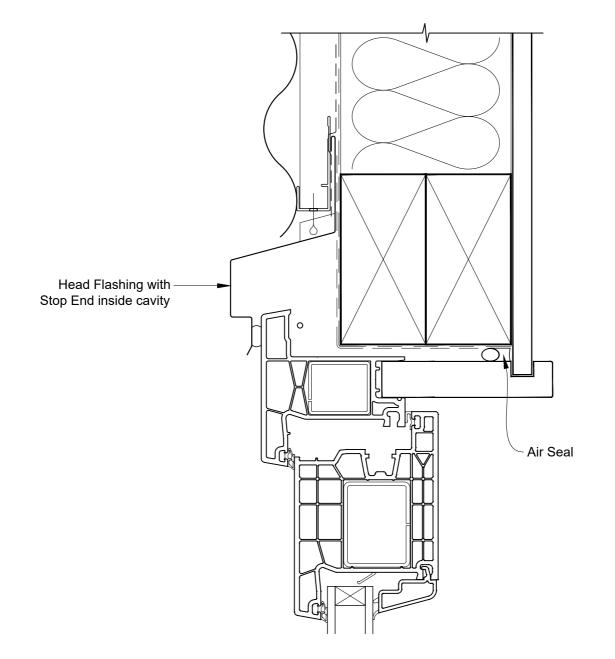

# INSTALLATION DETAIL - KLIMA SERIES HINGED DOOR OPEN IN ON PROFILE METAL CAVITY CONSTRUCTION

Date: 01.06.20 Sc

Scale: 1:2 CAD Ref.: KSHIPM-CH