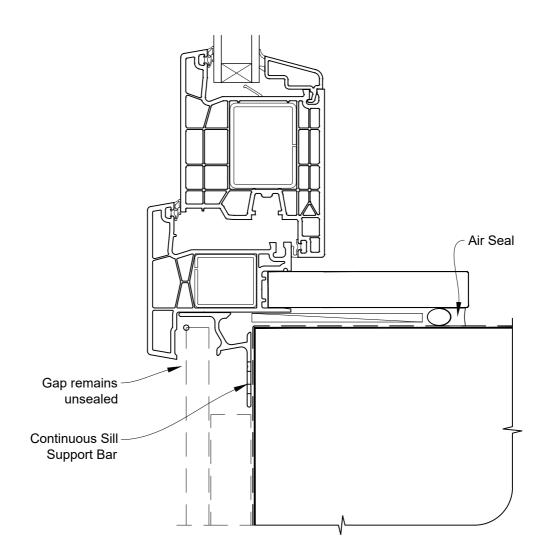

# INSTALLATION DETAIL - KLIMA SERIES HINGED DOOR OPEN IN ON FLAT SHEET CAVITY CONSTRUCTION

Date: 01.06.20 Scale: 1:2 CAD Ref.: KSHIFS-CS