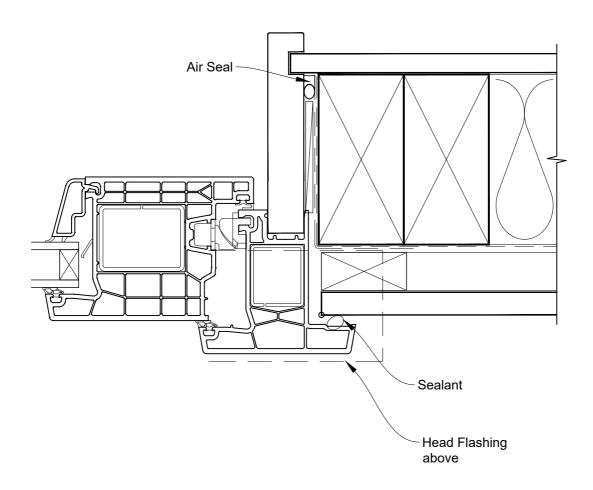

# INSTALLATION DETAIL - KLIMA SERIES HINGED DOOR OPEN IN ON FLAT SHEET CAVITY CONSTRUCTION

Date: 01.06.20 Scale: 1:2 CAD Ref.: KSHIFS-CJ