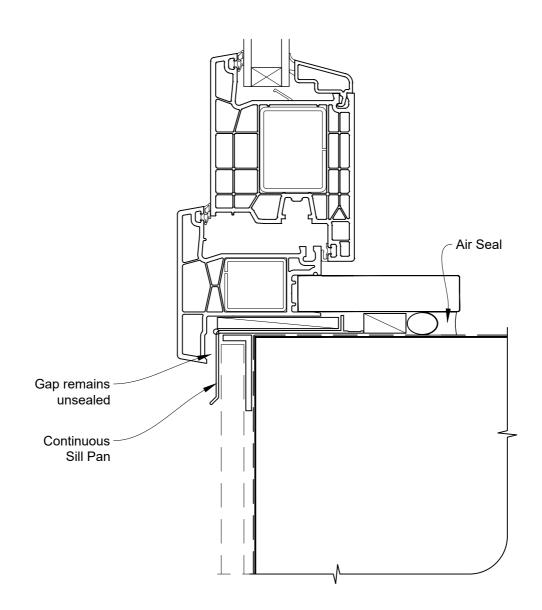

# INSTALLATION DETAIL - KLIMA SERIES HINGED DOOR OPEN IN ON FLAT SHEET CAVITY CONSTRUCTION

Date: 01.06.20 Scale: 1:2 CAD Ref.: KSHIFS-CS