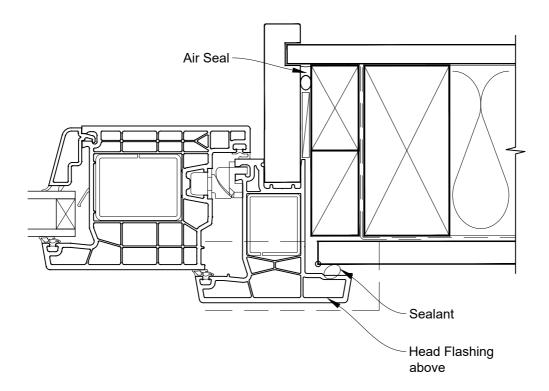

# INSTALLATION DETAIL - KLIMA SERIES HINGED DOOR OPEN IN ON FLAT SHEET CAVITY CONSTRUCTION

Date: 01.06.20 Scale: 1:2 CAD Ref.: KSHIFS-CJ