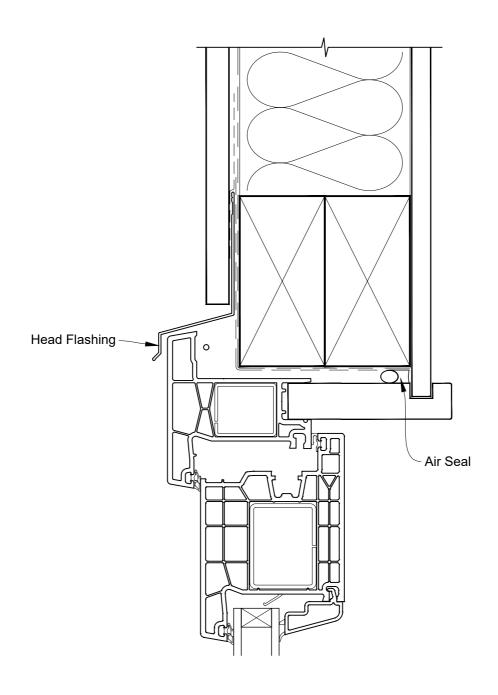

### INSTALLATION DETAIL - KLIMA SERIES HINGED DOOR OPEN IN ON FLAT SHEET DIRECT FIXED CLADDING

**Date:** 01.06.20 **Scale:** 1:2 **CAD Ref.:** KSHIFS-DH