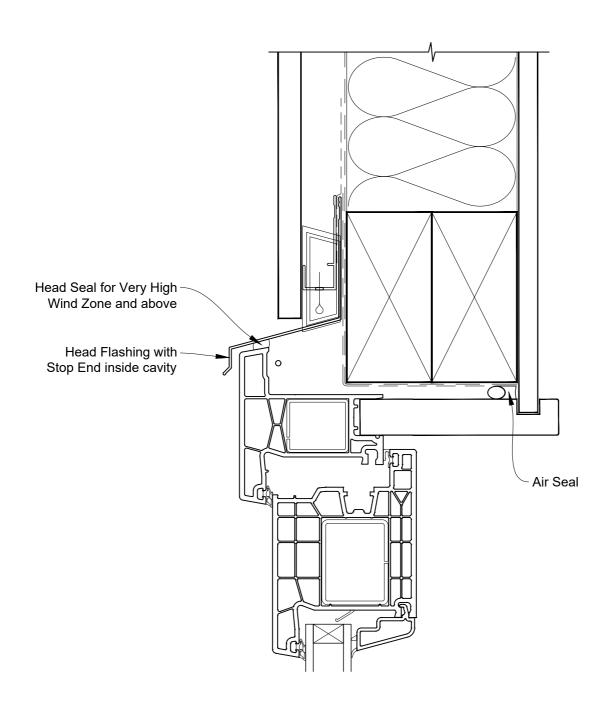

## INSTALLATION DETAIL - KLIMA SERIES HINGED DOOR OPEN IN ON FLAT SHEET CAVITY CONSTRUCTION

Date: 01.06.20 Scale: 1:2 CAD Ref.: KSHIFS-CH