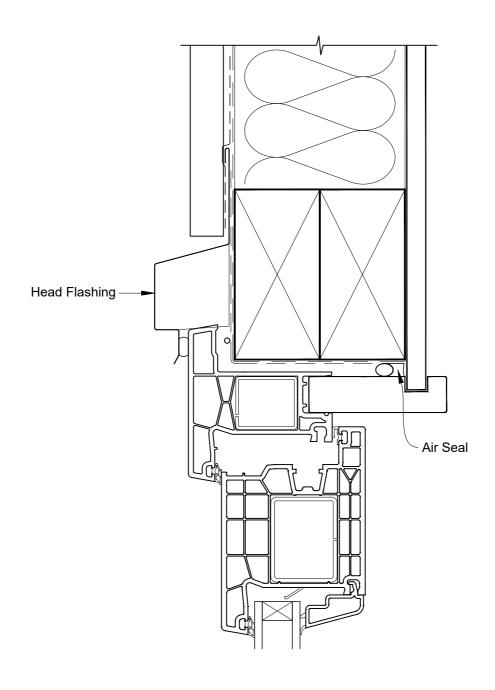

# INSTALLATION DETAIL - KLIMA SERIES HINGED DOOR OPEN IN ON BOARD & BATTEN DIRECT FIXED CLADDING

**Date:** 01.06.20 **Scale:** 1:2 **CAD Ref.:** KSHIBB-DH