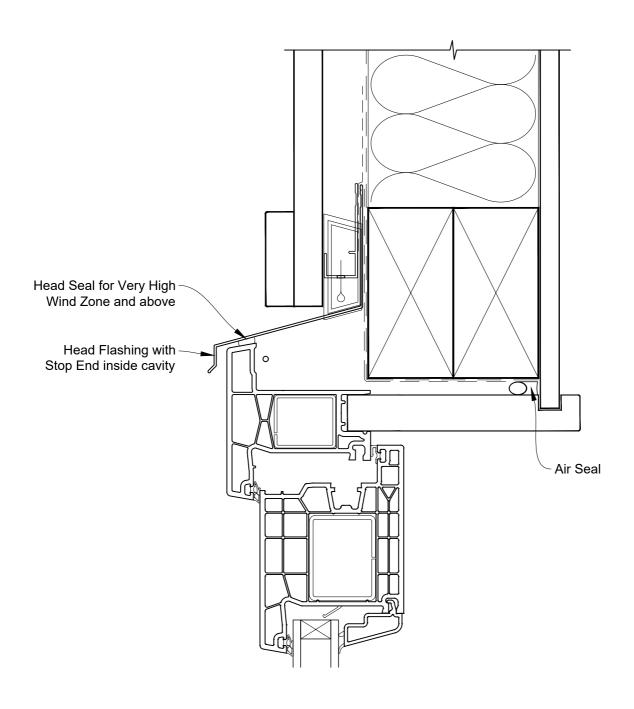

## INSTALLATION DETAIL - KLIMA SERIES HINGED DOOR OPEN IN ON BOARD & BATTEN CAVITY CONSTRUCTION

Date: 01.06.20 Scale: 1:2 CAD Ref.: KSHIBB-CH