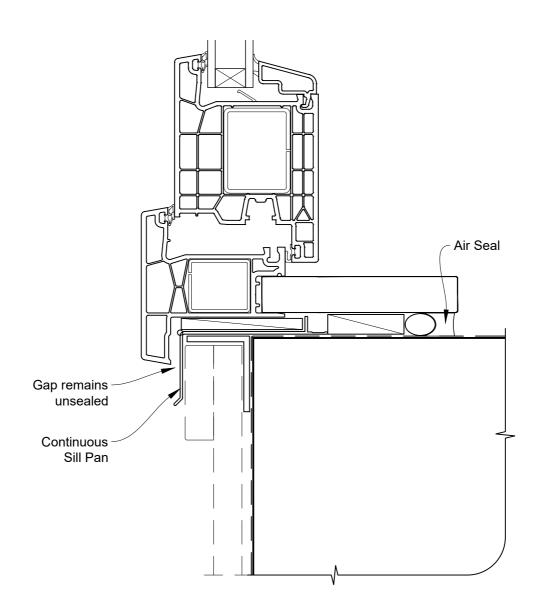

# INSTALLATION DETAIL - KLIMA SERIES HINGED DOOR OPEN IN ON BOARD & BATTEN CAVITY CONSTRUCTION

Date: 01.06.20 Scale: 1:2 CAD Ref.: KSHIBB-CS