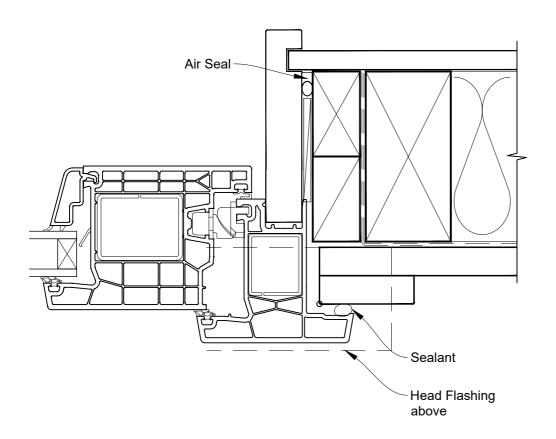

# INSTALLATION DETAIL - KLIMA SERIES HINGED DOOR OPEN IN ON BOARD & BATTEN CAVITY CONSTRUCTION

Date: 01.06.20 Scale: 1:2 CAD Ref.: KSHIBB-CJ