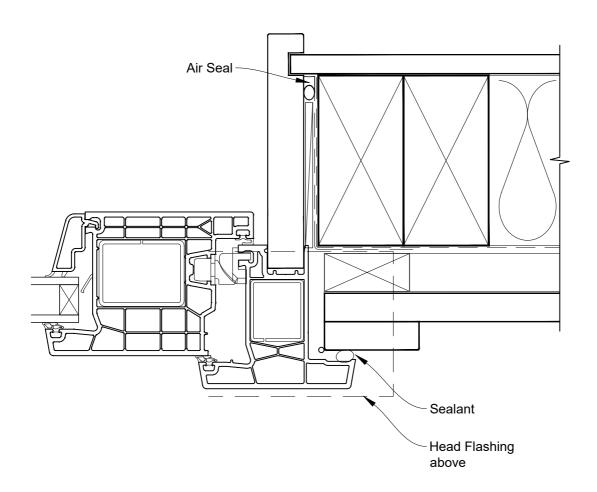

# INSTALLATION DETAIL - KLIMA SERIES HINGED DOOR OPEN IN ON BOARD & BATTEN CAVITY CONSTRUCTION

Date: 01.06.20 Scale: 1:2 CAD Ref.: KSHIBB-CJ