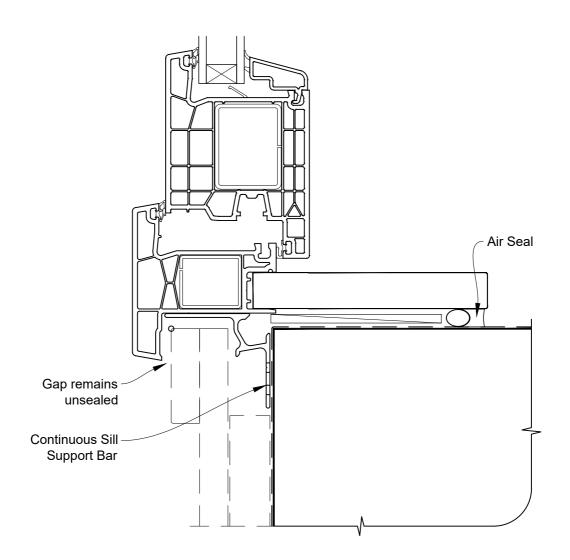

# INSTALLATION DETAIL - KLIMA SERIES HINGED DOOR OPEN IN ON BOARD & BATTEN CAVITY CONSTRUCTION

Date: 01.06.20 Scale: 1:2 CAD Ref.: KSHIBB-CS