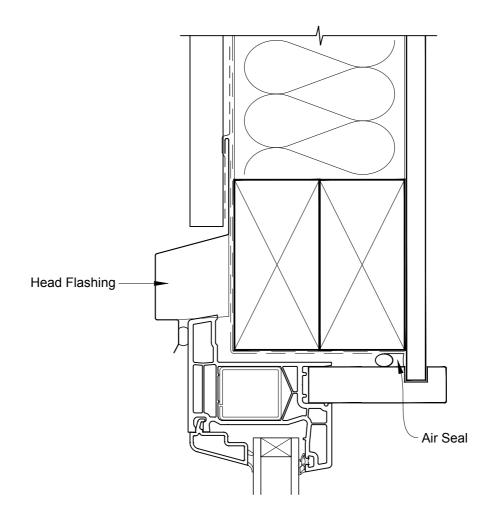

#### INSTALLATION DETAIL - KLIMA SERIES AWNING WINDOW ON PROFILE METAL DIRECT FIXED CLADDING

**Date:** 01.01.17 **Scale:** 1:2 **CAD Ref.:** KSAWPM-DH