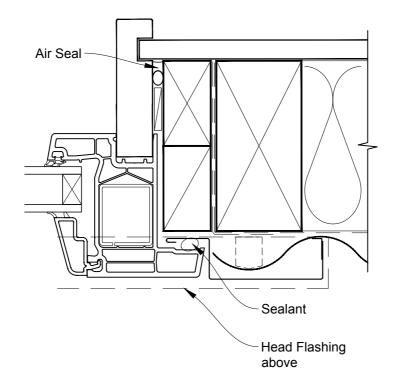

#### INSTALLATION DETAIL - KLIMA SERIES AWNING WINDOW ON PROFILE METAL DIRECT FIXED CLADDING

**Date:** 01.01.17 **Scale:** 1:2 **CAD Ref.:** KSAWPM-DJ