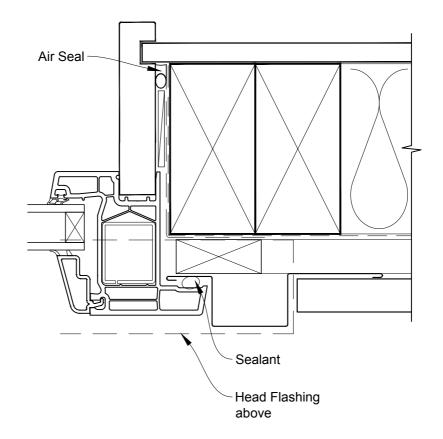

#### INSTALLATION DETAIL - KLIMA SERIES AWNING WINDOW ON PROFILE METAL DIRECT FIXED CLADDING

**Date:** 01.01.17 **Scale:** 1:2 **CAD Ref.:** KSAWPM-DJ