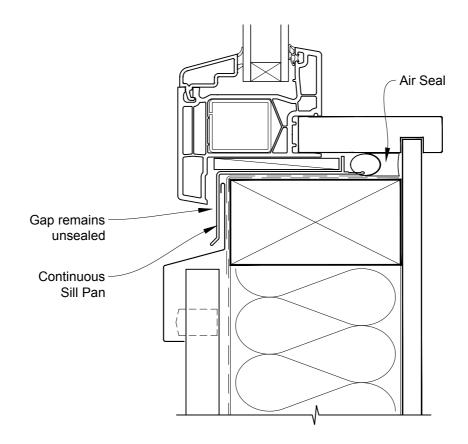

#### INSTALLATION DETAIL - KLIMA SERIES AWNING WINDOW ON PROFILE METAL DIRECT FIXED CLADDING

**Date:** 01.01.17 **Scale:** 1:2 **CAD Ref.:** KSAWPM-DS