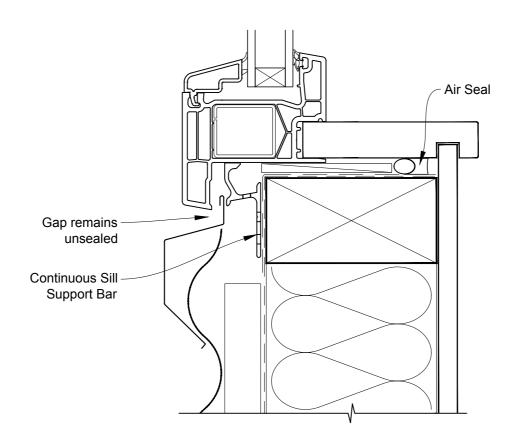

#### INSTALLATION DETAIL - KLIMA SERIES AWNING WINDOW ON PROFILE METAL DIRECT FIXED CLADDING

**Date:** 01.01.17 **Scale:** 1:2 **CAD Ref.:** KSAWPM-DS