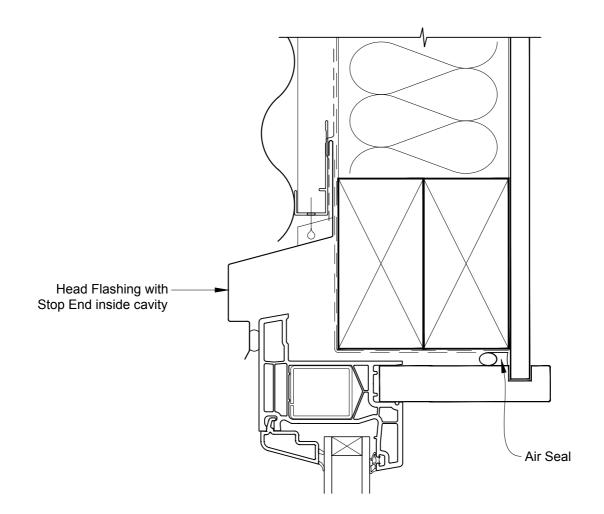

#### INSTALLATION DETAIL - KLIMA SERIES AWNING WINDOW ON PROFILE METAL DIRECT FIXED CLADDING

**Date:** 01.01.17 **Scale:** 1:2 **CAD Ref.:** KSAWPM-DH