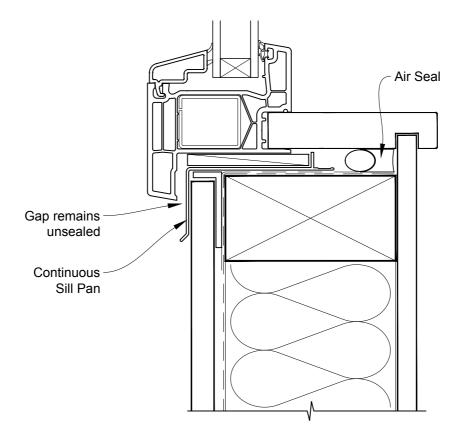

Scale: 1:2 CAD Ref.: KSAWFS-CH

Scale: 1:2 CAD Ref.: KSAWFS-CJ

Air Seal

Scale: 1:2 CAD Ref.: KSAWFS-CS

Scale: 1:2 CAD Ref.: KSAWFS-CS2

Air Seal Air Seal Gap remains unsealed Continuous Sill Support Bar

## INSTALLATION DETAIL - KLIMA SERIES AWNING WINDOW ON FLAT SHEET DIRECT FIXED CLADDING

Date: 01.01.17

Scale: 1:2 CAD Ref.: KSAWFS-DS

Scale: 1:2 CAD Ref.: KSAWFS-DS2