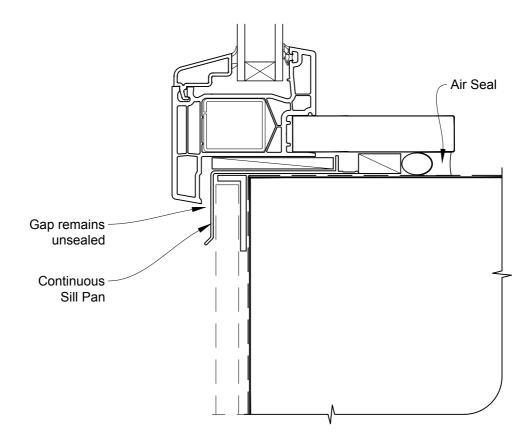

Scale: 1:2 CAD Ref.: KSAWFS-CH

Scale: 1:2 CAD Ref.: KSAWFS-CJ

Air Seal

Scale: 1:2 CAD Ref.: KSAWFS-CS

Scale: 1:2 CAD Ref.: KSAWFS-CS2

Air Seal Air Seal Gap remains unsealed Continuous Sill Support Bar