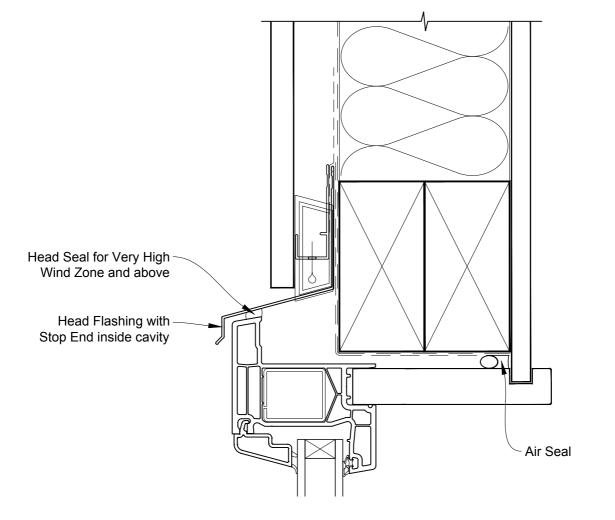

## INSTALLATION DETAIL - KLIMA SERIES AWNING WINDOW ON FLAT SHEET DIRECT FIXED CLADDING

Date: 01.01.17

Scale: 1:2 CAD Ref.: KSAWFS-DH

Head Flashing