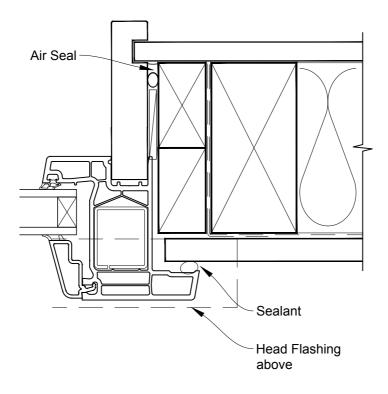

## **INSTALLATION DETAIL - KLIMA SERIES** AWNING WINDOW ON FLAT SHEET DIRECT FIXED CLADDING

Date: 01.01.17

Scale: 1:2

CAD Ref.: KSAWFS-DJ