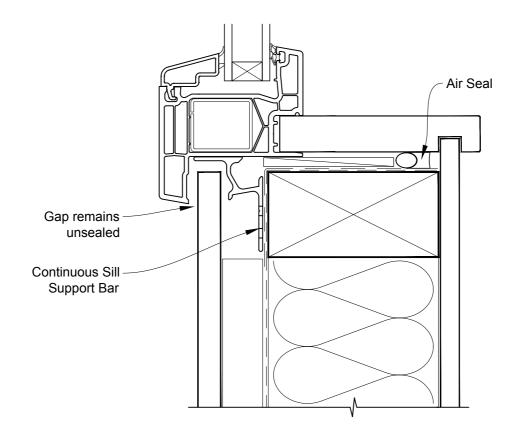

Scale: 1:2 CAD Ref.: KSAWFS-CH

Scale: 1:2 CAD Ref.: KSAWFS-CJ

Air Seal

Scale: 1:2 CAD Ref.: KSAWFS-CS

Scale: 1:2 CAD Ref.: KSAWFS-CS2

Air Seal Air Seal Gap remains unsealed Continuous Sill Support Bar

## INSTALLATION DETAIL - KLIMA SERIES AWNING WINDOW ON FLAT SHEET DIRECT FIXED CLADDING

Date: 01.01.17

Scale: 1:2 CAD Ref.: KSAWFS-DS

Scale: 1:2 CAD Ref.: KSAWFS-DS2