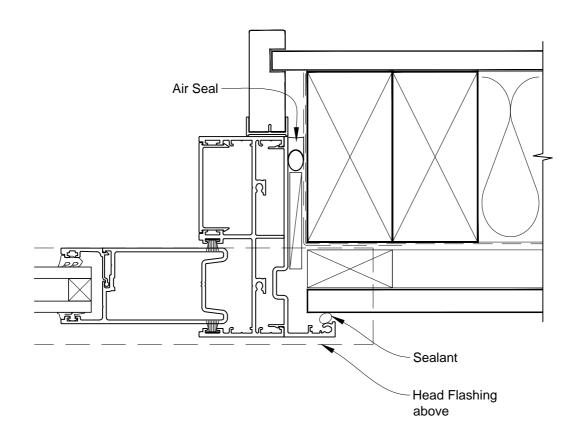

# INSTALLATION DETAIL - ARCHITECTURAL SERIES SLIDING WINDOW ON FLAT SHEET CAVITY CONSTRUCTION

Date: 01.03.14

Scale: 1:2 CAD Ref.: ASSWFS-CS