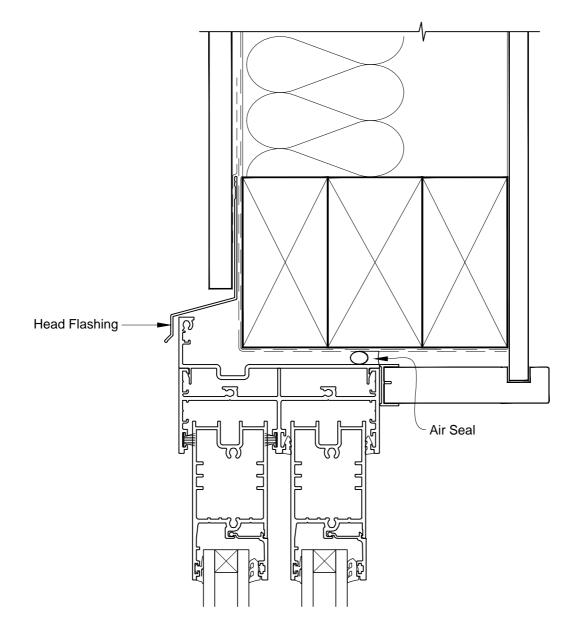

# INSTALLATION DETAIL - ARCHITECTURAL SERIES SLIDING WINDOW ON FLAT SHEET DIRECT FIXED CLADDING

Date: 01.03.14

e: 1:2 CAD Re

Scale: 1:2 CAD Ref.: ASSWFS-DJ