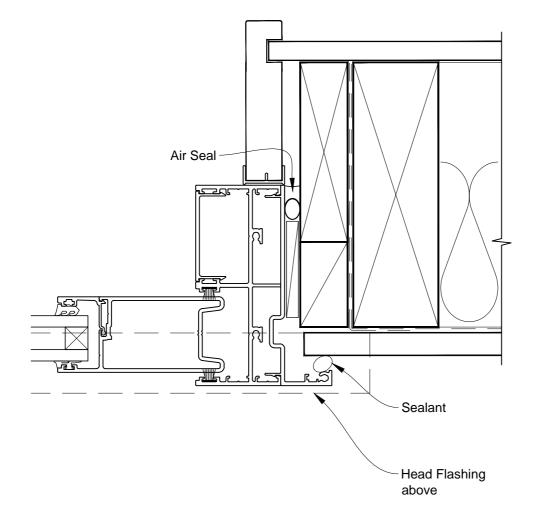

# INSTALLATION DETAIL - ARCHITECTURAL SERIES SLIDING WINDOW ON FLAT SHEET CAVITY CONSTRUCTION

Date: 01.03.14

Scale: 1:2 CAD Ref.: ASSWFS-CS