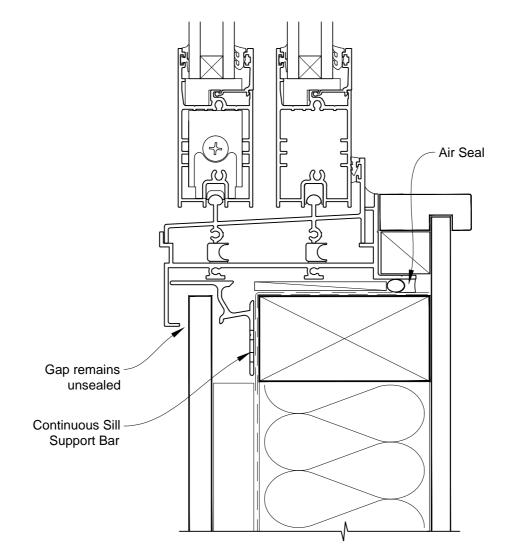

# INSTALLATION DETAIL - ARCHITECTURAL SERIES SLIDING WINDOW ON FLAT SHEET CAVITY CONSTRUCTION

Date: 01.03.14

Scale: 1:2 CAD Ref.: ASSWFS-CS2

Gap remains unsealed Continuous Sill Support Bar