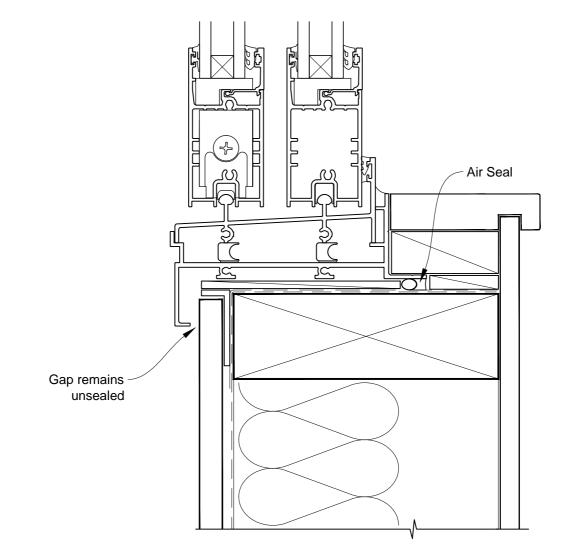

# INSTALLATION DETAIL - ARCHITECTURAL SERIES SLIDING WINDOW ON FLAT SHEET CAVITY CONSTRUCTION

Date: 01.03.14

Scale: 1:2 CAD Ref.: ASSWFS-CS2

Gap remains unsealed Continuous Sill Support Bar