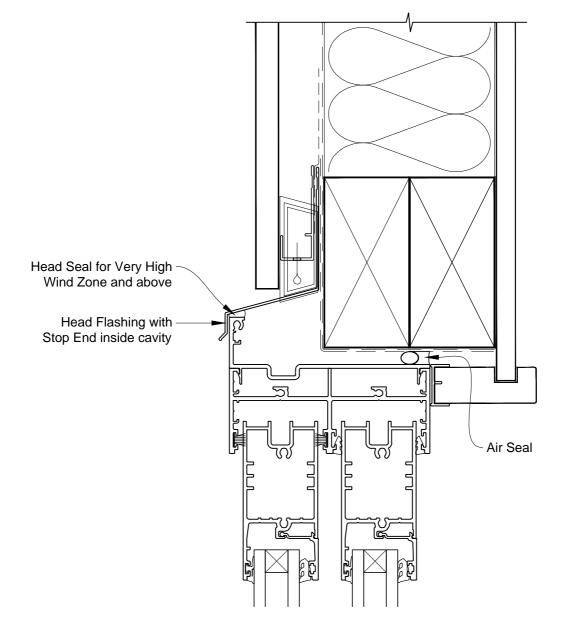

# INSTALLATION DETAIL - ARCHITECTURAL SERIES SLIDING WINDOW ON FLAT SHEET CAVITY CONSTRUCTION

Date: 01.03.14

Scale: 1:2 CAD Ref.: ASSWFS-CH