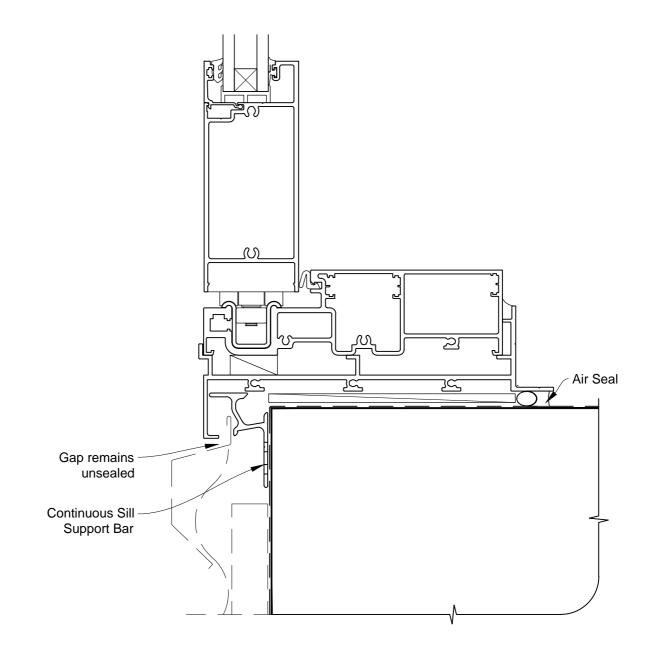

# INSTALLATION DETAIL - ARCHITECTURAL 158mm SERIES BIFOLD DOOR OPEN OUT ON PROFILE METAL CAVITY CONSTRUCTION

Date: 01.03.14

Scale: 1:2 CAL

CAD Ref.: ASBO158PM-CS