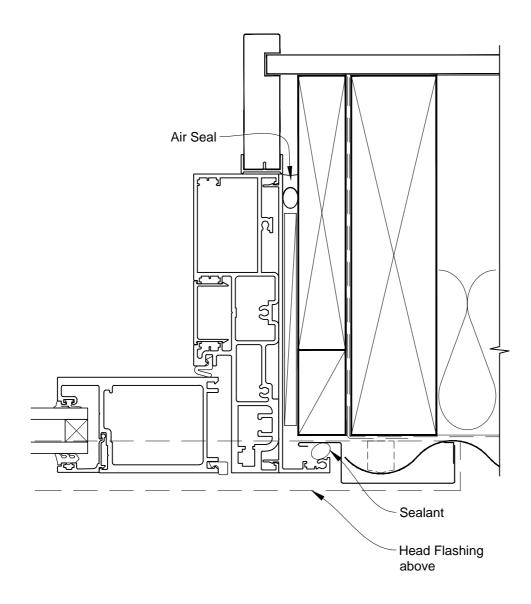

# INSTALLATION DETAIL - ARCHITECTURAL 158mm SERIES BIFOLD DOOR OPEN OUT ON PROFILE METAL CAVITY CONSTRUCTION

Date: 01.03.14

Scale: 1:2 CAD Ref.: ASBO158PM-CH

## INSTALLATION DETAIL - ARCHITECTURAL 158mm SERIES BIFOLD DOOR OPEN OUT ON PROFILE METAL CAVITY CONSTRUCTION

Date: 01.03.14

Scale: 1:2 CA

:2 CAD Ref.: ASBO158PM-CJ

# INSTALLATION DETAIL - ARCHITECTURAL 158mm SERIES BIFOLD DOOR OPEN OUT ON PROFILE METAL CAVITY CONSTRUCTION

Date: 01.03.14

Scale: 1:2 CAL

CAD Ref.: ASBO158PM-CS