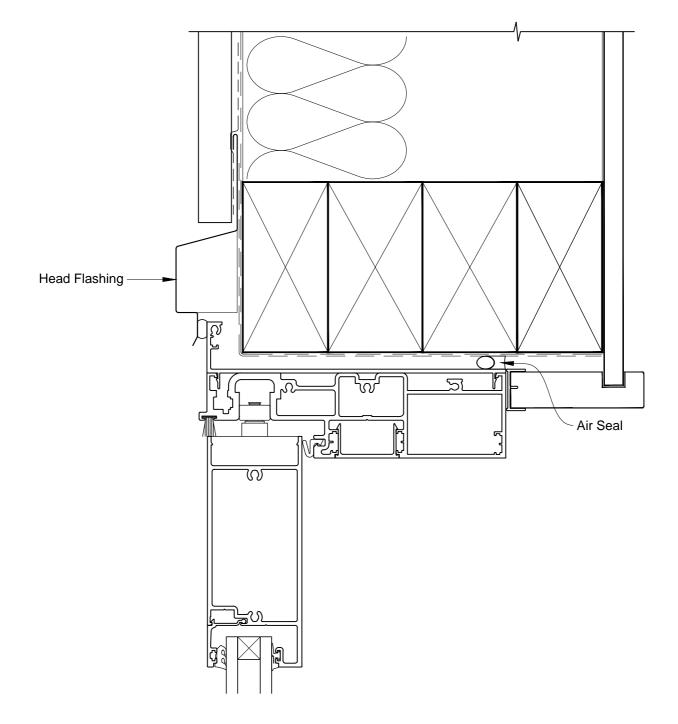

# INSTALLATION DETAIL - ARCHITECTURAL 158mm SERIES BIFOLD DOOR OPEN OUT ON PROFILE METAL DIRECT FIXED CLADDING

Date: 01.03.14

Scale: 1:2 CAD Ref.: ASBO158PM-DH