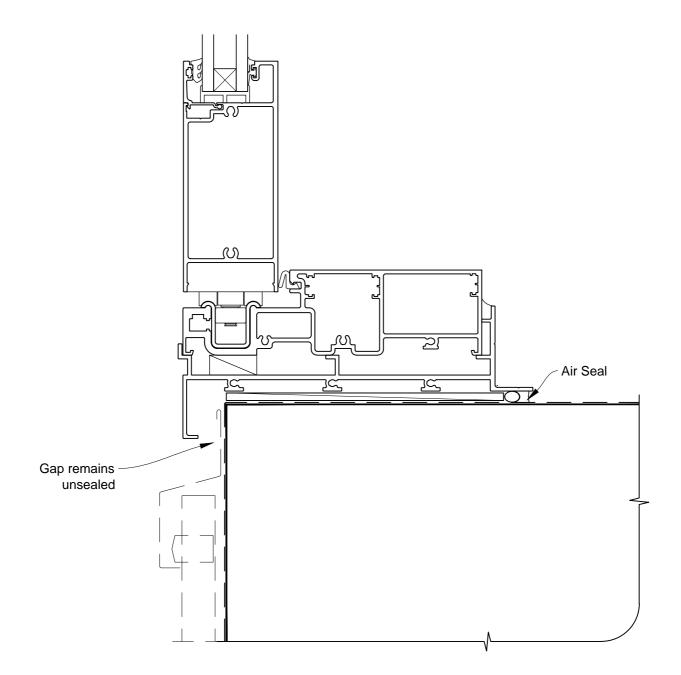

# INSTALLATION DETAIL - ARCHITECTURAL 158mm SERIES BIFOLD DOOR OPEN OUT ON PROFILE METAL DIRECT FIXED CLADDING

Date: 01.03.14

Scale: 1:2 CAD Ref.: ASBO158PM-DH

#### INSTALLATION DETAIL - ARCHITECTURAL 158mm SERIES BIFOLD DOOR OPEN OUT ON PROFILE METAL DIRECT FIXED CLADDING

Date: 01.03.14

Scale: 1:2

:2 CAD Ref.: ASBO158PM-DJ

### INSTALLATION DETAIL - ARCHITECTURAL 158mm SERIES BIFOLD DOOR OPEN OUT ON PROFILE METAL DIRECT FIXED CLADDING

Date: 01.03.14

Scale: 1:2 CAD Re

2 CAD Ref.: ASBO158PM-DS