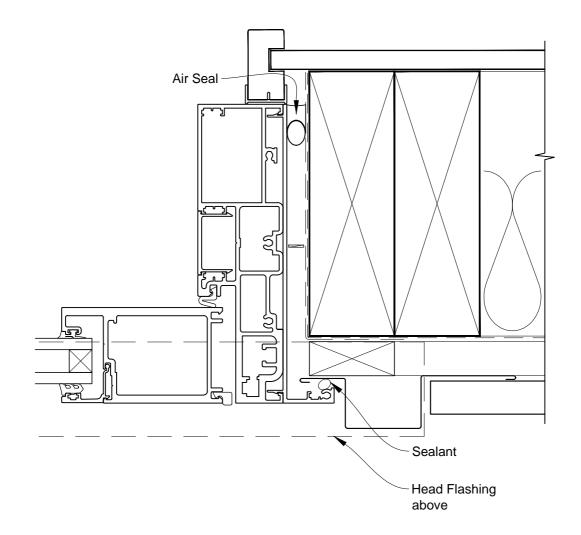

## INSTALLATION DETAIL - ARCHITECTURAL 158mm SERIES BIFOLD DOOR OPEN OUT ON PROFILE METAL CAVITY CONSTRUCTION

Date: 01.03.14

Scale: 1:2 CA

:2 CAD Ref.: ASBO158PM-CJ