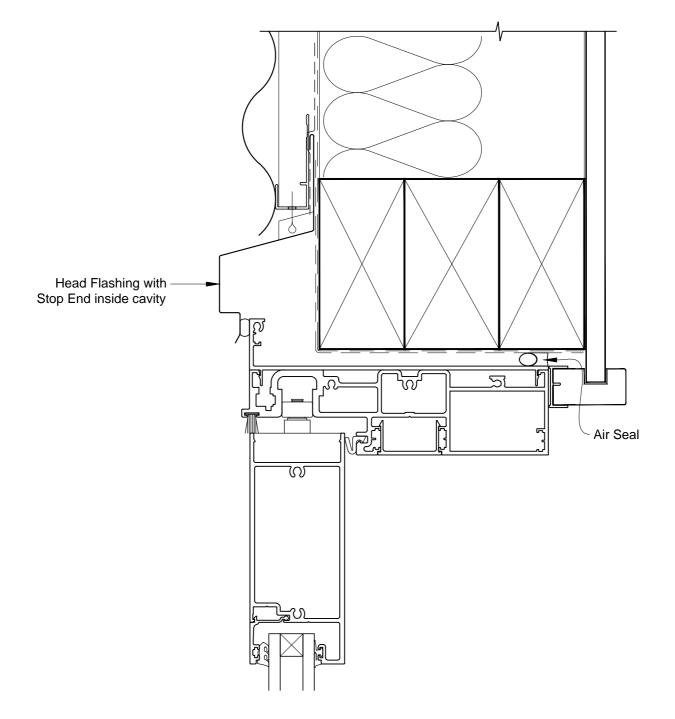

# INSTALLATION DETAIL - ARCHITECTURAL 158mm SERIES BIFOLD DOOR OPEN OUT ON PROFILE METAL CAVITY CONSTRUCTION

Date: 01.03.14

Scale: 1:2 CAD Ref.: ASBO158PM-CH