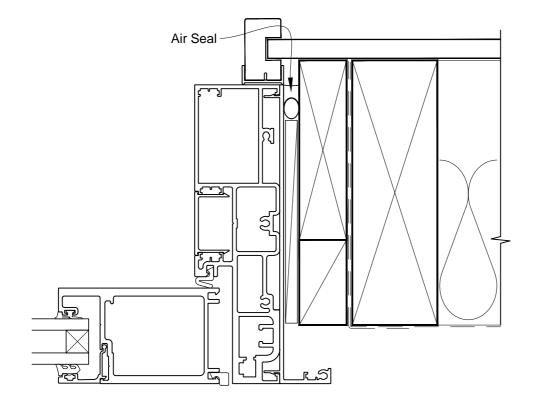

# INSTALLATION DETAIL - ARCHITECTURAL 158mm SERIES BIFOLD DOOR OPEN OUT ON NO CLADDING CAVITY CONSTRUCTION

**Date:** 01.03.14 **Scale:** 1:2 **CAD Ref.:** ASBO158NC-CH

### INSTALLATION DETAIL - ARCHITECTURAL 158mm SERIES BIFOLD DOOR OPEN OUT ON NO CLADDING CAVITY CONSTRUCTION

**Date:** 01.03.14 **Scale:** 1:2 **CAD Ref.:** ASBO158NC-CJ

## INSTALLATION DETAIL - ARCHITECTURAL 158mm SERIES BIFOLD DOOR OPEN OUT ON NO CLADDING CAVITY CONSTRUCTION