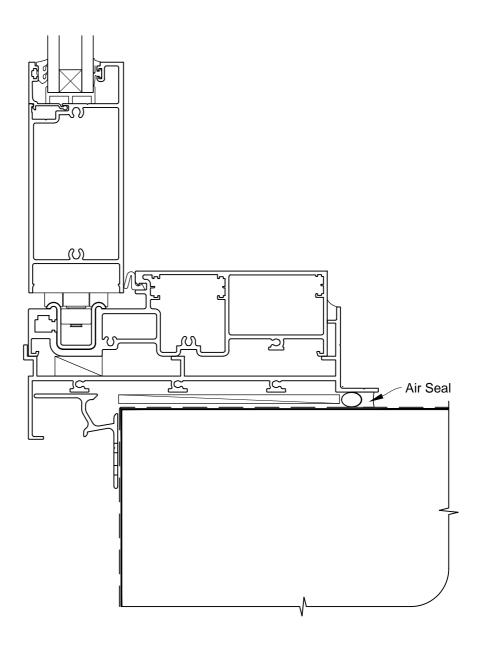

# INSTALLATION DETAIL - ARCHITECTURAL 158mm SERIES BIFOLD DOOR OPEN OUT ON NO CLADDING CAVITY CONSTRUCTION

**Date:** 01.03.14 **Scale:** 1:2 **CAD Ref.:** ASBO158NC-CH

### INSTALLATION DETAIL - ARCHITECTURAL 158mm SERIES BIFOLD DOOR OPEN OUT ON NO CLADDING CAVITY CONSTRUCTION

**Date:** 01.03.14 **Scale:** 1:2 **CAD Ref.:** ASBO158NC-CJ

## INSTALLATION DETAIL - ARCHITECTURAL 158mm SERIES BIFOLD DOOR OPEN OUT ON NO CLADDING CAVITY CONSTRUCTION