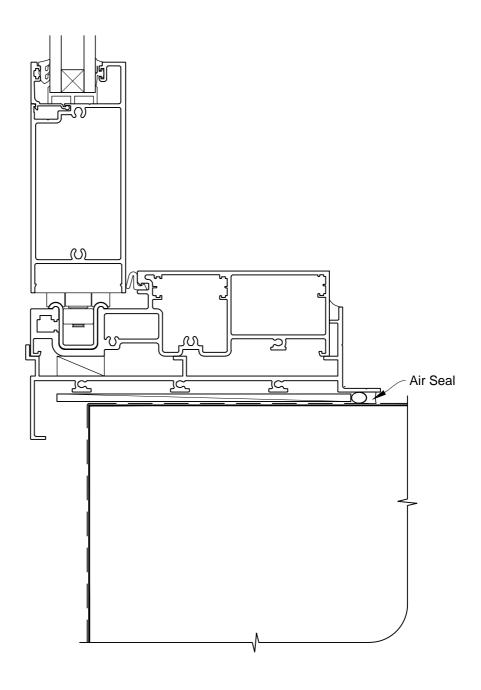

### INSTALLATION DETAIL - ARCHITECTURAL 158mm SERIES BIFOLD DOOR OPEN OUT ON NO CLADDING DIRECT FIXED CLADDING

**Date:** 01.03.14 **Scale:** 1:2 **CAD Ref.:** ASBO158NC-DH

### INSTALLATION DETAIL - ARCHITECTURAL 158mm SERIES BIFOLD DOOR OPEN OUT ON NO CLADDING DIRECT FIXED CLADDING

**Date:** 01.03.14 **Scale:** 1:2 **CAD Ref.:** ASBO158NC-DJ

### INSTALLATION DETAIL - ARCHITECTURAL 158mm SERIES BIFOLD DOOR OPEN OUT ON NO CLADDING DIRECT FIXED CLADDING

**Date:** 01.03.14 **Scale:** 1:2 **CAD Ref.:** ASBO158NC-DS