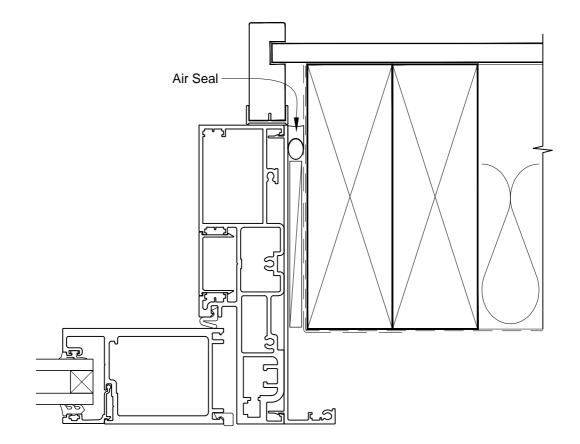

### INSTALLATION DETAIL - ARCHITECTURAL 158mm SERIES BIFOLD DOOR OPEN OUT ON NO CLADDING DIRECT FIXED CLADDING

**Date:** 01.03.14 **Scale:** 1:2 **CAD Ref.:** ASBO158NC-DH

### INSTALLATION DETAIL - ARCHITECTURAL 158mm SERIES BIFOLD DOOR OPEN OUT ON NO CLADDING DIRECT FIXED CLADDING

**Date:** 01.03.14 **Scale:** 1:2 **CAD Ref.:** ASBO158NC-DJ

### INSTALLATION DETAIL - ARCHITECTURAL 158mm SERIES BIFOLD DOOR OPEN OUT ON NO CLADDING DIRECT FIXED CLADDING

**Date:** 01.03.14 **Scale:** 1:2 **CAD Ref.:** ASBO158NC-DS