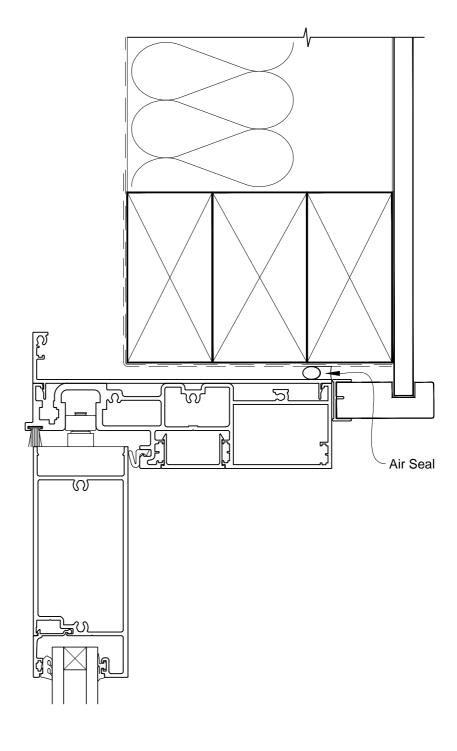

# INSTALLATION DETAIL - ARCHITECTURAL 158mm SERIES BIFOLD DOOR OPEN OUT ON NO CLADDING CAVITY CONSTRUCTION

**Date:** 01.03.14 **Scale:** 1:2 **CAD Ref.:** ASBO158NC-CH

### INSTALLATION DETAIL - ARCHITECTURAL 158mm SERIES BIFOLD DOOR OPEN OUT ON NO CLADDING CAVITY CONSTRUCTION

**Date:** 01.03.14 **Scale:** 1:2 **CAD Ref.:** ASBO158NC-CJ

## INSTALLATION DETAIL - ARCHITECTURAL 158mm SERIES BIFOLD DOOR OPEN OUT ON NO CLADDING CAVITY CONSTRUCTION