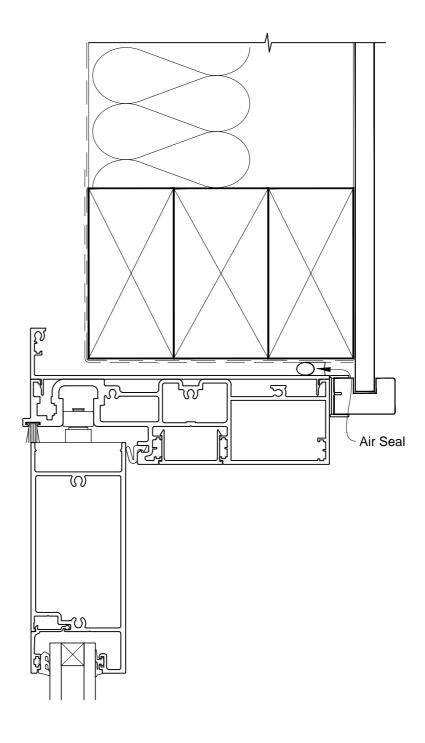

# INSTALLATION DETAIL - ARCHITECTURAL 158mm SERIES BIFOLD DOOR OPEN OUT ON NO CLADDING CAVITY CONSTRUCTION

**Date:** 01.03.14 **Scale:** 1:2 **CAD Ref.:** ASBO158NC-CH

### INSTALLATION DETAIL - ARCHITECTURAL 158mm SERIES BIFOLD DOOR OPEN OUT ON NO CLADDING CAVITY CONSTRUCTION

**Date:** 01.03.14 **Scale:** 1:2 **CAD Ref.:** ASBO158NC-CJ

## INSTALLATION DETAIL - ARCHITECTURAL 158mm SERIES BIFOLD DOOR OPEN OUT ON NO CLADDING CAVITY CONSTRUCTION