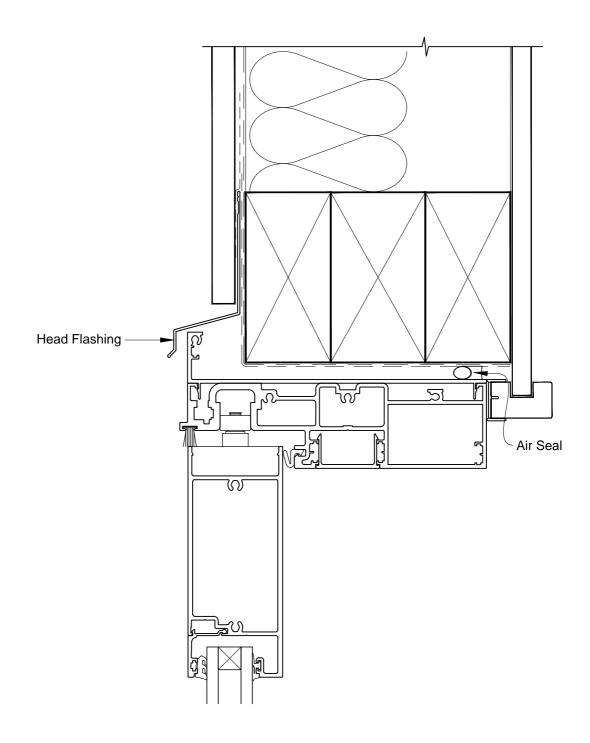

# INSTALLATION DETAIL - ARCHITECTURAL 158mm SERIES BIFOLD DOOR OPEN OUT ON FLAT SHEET CAVITY CONSTRUCTION

**Date:** 01.03.14 **Scale:** 1:2 **CAD Ref.:** ASBO158FS-CH