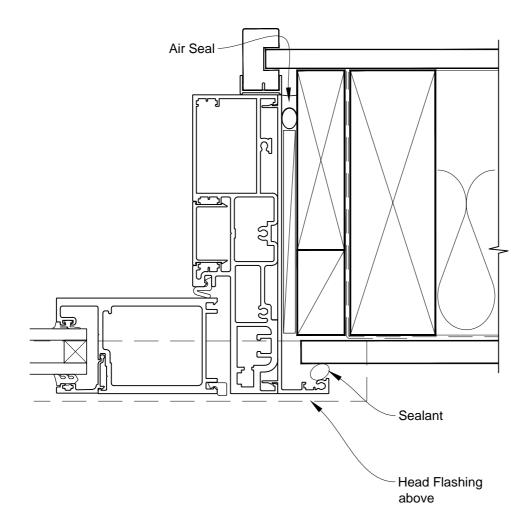

# INSTALLATION DETAIL - ARCHITECTURAL 158mm SERIES BIFOLD DOOR OPEN OUT ON FLAT SHEET CAVITY CONSTRUCTION

**Date:** 01.03.14 **Scale:** 1:2 **CAD Ref.:** ASBO158FS-CJ