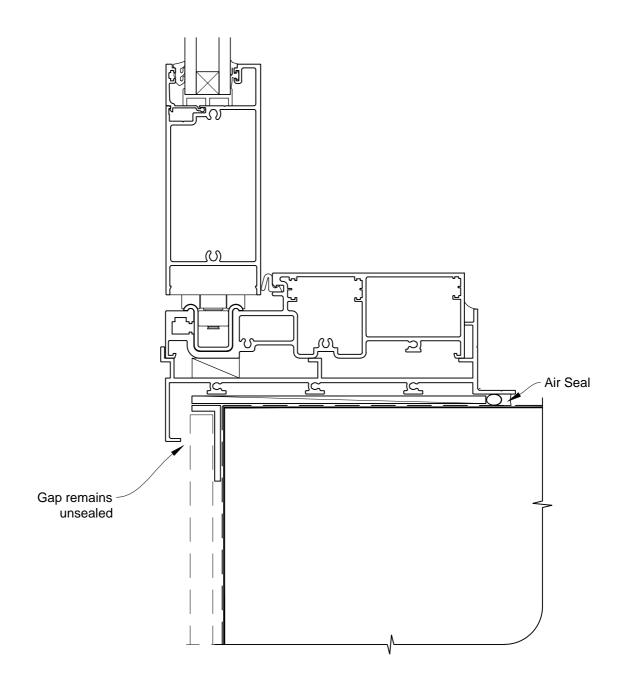

# INSTALLATION DETAIL - ARCHITECTURAL 158mm SERIES BIFOLD DOOR OPEN OUT ON FLAT SHEET CAVITY CONSTRUCTION

**Date:** 01.03.14 **Scale:** 1:2 **CAD Ref.:** ASBO158FS-CS