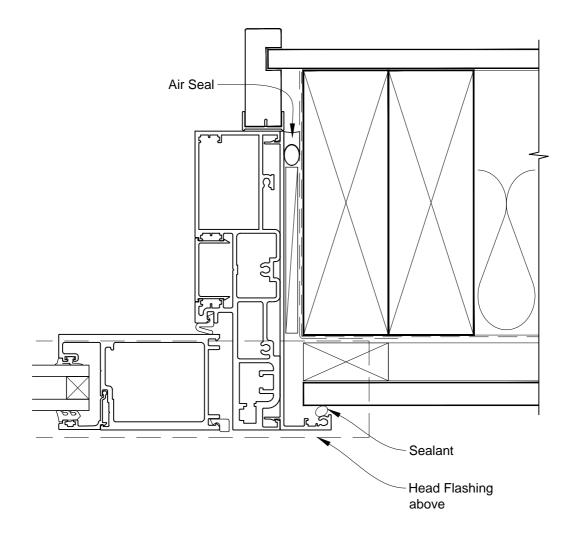

# INSTALLATION DETAIL - ARCHITECTURAL 158mm SERIES BIFOLD DOOR OPEN OUT ON FLAT SHEET CAVITY CONSTRUCTION

**Date:** 01.03.14 **Scale:** 1:2 **CAD Ref.:** ASBO158FS-CS