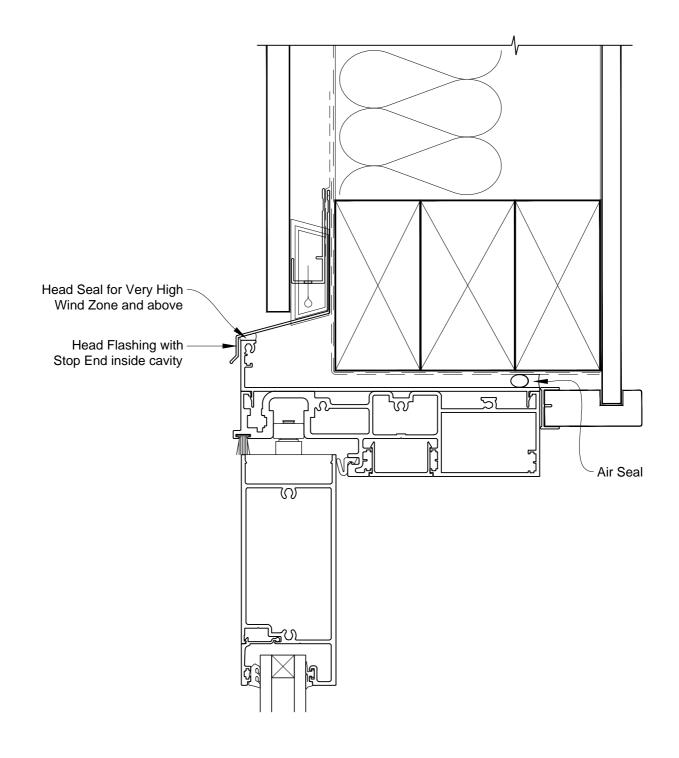

# INSTALLATION DETAIL - ARCHITECTURAL 158mm SERIES BIFOLD DOOR OPEN OUT ON FLAT SHEET CAVITY CONSTRUCTION

**Date:** 01.03.14 **Scale:** 1:2 **CAD Ref.:** ASBO158FS-CJ