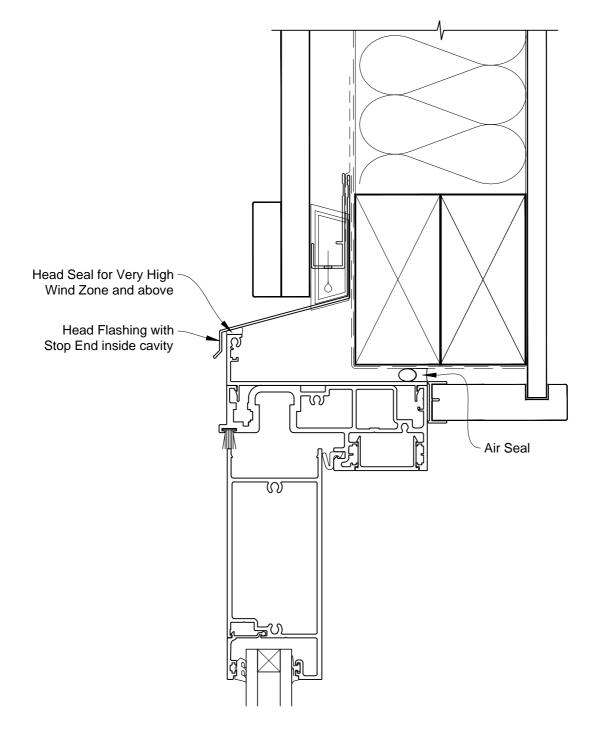

# INSTALLATION DETAIL - ARCHITECTURAL 106mm SERIES BIFLOD DOOR OPEN OUT ON BOARD & BATTEN CAVITY CONSTRUCTION

Date: 01.03.14

Scale: 1:2 CAD Ref.: ASBO106BB-CH

# INSTALLATION DETAIL - ARCHITECTURAL 106mm SERIES BIFLOD DOOR OPEN OUT ON BOARD & BATTEN CAVITY CONSTRUCTION

Date: 01.03.14

**Scale:** 1:2 **CAD Ref.:** A

CAD Ref.: ASBO106BB-CJ

## INSTALLATION DETAIL - ARCHITECTURAL 106mm SERIES BIFLOD DOOR OPEN OUT ON BOARD & BATTEN CAVITY CONSTRUCTION

Date: 01.03.14

**Scale:** 1:2 **C** 

CAD Ref.: ASBO106BB-CS