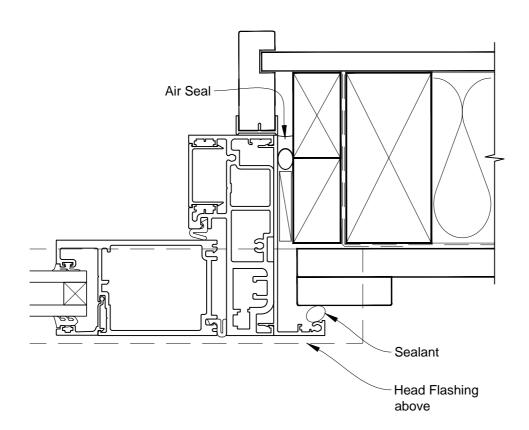

# INSTALLATION DETAIL - ARCHITECTURAL 106mm SERIES BIFLOD DOOR OPEN OUT ON BOARD & BATTEN CAVITY CONSTRUCTION

Date: 01.03.14

Scale: 1:2 CAD Ref.: ASBO106BB-CH

# INSTALLATION DETAIL - ARCHITECTURAL 106mm SERIES BIFLOD DOOR OPEN OUT ON BOARD & BATTEN CAVITY CONSTRUCTION

Date: 01.03.14

**Scale:** 1:2 **CAD Ref.:** A

CAD Ref.: ASBO106BB-CJ

## INSTALLATION DETAIL - ARCHITECTURAL 106mm SERIES BIFLOD DOOR OPEN OUT ON BOARD & BATTEN CAVITY CONSTRUCTION

Date: 01.03.14

**Scale:** 1:2 **C** 

CAD Ref.: ASBO106BB-CS