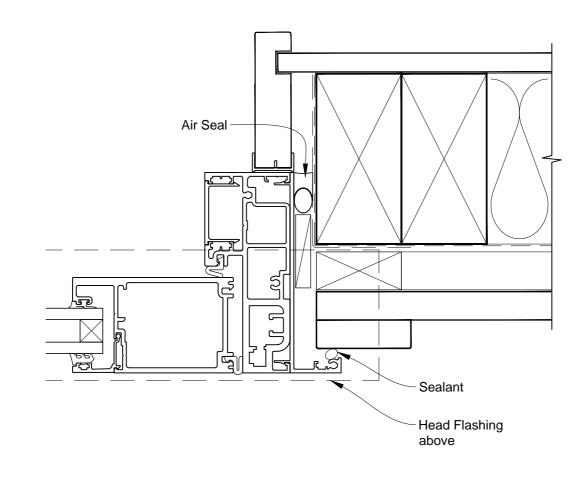

# INSTALLATION DETAIL - ARCHITECTURAL 106mm SERIES BIFLOD DOOR OPEN OUT ON BOARD & BATTEN CAVITY CONSTRUCTION

Date: 01.03.14

Scale: 1:2 CAD Ref.: ASBO106BB-CH

# INSTALLATION DETAIL - ARCHITECTURAL 106mm SERIES BIFLOD DOOR OPEN OUT ON BOARD & BATTEN CAVITY CONSTRUCTION

Date: 01.03.14

**Scale:** 1:2 **CAD Ref.:** A

CAD Ref.: ASBO106BB-CJ

## INSTALLATION DETAIL - ARCHITECTURAL 106mm SERIES BIFLOD DOOR OPEN OUT ON BOARD & BATTEN CAVITY CONSTRUCTION

Date: 01.03.14

**Scale:** 1:2 **C** 

CAD Ref.: ASBO106BB-CS