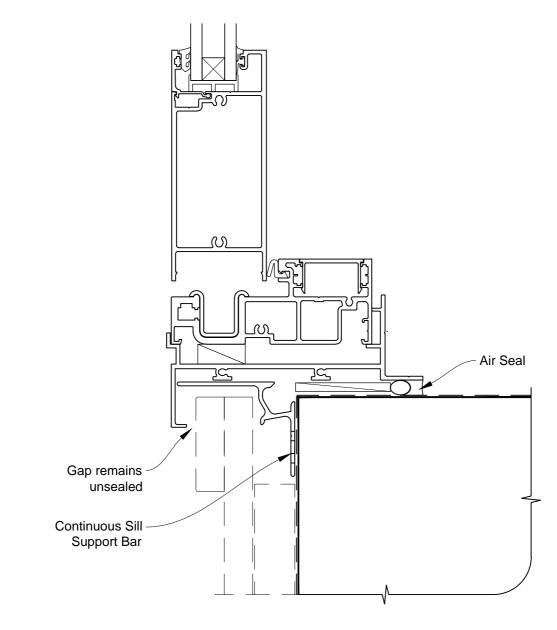

# INSTALLATION DETAIL - ARCHITECTURAL 106mm SERIES BIFLOD DOOR OPEN OUT ON BOARD & BATTEN CAVITY CONSTRUCTION

Date: 01.03.14

Scale: 1:2 CAD Ref.: ASBO106BB-CH

# INSTALLATION DETAIL - ARCHITECTURAL 106mm SERIES BIFLOD DOOR OPEN OUT ON BOARD & BATTEN CAVITY CONSTRUCTION

Date: 01.03.14

**Scale:** 1:2 **CAD Ref.:** A

CAD Ref.: ASBO106BB-CJ

## INSTALLATION DETAIL - ARCHITECTURAL 106mm SERIES BIFLOD DOOR OPEN OUT ON BOARD & BATTEN CAVITY CONSTRUCTION

Date: 01.03.14

**Scale:** 1:2 **C** 

CAD Ref.: ASBO106BB-CS