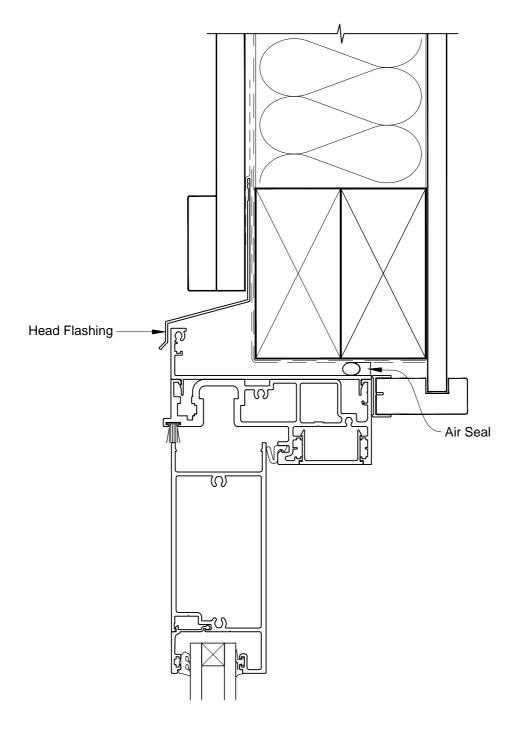

# INSTALLATION DETAIL - ARCHITECTURAL 106mm SERIES BIFOLD DOOR OPEN OUT ON BOARD & BATTEN DIRECT FIXED CLADDING

Date: 01.03.14

Scale: 1:2 CAD F

CAD Ref.: ASBO106BB-DH

# INSTALLATION DETAIL - ARCHITECTURAL 106mm SERIES BIFOLD DOOR OPEN OUT ON BOARD & BATTEN DIRECT FIXED CLADDING

Date: 01.03.14 Set

Scale: 1:2 CAD Ref.: ASBO106BB-DJ

## INSTALLATION DETAIL - ARCHITECTURAL 106mm SERIES BIFOLD DOOR OPEN OUT ON BOARD & BATTEN DIRECT FIXED CLADDING

Date: 01.03.14

Scale: 1:2 CAD Re

CAD Ref.: ASBO106BB-DS