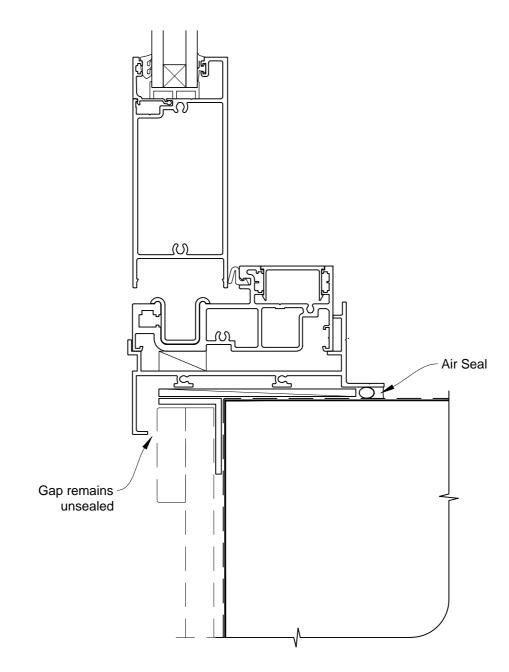

# INSTALLATION DETAIL - ARCHITECTURAL 106mm SERIES BIFOLD DOOR OPEN OUT ON BOARD & BATTEN DIRECT FIXED CLADDING

Date: 01.03.14

Scale: 1:2 CAD F

CAD Ref.: ASBO106BB-DH

# INSTALLATION DETAIL - ARCHITECTURAL 106mm SERIES BIFOLD DOOR OPEN OUT ON BOARD & BATTEN DIRECT FIXED CLADDING

Date: 01.03.14 Set

Scale: 1:2 CAD Ref.: ASBO106BB-DJ

## INSTALLATION DETAIL - ARCHITECTURAL 106mm SERIES BIFOLD DOOR OPEN OUT ON BOARD & BATTEN DIRECT FIXED CLADDING

Date: 01.03.14

Scale: 1:2 CAD Re

CAD Ref.: ASBO106BB-DS