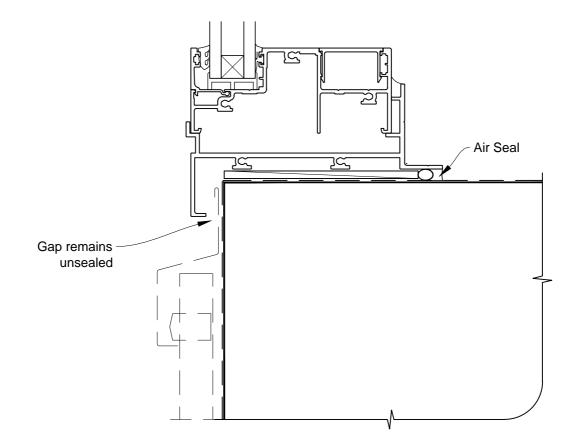

## INSTALLATION DETAIL - ARCHITECTURAL 106mm SERIES AWNING WINDOW ON PROFILE METAL DIRECT FIXED CLADDING

Date: 01.03.14

Scale: 1:2 CAD

1:2 CAD Ref.: ASAW106PM-DJ

| APL   ARCHITECTURAL SERIES | INSTALLATION DETAIL - ARCHITECTURAL 106mm SERIES<br>AWNING WINDOW ON PROFILE METAL<br>DIRECT FIXED CLADDING |            |                        |
|----------------------------|-------------------------------------------------------------------------------------------------------------|------------|------------------------|
|                            | Date: 01.03.14                                                                                              | Scale: 1:2 | CAD Ref.: ASAW106PM-DS |