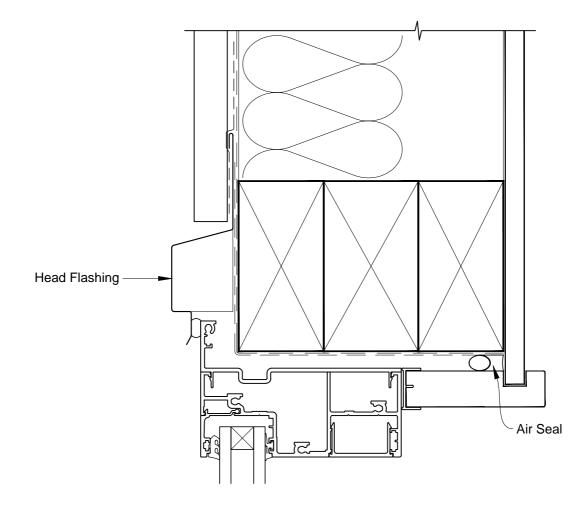

## INSTALLATION DETAIL - ARCHITECTURAL 106mm SERIES AWNING WINDOW ON PROFILE METAL CAVITY CONSTRUCTION

Date: 01.03.14

Scale: 1:2 CAD Ref

CAD Ref.: ASAW106PM-CH