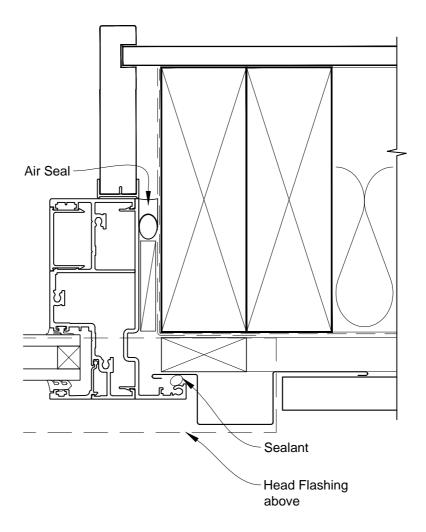

## INSTALLATION DETAIL - ARCHITECTURAL 106mm SERIES AWNING WINDOW ON PROFILE METAL CAVITY CONSTRUCTION

Date: 01.03.14

Scale: 1:2 CAD

CAD Ref.: ASAW106PM-CJ