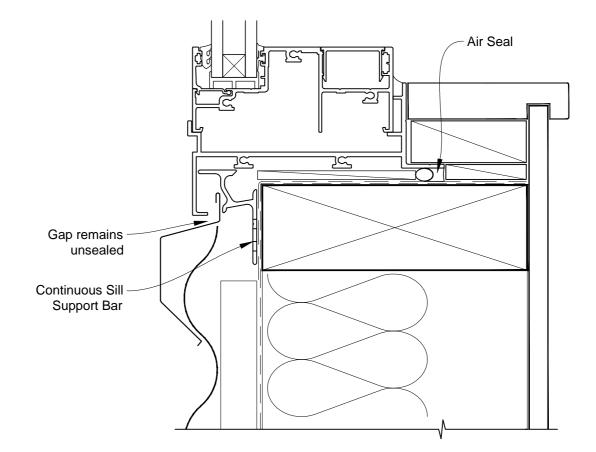

## INSTALLATION DETAIL - ARCHITECTURAL 106mm SERIES AWNING WINDOW ON PROFILE METAL DIRECT FIXED CLADDING

Date: 01.03.14

Scale: 1:2 CAD I

2 CAD Ref.: ASAW106PM-DH