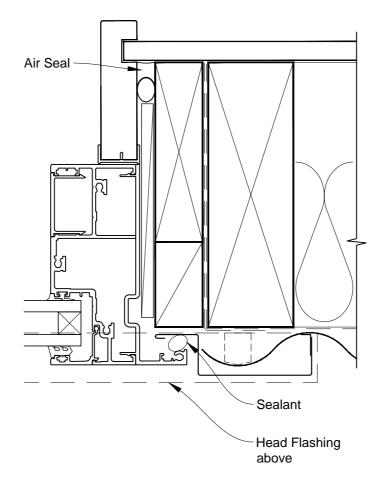

## INSTALLATION DETAIL - ARCHITECTURAL 106mm SERIES AWNING WINDOW ON PROFILE METAL CAVITY CONSTRUCTION

Date: 01.03.14

Scale: 1:2 CAD

CAD Ref.: ASAW106PM-CJ