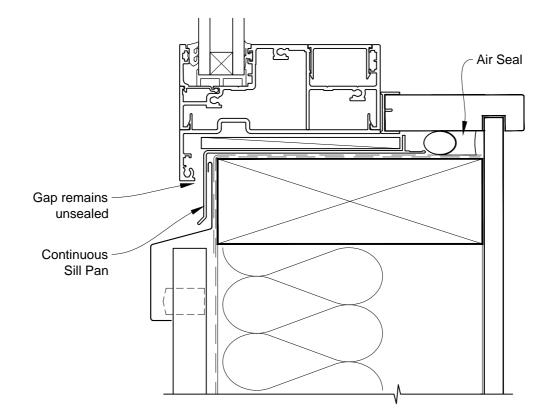

## INSTALLATION DETAIL - ARCHITECTURAL 106mm SERIES AWNING WINDOW ON PROFILE METAL DIRECT FIXED CLADDING

Date: 01.03.14

Scale: 1:2 CAD I

2 CAD Ref.: ASAW106PM-DH