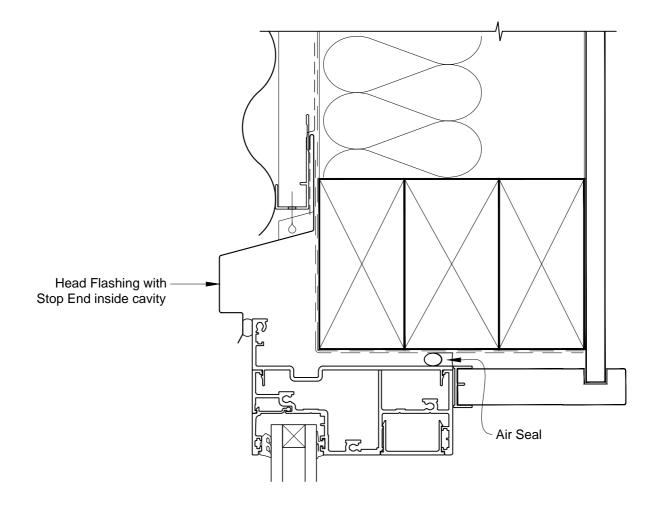

## INSTALLATION DETAIL - ARCHITECTURAL 106mm SERIES AWNING WINDOW ON PROFILE METAL CAVITY CONSTRUCTION

Date: 01.03.14

Scale: 1:2 CAD Ref

CAD Ref.: ASAW106PM-CH