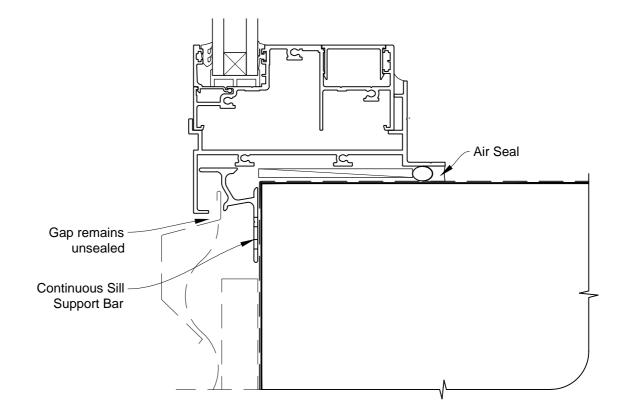

## INSTALLATION DETAIL - ARCHITECTURAL 106mm SERIES AWNING WINDOW ON PROFILE METAL DIRECT FIXED CLADDING

Date: 01.03.14

Scale: 1:2 CAD

1:2 CAD Ref.: ASAW106PM-DJ

| APL   ARCHITECTURAL SERIES | INSTALLATION DETAIL - ARCHITECTURAL 106mm SERIES<br>AWNING WINDOW ON PROFILE METAL<br>DIRECT FIXED CLADDING |            |                        |
|----------------------------|-------------------------------------------------------------------------------------------------------------|------------|------------------------|
|                            | Date: 01.03.14                                                                                              | Scale: 1:2 | CAD Ref.: ASAW106PM-DS |