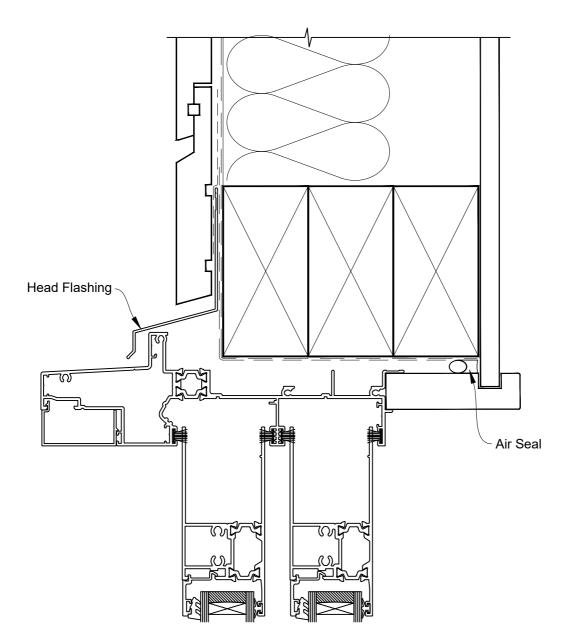

# INSTALLATION DETAIL - RESIDENTIAL THERMAL HEART PROJECTING SLIDING DOOR ON RUSTICATED WEATHERBOARE CAVITY CONSTRUCTION

 Date: 01.04.24
 Scale: 1:2
 CAD Ref.: TRPMDRW-CH