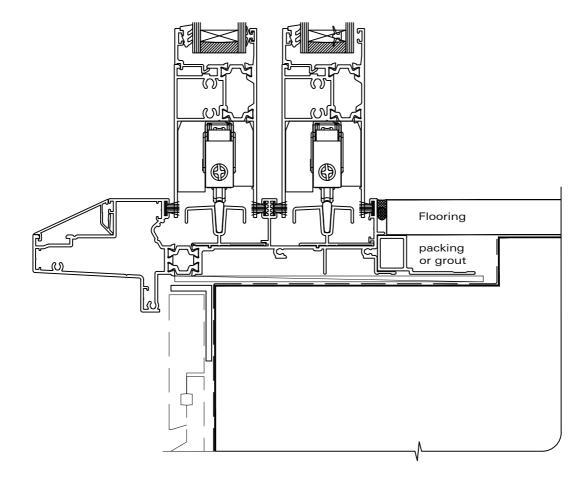

#### INSTALLATION DETAIL - RESIDENTIAL THERMAL HEART PROJECTING SLIDING DOOR ON RUSTICATED WEATHERBOARE CAVITY CONSTRUCTION

Date: 01.04.24Scale: 1:2CAD Ref.: TRPMDRW-CS