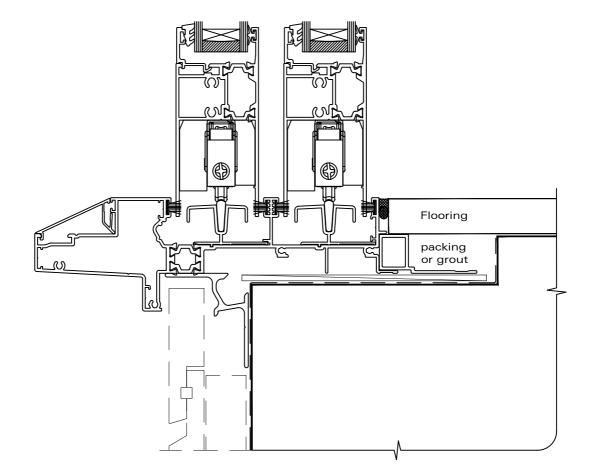

#### INSTALLATION DETAIL - RESIDENTIAL THERMAL HEART PROJECTING SLIDING DOOR ON RUSTICATED WEATHERBOARE CAVITY CONSTRUCTION

Date: 01.04.24Scale: 1:2CAD Ref.: TRPMDRW-CS