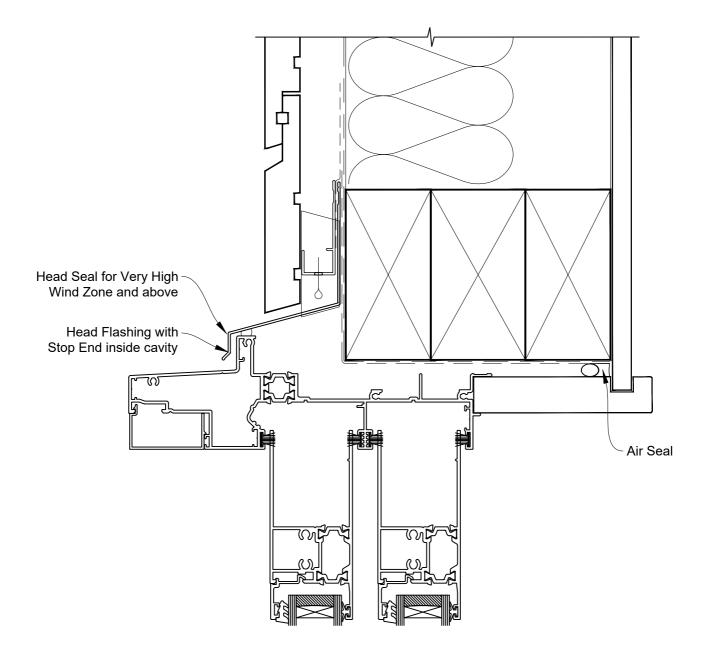

# INSTALLATION DETAIL - RESIDENTIAL THERMAL HEART PROJECTING SLIDING DOOR ON RUSTICATED WEATHERBOARE CAVITY CONSTRUCTION

 Date: 01.04.24
 Scale: 1:2
 CAD Ref.: TRPMDRW-CH