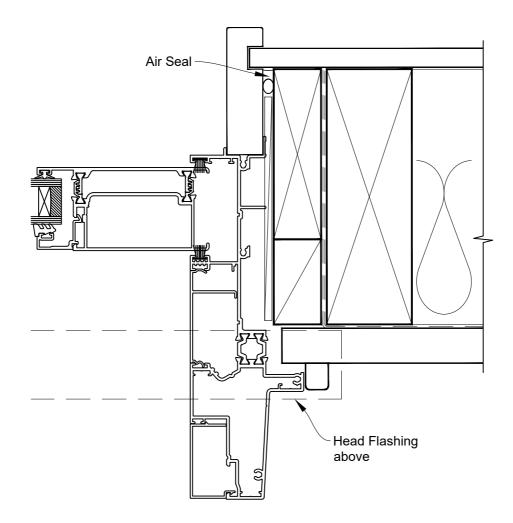

# INSTALLATION DETAIL - RESIDENTIAL THERMAL HEART PROJECTING SLIDING DOOR ON RUSTICATED WEATHERBOARE CAVITY CONSTRUCTION

Date: 01.04.24 Scale: 1:2 CAD Ref.: TRPMDRW-CJ