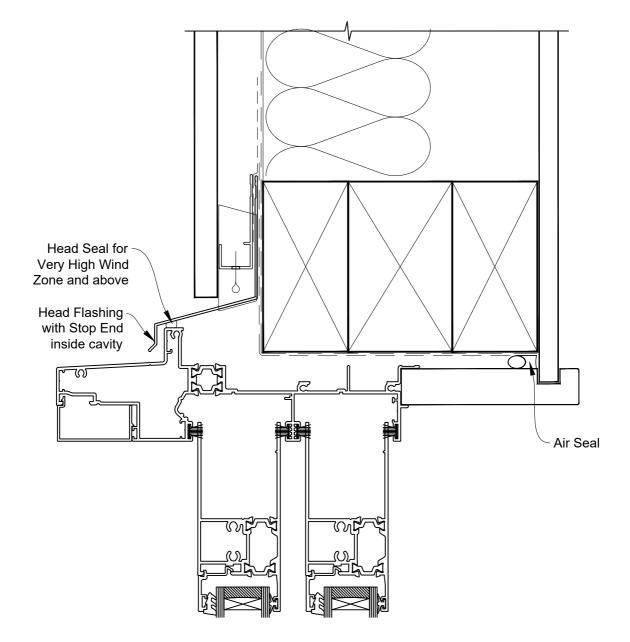

# INSTALLATION DETAIL - RESIDENTIAL THERMAL HEART PROJECTING SLIDING DOOR ON FLAT SHEET CAVITY CONSTRUCTION

Date: 01.04.24 Scale: 1:2 CAD Ref.: TRPMDFS-CH