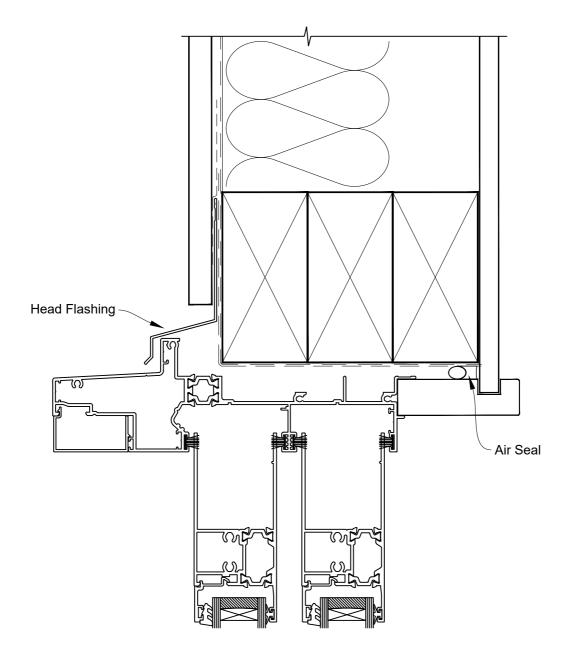

# INSTALLATION DETAIL - RESIDENTIAL THERMAL HEART PROJECTING SLIDING DOOR ON FLAT SHEET DIRECT FIXED CLADDING

Date: 01.04.24 Scale: 1:2 CAD Ref.: TRPMDFS-DH