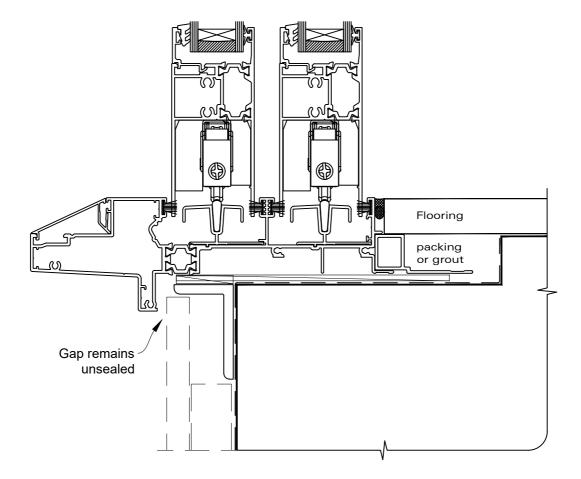

### INSTALLATION DETAIL - RESIDENTIAL THERMAL HEART PROJECTING SLIDING DOOR ON FLAT SHEET CAVITY CONSTRUCTION

 Date: 01.04.24
 Scale: 1:2
 CAD Ref.: TRPMDFS-CS