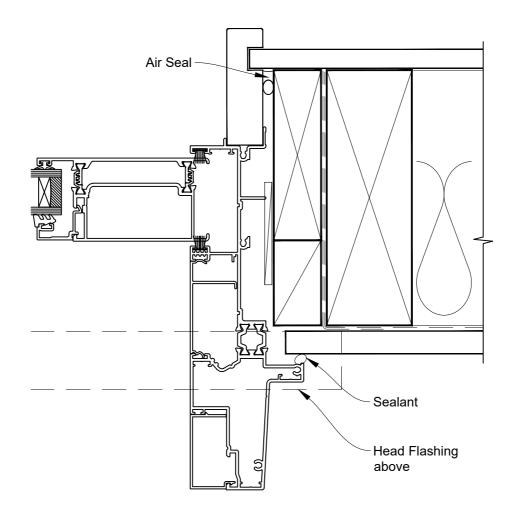

# INSTALLATION DETAIL - RESIDENTIAL THERMAL HEART PROJECTING SLIDING DOOR ON FLAT SHEET CAVITY CONSTRUCTION

Date: 01.04.24 Scale: 1:2 CAD Ref.: TRPMDFS-CH

# INSTALLATION DETAIL - RESIDENTIAL THERMAL HEART PROJECTING SLIDING DOOR ON FLAT SHEET CAVITY CONSTRUCTION

Date: 01.04.24 Scale: 1:2 CAD Ref.: TRPMDFS-CJ

### INSTALLATION DETAIL - RESIDENTIAL THERMAL HEART PROJECTING SLIDING DOOR ON FLAT SHEET CAVITY CONSTRUCTION

 Date: 01.04.24
 Scale: 1:2
 CAD Ref.: TRPMDFS-CS