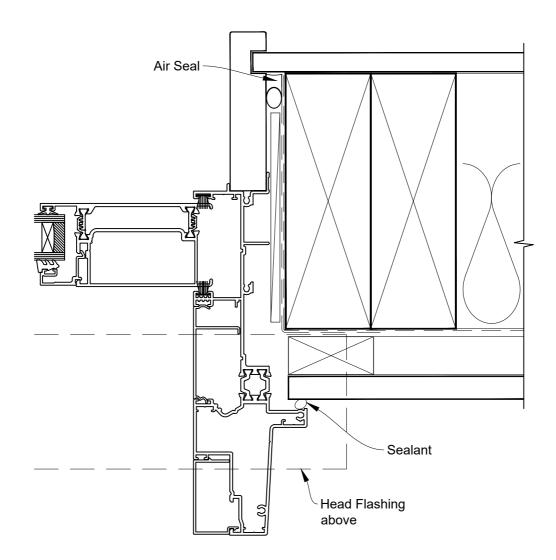

# INSTALLATION DETAIL - RESIDENTIAL THERMAL HEART PROJECTING SLIDING DOOR ON FLAT SHEET CAVITY CONSTRUCTION

Date: 01.04.24 Scale: 1:2 CAD Ref.: TRPMDFS-CJ