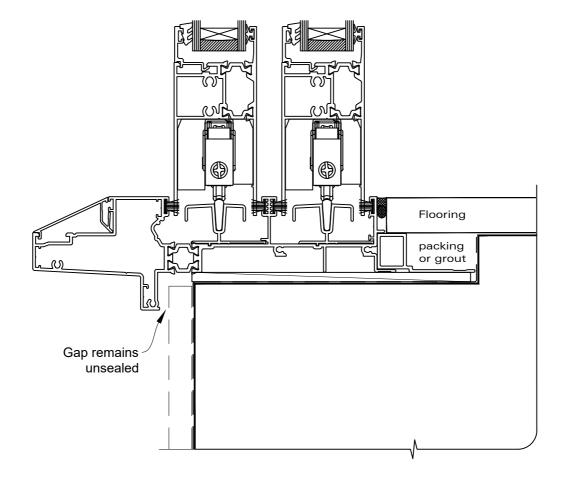

# INSTALLATION DETAIL - RESIDENTIAL THERMAL HEART PROJECTING SLIDING DOOR ON FLAT SHEET DIRECT FIXED CLADDING

Date: 01.04.24 Scale: 1:2 CAD Ref.: TRPMDFS-DH

# INSTALLATION DETAIL - RESIDENTIAL THERMAL HEART PROJECTING SLIDING DOOR ON FLAT SHEET DIRECT FIXED CLADDING

 Date: 01.04.24
 Scale: 1:2
 CAD Ref.: TRPMDFS-DJ

### INSTALLATION DETAIL - RESIDENTIAL THERMAL HEART PROJECTING SLIDING DOOR ON FLAT SHEET DIRECT FIXED CLADDING

 Date: 01.04.24
 Scale: 1:2
 CAD Ref.: TRPMDFS-DS