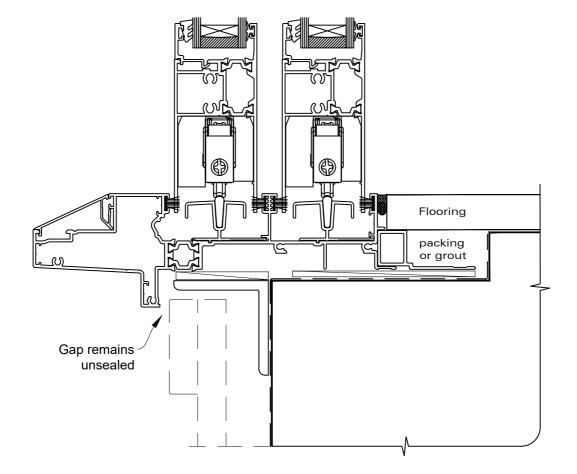

# INSTALLATION DETAIL - RESIDENTIAL THERMAL HEART PROJECTING SLIDING DOOR FRAME ON BOARD & BATTEN CAVITY CONSTRUCTION

Date: 01.04.24Scale: 1:2CAD Ref.: TRPMDBB-CS