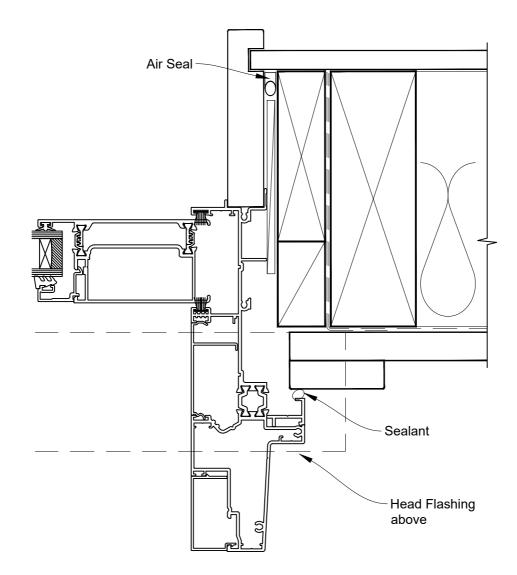

# INSTALLATION DETAIL - RESIDENTIAL THERMAL HEART PROJECTING SLIDING DOOR FRAME ON BOARD & BATTEN CAVITY CONSTRUCTION

 Date: 01.04.24
 Scale: 1:2
 CAD Ref.: TRPMDBB-CH

# INSTALLATION DETAIL - RESIDENTIAL THERMAL HEART PROJECTING SLIDING DOOR FRAME ON BOARD & BATTEN CAVITY CONSTRUCTION

Date: 01.04.24 Scale: 1:2 CAD Ref.: TRPMDBB-CJ

# INSTALLATION DETAIL - RESIDENTIAL THERMAL HEART PROJECTING SLIDING DOOR FRAME ON BOARD & BATTEN CAVITY CONSTRUCTION

Date: 01.04.24Scale: 1:2CAD Ref.: TRPMDBB-CS