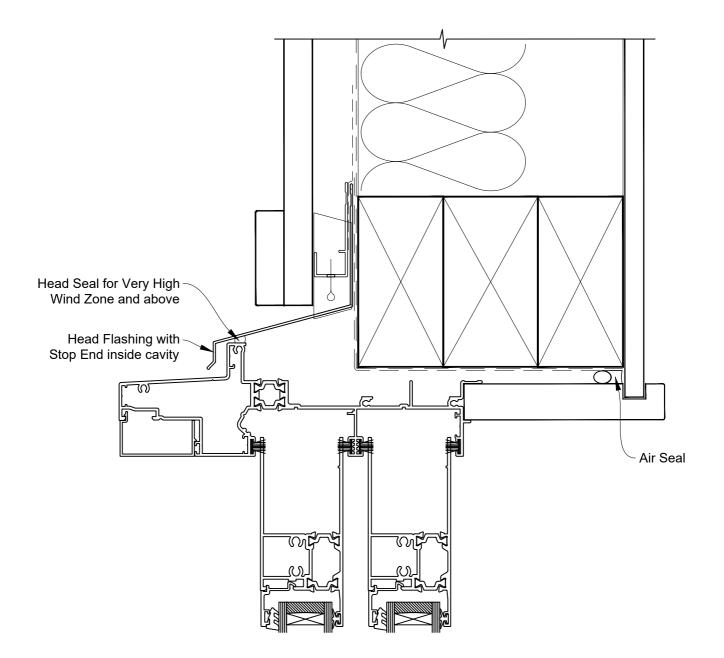

# INSTALLATION DETAIL - RESIDENTIAL THERMAL HEART PROJECTING SLIDING DOOR FRAME ON BOARD & BATTEN CAVITY CONSTRUCTION

 Date: 01.04.24
 Scale: 1:2
 CAD Ref.: TRPMDBB-CH