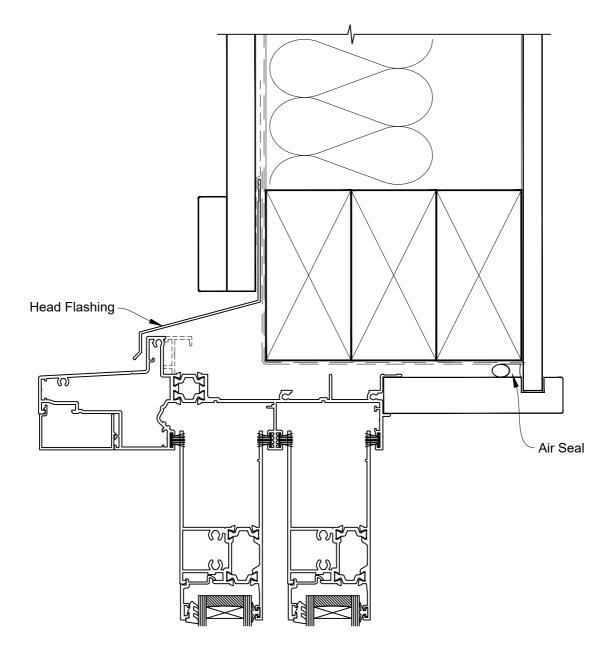

# INSTALLATION DETAIL - RESIDENTIAL THERMAL HEART PROJECTING SLIDING DOOR FRAME ON BOARD & BATTEN DIRECT FIXED CLADDING

 Date: 01.04.24
 Scale: 1:2
 CAD Ref.: TRPMDBB-DH