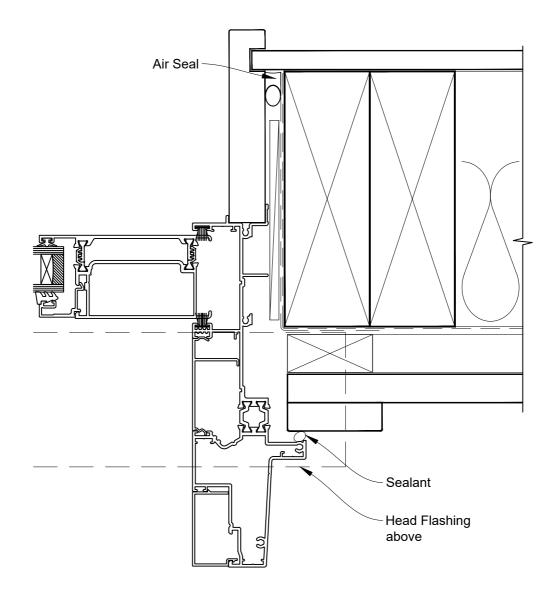

# INSTALLATION DETAIL - RESIDENTIAL THERMAL HEART PROJECTING SLIDING DOOR FRAME ON BOARD & BATTEN CAVITY CONSTRUCTION

Date: 01.04.24 Scale: 1:2 CAD Ref.: TRPMDBB-CJ