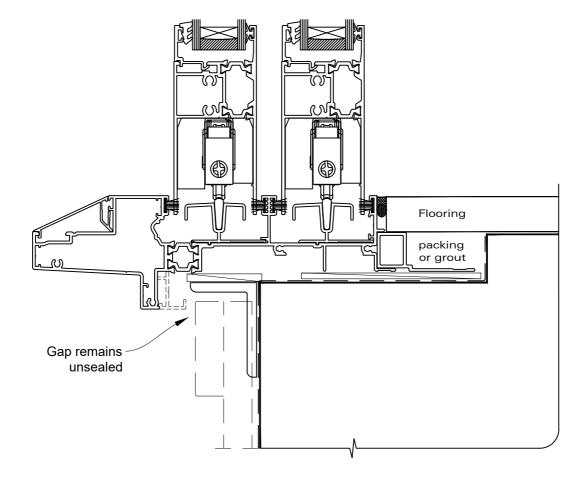

# INSTALLATION DETAIL - RESIDENTIAL THERMAL HEART PROJECTING SLIDING DOOR FRAME ON BOARD & BATTEN DIRECT FIXED CLADDING

 Date: 01.04.24
 Scale: 1:2
 CAD Ref.: TRPMDBB-DH

# INSTALLATION DETAIL - RESIDENTIAL THERMAL HEART PROJECTING SLIDING DOOR FRAME ON BOARD & BATTEN DIRECT FIXED CLADDING

 Date: 01.04.24
 Scale: 1:2
 CAD Ref.: TRPMDBB-DJ

# INSTALLATION DETAIL - RESIDENTIAL THERMAL HEART PROJECTING SLIDING DOOR FRAME ON BOARD & BATTEN DIRECT FIXED CLADDING

 Date: 01.04.24
 Scale: 1:2
 CAD Ref.: TRPMDBB-DS