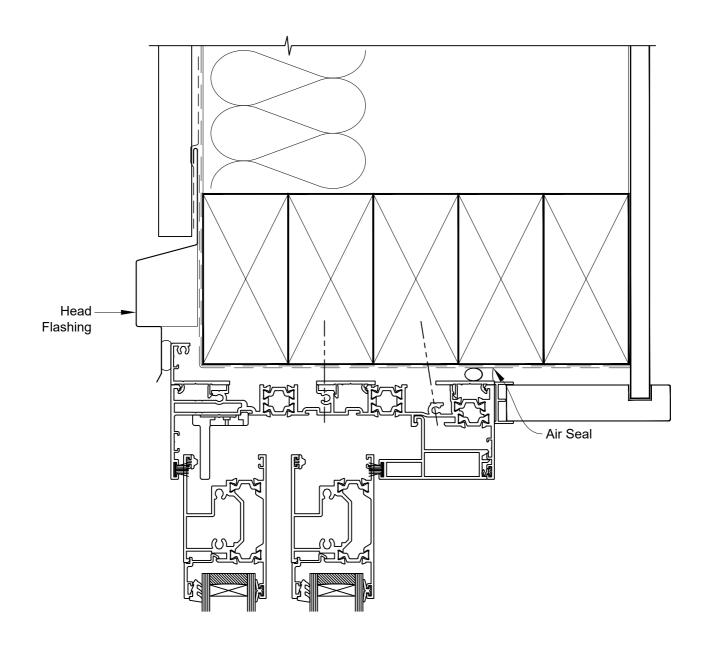

### INSTALLATION DETAIL - ARCHITECTURAL THERMAL HEART 171mm SLIDING WINDOW ON PROFILE METAL DIRECT FIXED CLADDING

**Date:** 01.09.23 **Scale:** 1:2 **CAD Ref.:** TA171SWPM-DH