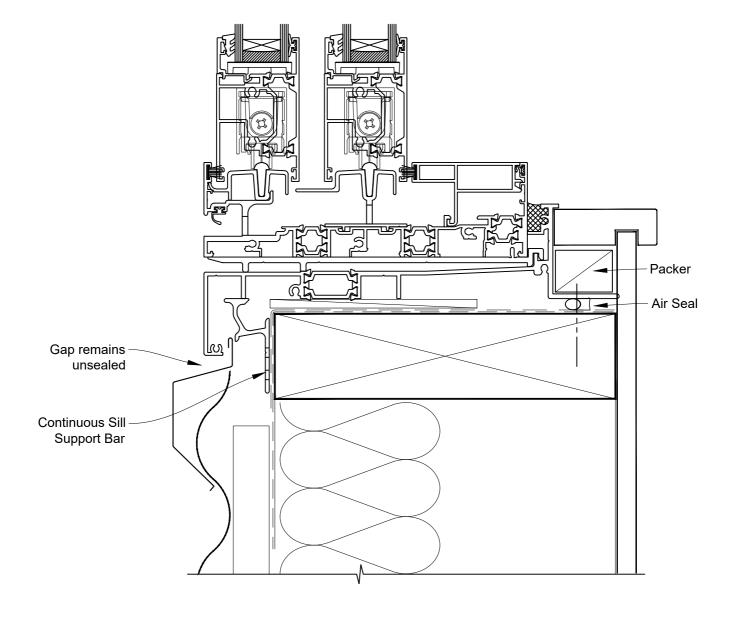

**Date:** 01.09.23 **Scale:** 1:2 **CAD Ref.:** TA171SWPM-CH







**Date:** 01.09.23 **Scale:** 1:2 **CAD Ref.:** TA171SWPM-CJ







**Date:** 01.09.23 **Scale:** 1:2 **CAD Ref.:** TA171SWPM-CS

### **FACING INFILL OPTION**







**Date:** 01.09.23 **Scale:** 1:2 **CAD Ref.:** TA171SWPM-CS2

#### **SILL TRAY OPTION**







### INSTALLATION DETAIL - ARCHITECTURAL THERMAL HEART 171mm SLIDING WINDOW ON PROFILE METAL DIRECT FIXED CLADDING

**Date:** 01.09.23 **Scale:** 1:2 **CAD Ref.:** TA171SWPM-DH







# INSTALLATION DETAIL - ARCHITECTURAL THERMAL HEART 171mm SLIDING WINDOW ON PROFILE METAL DIRECT FIXED CLADDING

**Date:** 01.09.23 **Scale:** 1:2 **CAD Ref.:** TA171SWPM-DJ







### INSTALLATION DETAIL - ARCHITECTURAL THERMAL HEART 171mm SLIDING WINDOW ON PROFILE METAL DIRECT FIXED CLADDING

**Date:** 01.09.23 **Scale:** 1:2 **CAD Ref.:** TA171SWPM-DS

### **FACING INFILL OPTION**







### INSTALLATION DETAIL - ARCHITECTURAL THERMAL HEART 171mm SLIDING WINDOW ON PROFILE METAL DIRECT FIXED CLADDING

**Date:** 01.09.23 **Scale:** 1:2 **CAD Ref.:** TA171SWPM-DS2

#### **SILL TRAY OPTION**