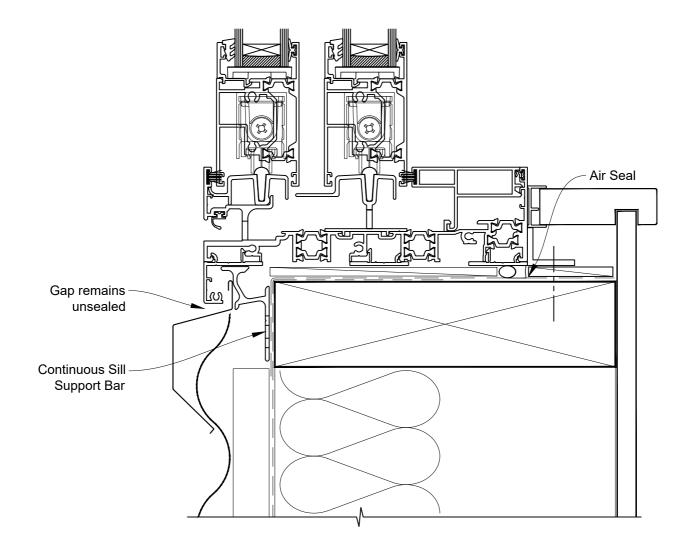

### INSTALLATION DETAIL - ARCHITECTURAL THERMAL HEART 171mm SLIDING WINDOW ON PROFILE METAL DIRECT FIXED CLADDING

**Date:** 01.09.23 **Scale:** 1:2 **CAD Ref.:** TA171SWPM-DS

**Date:** 01.09.23 **Scale:** 1:2 **CAD Ref.:** TA171SWPM-CH

**Date:** 01.09.23 **Scale:** 1:2 **CAD Ref.:** TA171SWPM-CJ

**Date:** 01.09.23 **Scale:** 1:2 **CAD Ref.:** TA171SWPM-CS