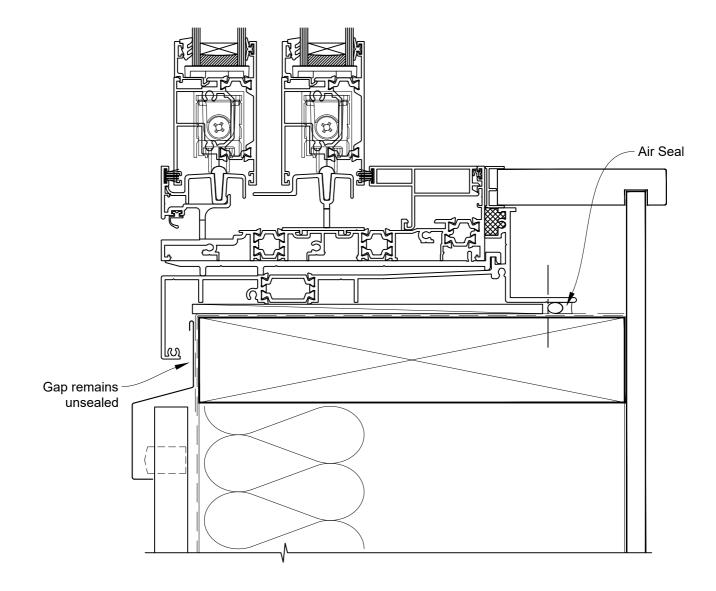

# INSTALLATION DETAIL - ARCHITECTURAL THERMAL HEART 171mm SLIDING WINDOW ON PROFILE METAL DIRECT FIXED CLADDING

**Date:** 01.09.23 **Scale:** 1:2 **CAD Ref.:** TA171SWPM-DJ