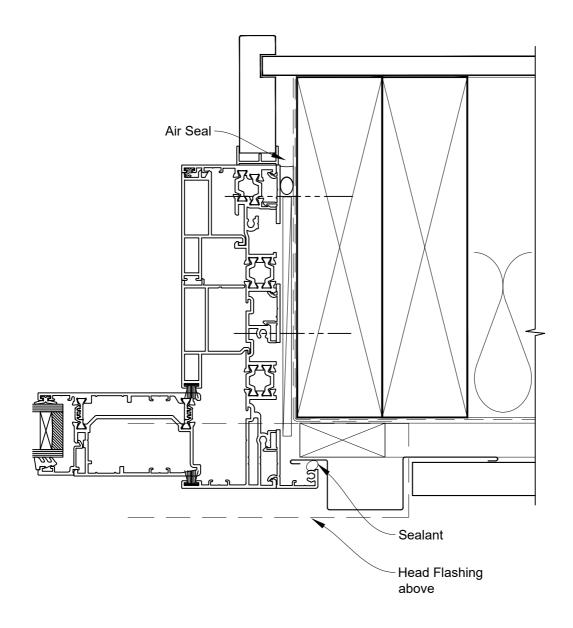

# INSTALLATION DETAIL - ARCHITECTURAL THERMAL HEART 171mm SLIDING WINDOW ON PROFILE METAL DIRECT FIXED CLADDING

**Date:** 01.09.23 **Scale:** 1:2 **CAD Ref.:** TA171SWPM-DJ

**Date:** 01.09.23 **Scale:** 1:2 **CAD Ref.:** TA171SWPM-CH

**Date:** 01.09.23 **Scale:** 1:2 **CAD Ref.:** TA171SWPM-CJ

**Date:** 01.09.23 **Scale:** 1:2 **CAD Ref.:** TA171SWPM-CS