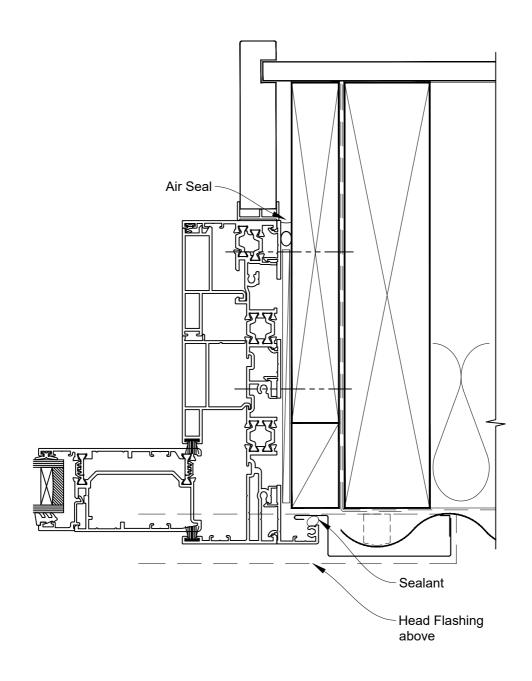

# INSTALLATION DETAIL - ARCHITECTURAL THERMAL HEART 171mm SLIDING WINDOW ON PROFILE METAL DIRECT FIXED CLADDING

**Date:** 01.09.23 **Scale:** 1:2 **CAD Ref.:** TA171SWPM-DJ