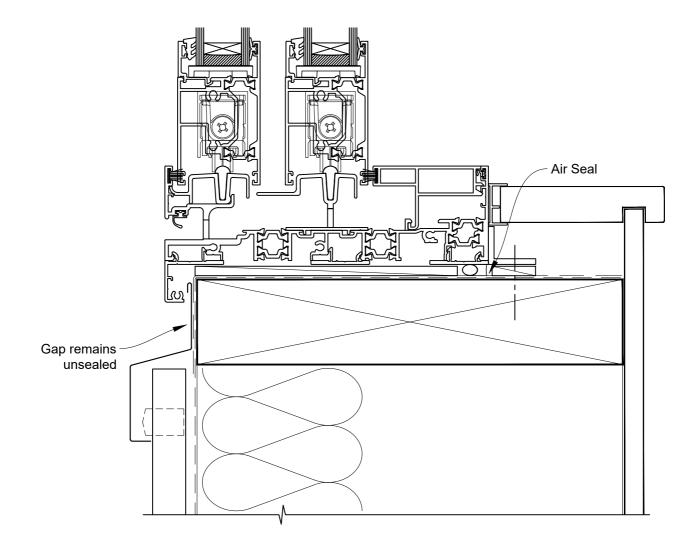

**CAD Ref.:** TA171SWPM-CJ







**Date:** 01.09.23 **Scale:** 1:2 **CAD Ref.:** TA171SWPM-CS

### **FACING INFILL OPTION**







**Date:** 01.09.23 **Scale:** 1:2 **CAD Ref.:** TA171SWPM-CS2

#### **SILL TRAY OPTION**







### INSTALLATION DETAIL - ARCHITECTURAL THERMAL HEART 171mm SLIDING WINDOW ON PROFILE METAL DIRECT FIXED CLADDING

**Date:** 01.09.23 **Scale:** 1:2 **CAD Ref.:** TA171SWPM-DH







# INSTALLATION DETAIL - ARCHITECTURAL THERMAL HEART 171mm SLIDING WINDOW ON PROFILE METAL DIRECT FIXED CLADDING

**Date:** 01.09.23 **Scale:** 1:2 **CAD Ref.:** TA171SWPM-DJ







### INSTALLATION DETAIL - ARCHITECTURAL THERMAL HEART 171mm SLIDING WINDOW ON PROFILE METAL DIRECT FIXED CLADDING

**Date:** 01.09.23 **Scale:** 1:2 **CAD Ref.:** TA171SWPM-DS

### **FACING INFILL OPTION**







### INSTALLATION DETAIL - ARCHITECTURAL THERMAL HEART 171mm SLIDING WINDOW ON PROFILE METAL DIRECT FIXED CLADDING

**Date:** 01.09.23 **Scale:** 1:2 **CAD Ref.:** TA171SWPM-DS2

#### **SILL TRAY OPTION**