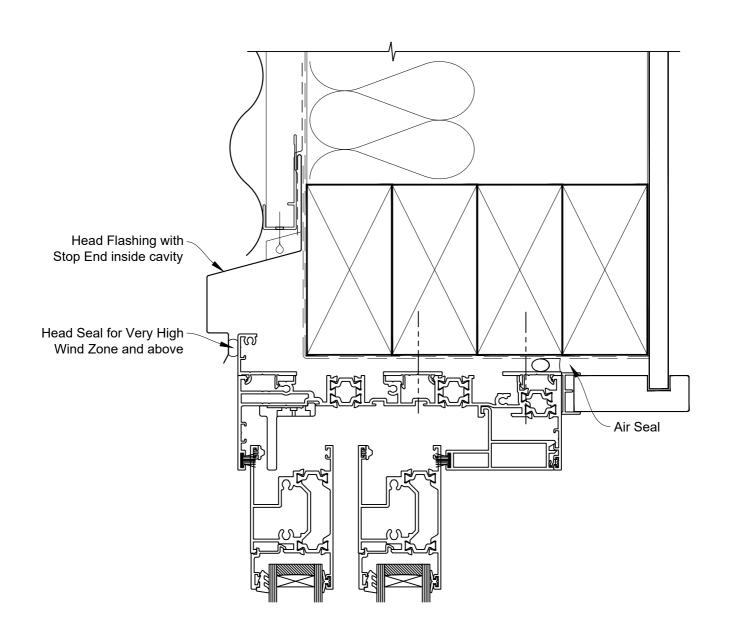

### INSTALLATION DETAIL - ARCHITECTURAL THERMAL HEART 171mm SLIDING WINDOW ON PROFILE METAL DIRECT FIXED CLADDING

**Date:** 01.09.23 **Scale:** 1:2 **CAD Ref.:** TA171SWPM-DH

**Date:** 01.09.23 **Scale:** 1:2 **CAD Ref.:** TA171SWPM-CH

**Date:** 01.09.23 **Scale:** 1:2 **CAD Ref.:** TA171SWPM-CJ

**Date:** 01.09.23 **Scale:** 1:2 **CAD Ref.:** TA171SWPM-CS