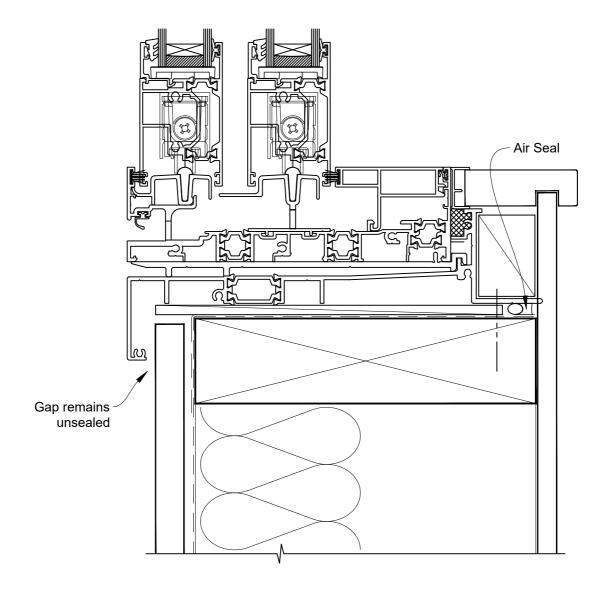

**Date:** 01.09.23 **Scale:** 1:2 **CAD Ref.:** TA171SWFS-CH

**Date:** 01.09.23 **Scale:** 1:2 **CAD Ref.:** TA171SWFS-CJ

**Date:** 01.09.23 **Scale:** 1:2 **CAD Ref.:** TA171SWFS-CS