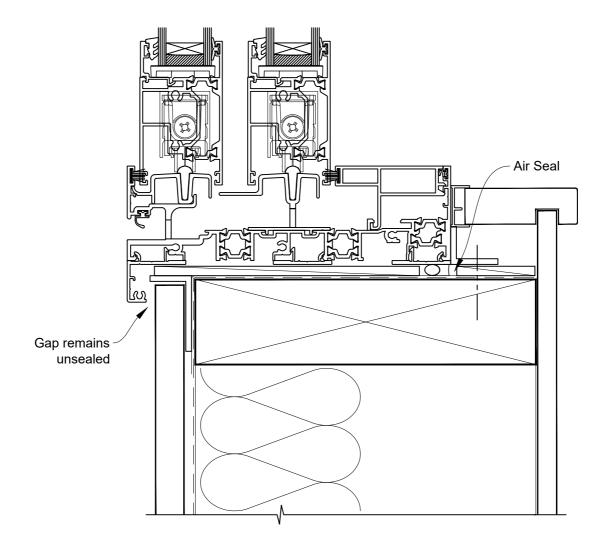

**Date:** 01.09.23 **Scale:** 1:2 **CAD Ref.:** TA171SWFS-CH

**Date:** 01.09.23 **Scale:** 1:2 **CAD Ref.:** TA171SWFS-CJ

**Date:** 01.09.23 **Scale:** 1:2 **CAD Ref.:** TA171SWFS-CS