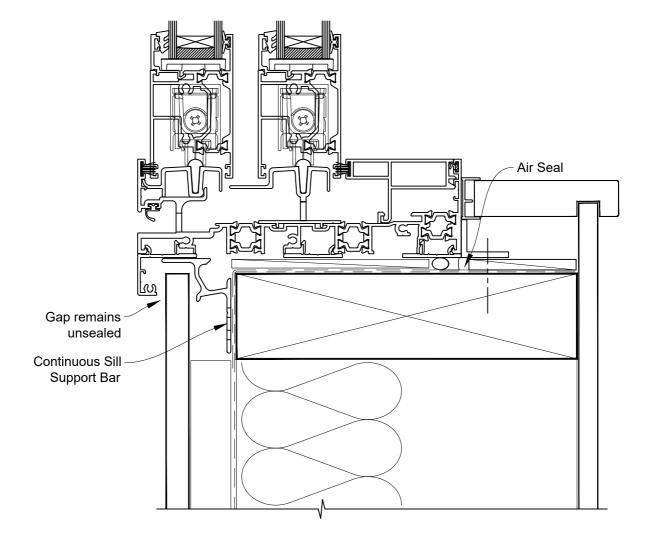

#### **SILL TRAY OPTION**

**Date:** 01.09.23 **Scale:** 1:2 **CAD Ref.:** TA171SWFS-DH

**Date:** 01.09.23 **Scale:** 1:2 **CAD Ref.:** TA171SWFS-DJ

**Date:** 01.09.23 **Scale:** 1:2 **CAD Ref.:** TA171SWFS-DS