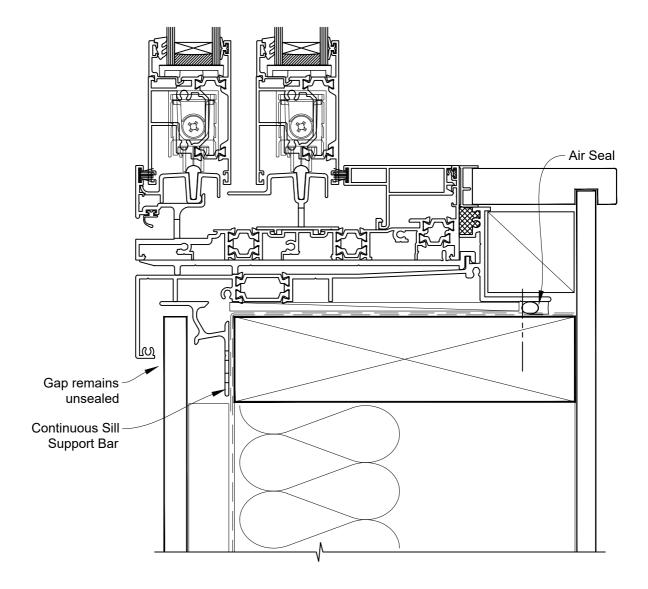

**Date:** 01.09.23 **Scale:** 1:2 **CAD Ref.:** TA171SWFS-CH





**Date:** 01.09.23 **Scale:** 1:2 **CAD Ref.:** TA171SWFS-CJ







**Date:** 01.09.23 **Scale:** 1:2 **CAD Ref.:** TA171SWFS-CS

#### **FACING INFILL OPTION**







**Date:** 01.09.23 **Scale:** 1:2 **CAD Ref.:** TA171SWFS-CS2

#### **SILL TRAY OPTION**







**Date:** 01.09.23 **Scale:** 1:2 **CAD Ref.:** TA171SWFS-DH







**Date:** 01.09.23 **Scale:** 1:2 **CAD Ref.:** TA171SWFS-DJ







**Date:** 01.09.23 **Scale:** 1:2 **CAD Ref.:** TA171SWFS-DS

#### **FACING INFILL OPTION**







**Date:** 01.09.23 **Scale:** 1:2 **CAD Ref.:** TA171SWFS-DS2

#### **SILL TRAY OPTION**