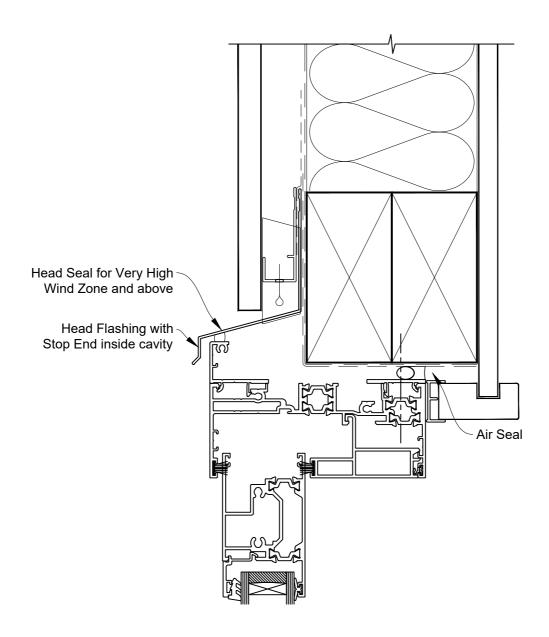

# INSTALLATION DETAIL - ARCHITECTURAL THERMAL HEART 114mm SLIDING WINDOW ON FLAT SHEET DIRECT FIXED CLADDING

**Date:** 01.09.23 **Scale:** 1:2 **CAD Ref.:** TA114SWFS-DH

# INSTALLATION DETAIL - ARCHITECTURAL THERMAL HEART 114mm SLIDING WINDOW ON FLAT SHEET DIRECT FIXED CLADDING

**Date:** 01.09.23 **Scale:** 1:2 **CAD Ref.:** TA114SWFS-DJ