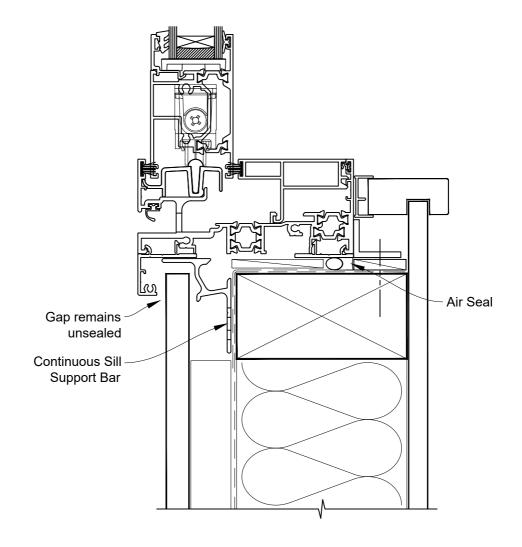

#### **FACING INFILL OPTION**

# INSTALLATION DETAIL - ARCHITECTURAL THERMAL HEART 114mm SLIDING WINDOW ON FLAT SHEET DIRECT FIXED CLADDING

**Date:** 01.09.23 **Scale:** 1:2 **CAD Ref.:** TA114SWFS-DS2