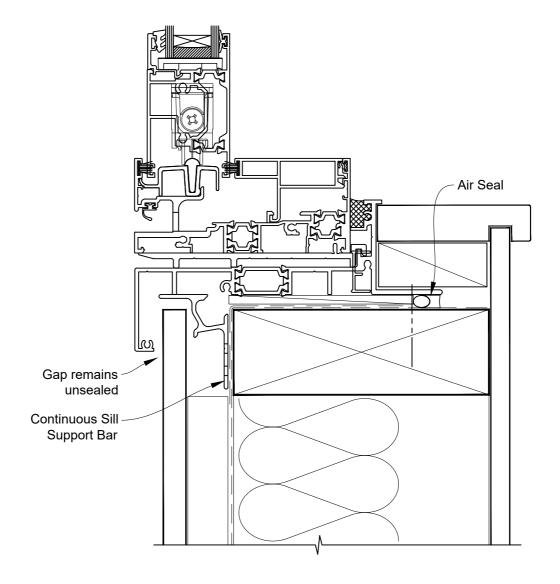

**Date:** 01.09.23 **Scale:** 1:2 **CAD Ref.:** TA114SWFS-CH







**Date:** 01.09.23 **Scale:** 1:2 **CAD Ref.:** TA114SWFS-CJ







**Date:** 01.09.23 **Scale:** 1:2 **CAD Ref.:** TA114SWFS-CS

#### **FACING INFILL OPTION**







**Date:** 01.09.23 **Scale:** 1:2 **CAD Ref.:** TA114SWFS-CS2

#### **SILL TRAY OPTION**







# INSTALLATION DETAIL - ARCHITECTURAL THERMAL HEART 114mm SLIDING WINDOW ON FLAT SHEET DIRECT FIXED CLADDING

**Date:** 01.09.23 **Scale:** 1:2 **CAD Ref.:** TA114SWFS-DH







# INSTALLATION DETAIL - ARCHITECTURAL THERMAL HEART 114mm SLIDING WINDOW ON FLAT SHEET DIRECT FIXED CLADDING

**Date:** 01.09.23 **Scale:** 1:2 **CAD Ref.:** TA114SWFS-DJ







# INSTALLATION DETAIL - ARCHITECTURAL THERMAL HEART 114mm SLIDING WINDOW ON FLAT SHEET DIRECT FIXED CLADDING

**Date:** 01.09.23 **Scale:** 1:2 **CAD Ref.:** TA114SWFS-DS

#### **FACING INFILL OPTION**







# INSTALLATION DETAIL - ARCHITECTURAL THERMAL HEART 114mm SLIDING WINDOW ON FLAT SHEET DIRECT FIXED CLADDING

**Date:** 01.09.23 **Scale:** 1:2 **CAD Ref.:** TA114SWFS-DS2

#### **SILL TRAY OPTION**