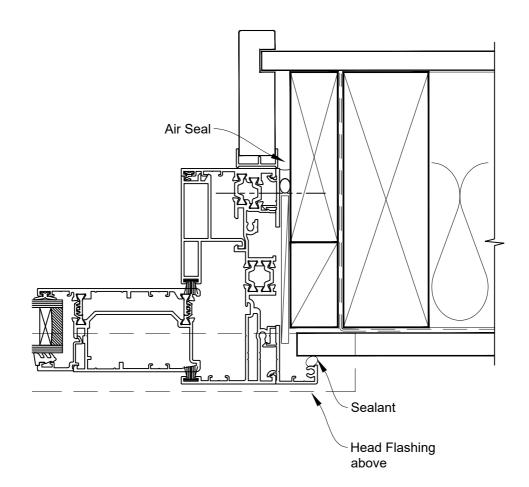

# INSTALLATION DETAIL - ARCHITECTURAL THERMAL HEART 114mm SLIDING WINDOW ON FLAT SHEET DIRECT FIXED CLADDING

**Date:** 01.09.23 **Scale:** 1:2 **CAD Ref.:** TA114SWFS-DS