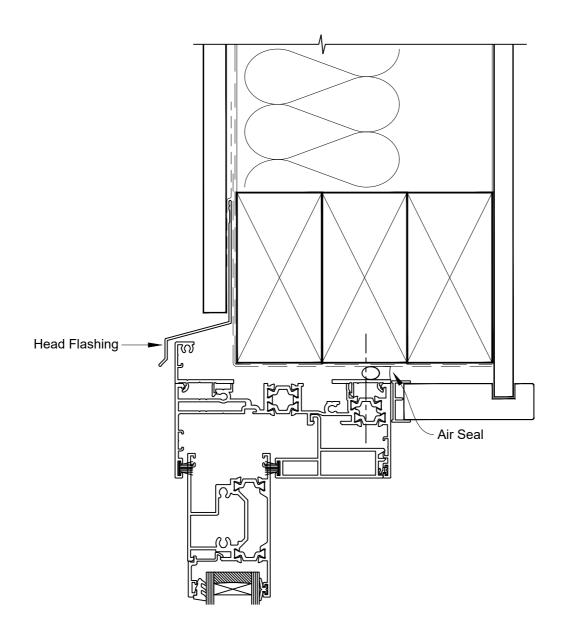

# INSTALLATION DETAIL - ARCHITECTURAL THERMAL HEART 114mm SLIDING WINDOW ON FLAT SHEET DIRECT FIXED CLADDING

**Date:** 01.09.23 **Scale:** 1:2 **CAD Ref.:** TA114SWFS-DH

# INSTALLATION DETAIL - ARCHITECTURAL THERMAL HEART 114mm SLIDING WINDOW ON FLAT SHEET DIRECT FIXED CLADDING

**Date:** 01.09.23 **Scale:** 1:2 **CAD Ref.:** TA114SWFS-DJ