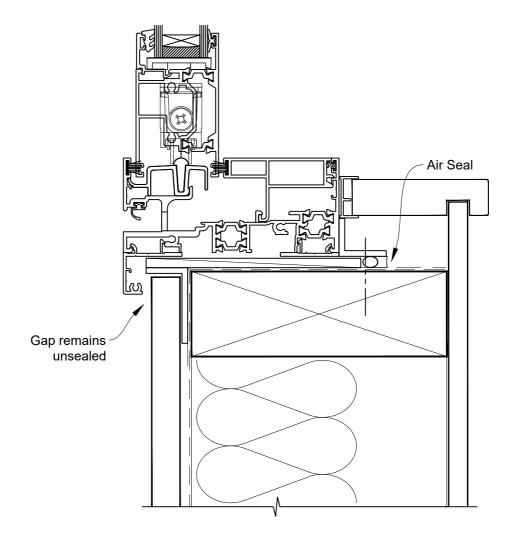

# INSTALLATION DETAIL - ARCHITECTURAL THERMAL HEART 114mm SLIDING WINDOW ON FLAT SHEET DIRECT FIXED CLADDING

**Date:** 01.09.23 **Scale:** 1:2 **CAD Ref.:** TA114SWFS-DS2

#### **FACING INFILL OPTION**