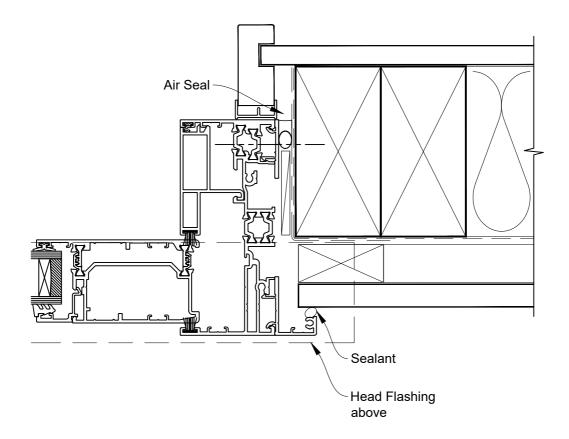

# INSTALLATION DETAIL - ARCHITECTURAL THERMAL HEART 114mm SLIDING WINDOW ON FLAT SHEET DIRECT FIXED CLADDING

**Date:** 01.09.23 **Scale:** 1:2 **CAD Ref.:** TA114SWFS-DS