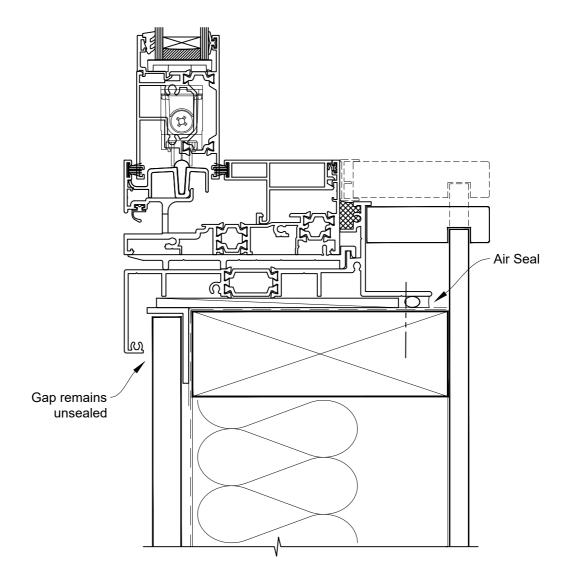

#### **SILL TRAY OPTION**







# INSTALLATION DETAIL - ARCHITECTURAL THERMAL HEART 114mm SLIDING WINDOW ON FLAT SHEET DIRECT FIXED CLADDING

**Date:** 01.09.23 **Scale:** 1:2 **CAD Ref.:** TA114SWFS-DH







# INSTALLATION DETAIL - ARCHITECTURAL THERMAL HEART 114mm SLIDING WINDOW ON FLAT SHEET DIRECT FIXED CLADDING

**Date:** 01.09.23 **Scale:** 1:2 **CAD Ref.:** TA114SWFS-DJ







# INSTALLATION DETAIL - ARCHITECTURAL THERMAL HEART 114mm SLIDING WINDOW ON FLAT SHEET DIRECT FIXED CLADDING

**Date:** 01.09.23 **Scale:** 1:2 **CAD Ref.:** TA114SWFS-DS

#### **FACING INFILL OPTION**







# INSTALLATION DETAIL - ARCHITECTURAL THERMAL HEART 114mm SLIDING WINDOW ON FLAT SHEET DIRECT FIXED CLADDING

**Date:** 01.09.23 **Scale:** 1:2 **CAD Ref.:** TA114SWFS-DS2

#### **SILL TRAY OPTION**