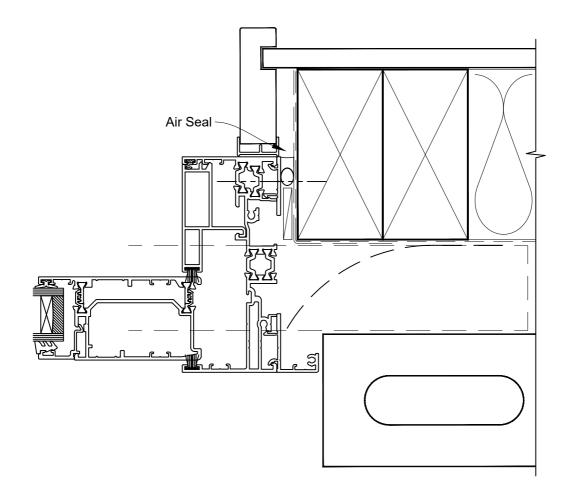

# INSTALLATION DETAIL - ARCHITECTURAL THERMAL HEART 114mm AWNING WINDOW ON BRICK VENEER CAVITY CONSTRUCTION

**Date:** 01.09.23 **Scale:** 1:2 **CAD Ref.:** TA114SWBV-CS2

### **SILL TRAY OPTION**