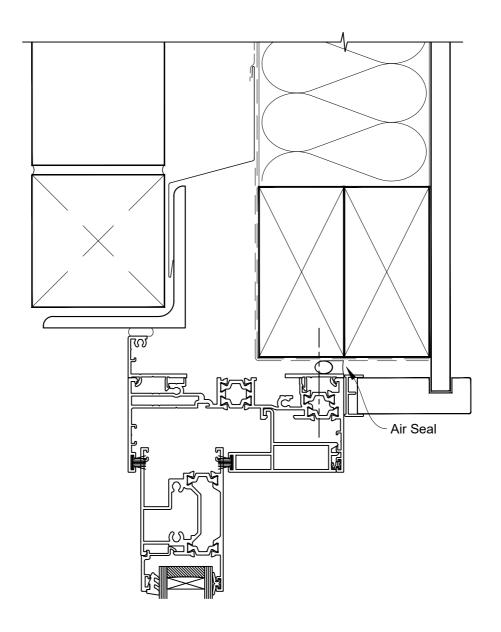

# INSTALLATION DETAIL - ARCHITECTURAL THERMAL HEART 114mm AWNING WINDOW ON BRICK VENEER CAVITY CONSTRUCTION

**Date:** 01.09.23 **Scale:** 1:2 **CAD Ref.:** TA114SWBV-CJ

## **FACING INFILL OPTION**