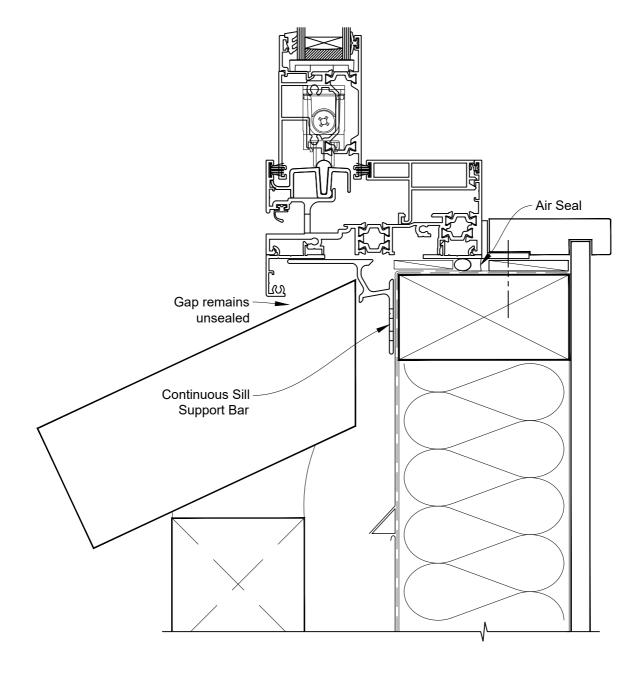

# INSTALLATION DETAIL - ARCHITECTURAL THERMAL HEART 114mm AWNING WINDOW ON BRICK VENEER CAVITY CONSTRUCTION

**Date:** 01.09.23 **Scale:** 1:2 **CAD Ref.:** TA114SWBV-CS2

### **SILL TRAY OPTION**