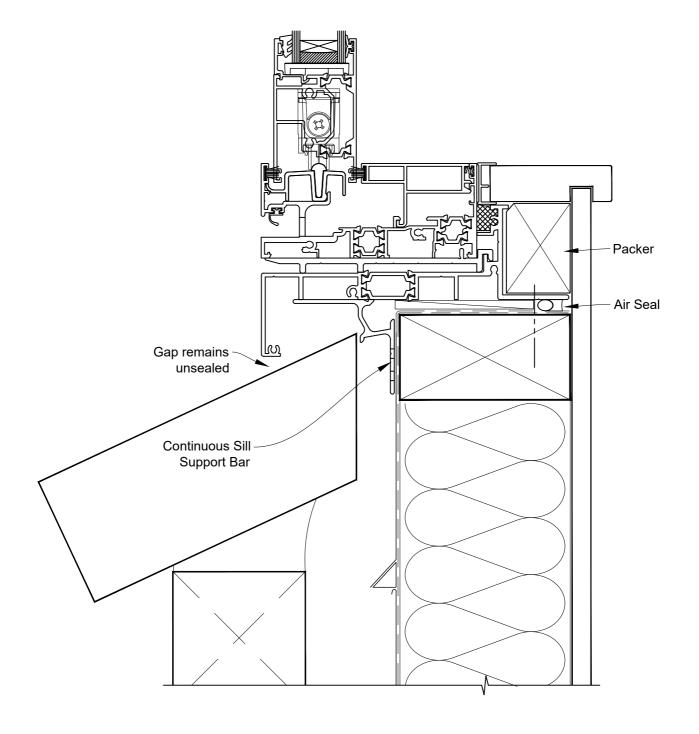

# INSTALLATION DETAIL - ARCHITECTURAL THERMAL HEART 114mm AWNING WINDOW ON BRICK VENEER CAVITY CONSTRUCTION

**Date:** 01.09.23 **Scale:** 1:2 **CAD Ref.:** TA114SWBV-CS

# INSTALLATION DETAIL - ARCHITECTURAL THERMAL HEART 114mm AWNING WINDOW ON BRICK VENEER CAVITY CONSTRUCTION

**Date:** 01.09.23 **Scale:** 1:2 **CAD Ref.:** TA114SWBV-CS2

### **SILL TRAY OPTION**