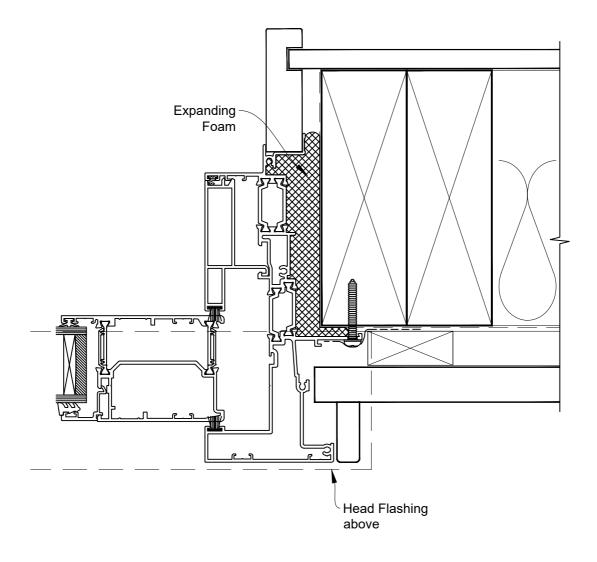

### ON RUSTICATED WEATHERBOARD

Date: 01.09.23 Scale: 1:2 CAD Ref.: CFX56SDRW-CFXJ

### The Installation Details must be used in conjunction with the Metro Series ThermalHEART<sup>®</sup> Centrafix™ SYSTEM GUIDE