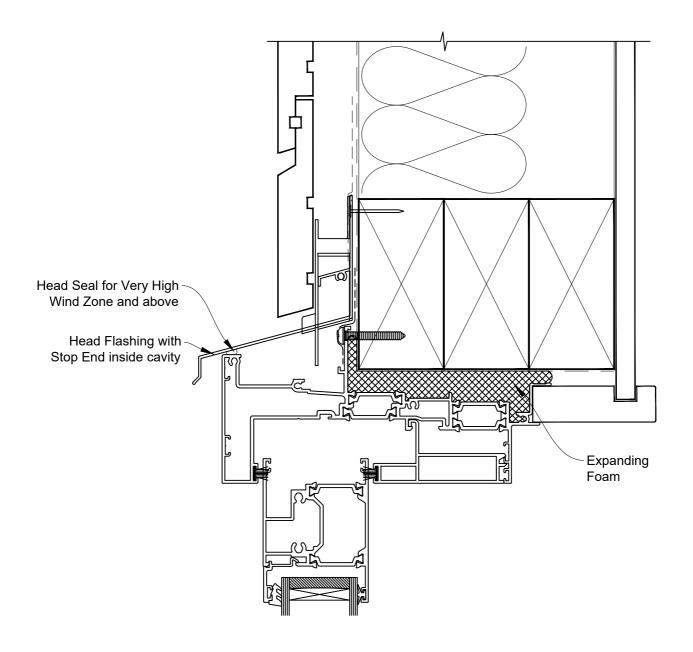

### ON RUSTICATED WEATHERBOARD

Date: 01.09.23 Scale: 1:2 CAD Ref.: CFX56SDRW-CFXH

### The Installation Details must be used in conjunction with the Metro Series ThermalHEART<sup>®</sup> Centrafix™ SYSTEM GUIDE

### **HEAD OPTION 1**