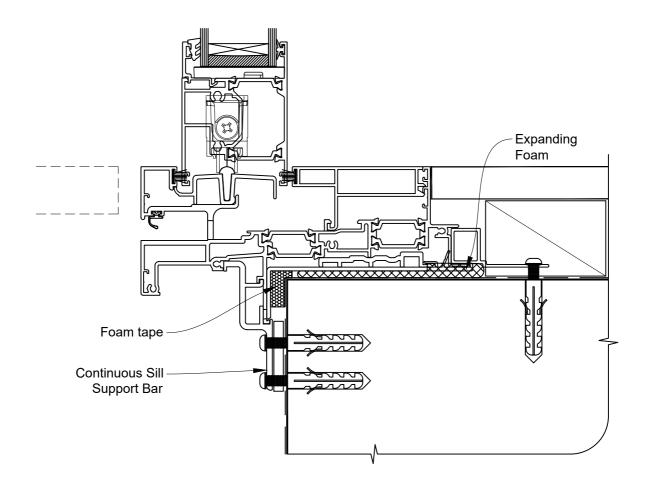

### ON RUSTICATED WEATHERBOARD

Date: 01.09.23 Scale: 1:2 CAD Ref.: CFX56SDRW-CFXS

### The Installation Details must be used in conjunction with the Metro Series ThermalHEART<sup>®</sup> Centrafix™ SYSTEM GUIDE

### **SILL OPTION 1**