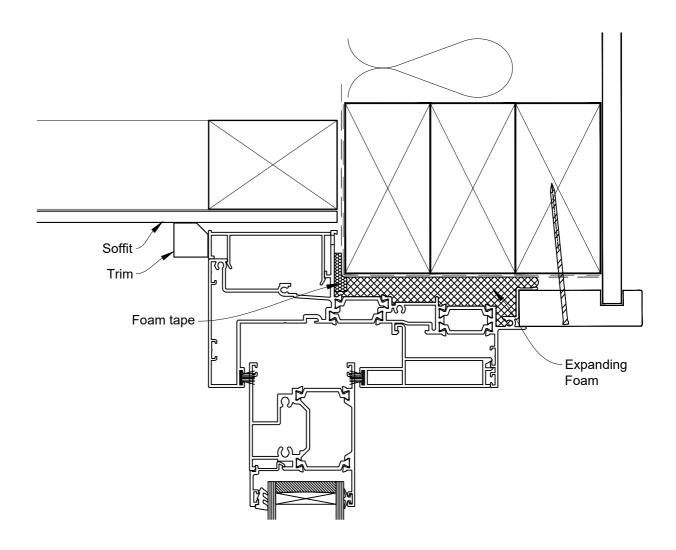

### ON RUSTICATED WEATHERBOARD

Date: 01.09.23 Scale: 1:2 CAD Ref.: CFX56SDRW-CFXH2

### The Installation Details must be used in conjunction with the Metro Series ThermalHEART<sup>®</sup> Centrafix™ SYSTEM GUIDE

#### **HEAD OPTION 2**