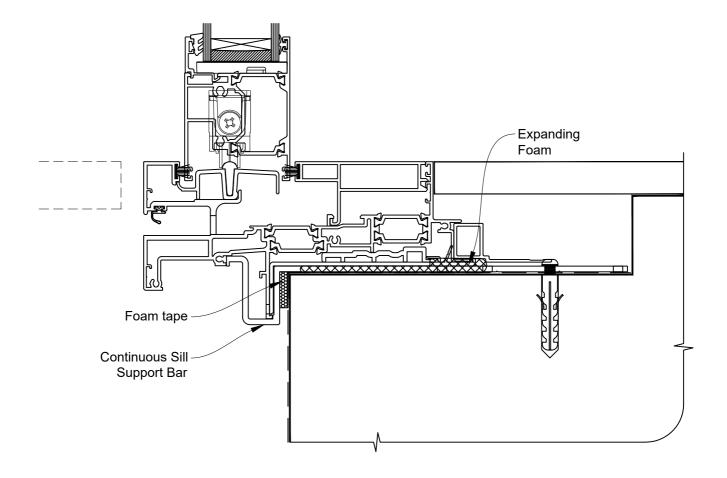

### ON RUSTICATED WEATHERBOARD

Date: 01.09.23 Scale: 1:2 CAD Ref.: CFX56SDRW-CFXS

### The Installation Details must be used in conjunction with the Metro Series ThermalHEART<sup>®</sup> Centrafix™ SYSTEM GUIDE

### **SILL OPTION 1**