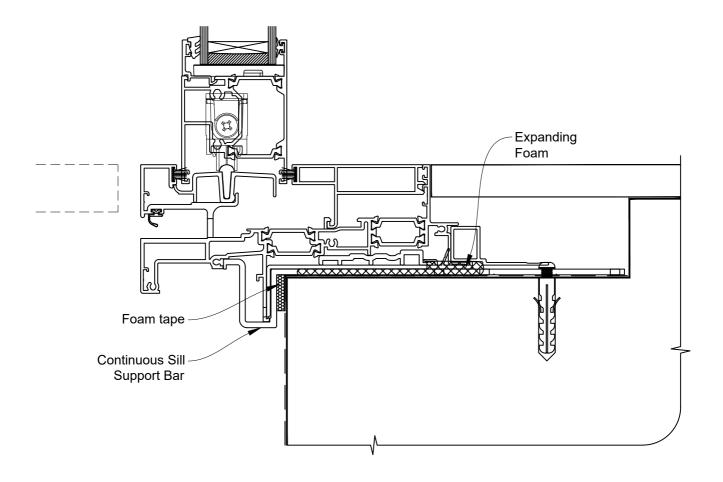

### The Installation Details must be used in conjunction with the Metro Series ThermalHEART<sup>®</sup> Centrafix<sup>™</sup> SYSTEM GUIDE

### **SILL OPTION 1**

Date: 01.09.23 Scale: 1:2 CAD Ref.: CFX56SDBB-CFXS2