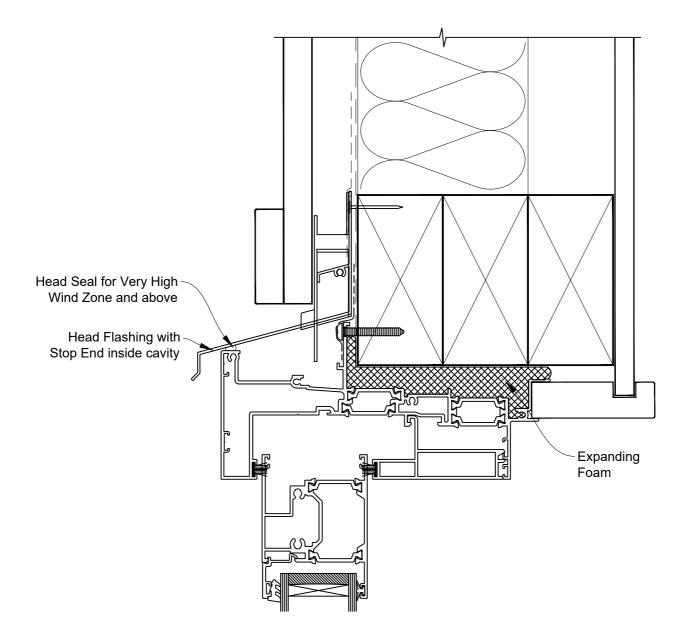

### The Installation Details must be used in conjunction with the Metro Series ThermalHEART<sup>®</sup> Centrafix<sup>™</sup> SYSTEM GUIDE

**HEAD OPTION 1** 

Date: 01.09.23 Scale: 1:2 CAD Ref.: CFX56SDBB-CFXH2