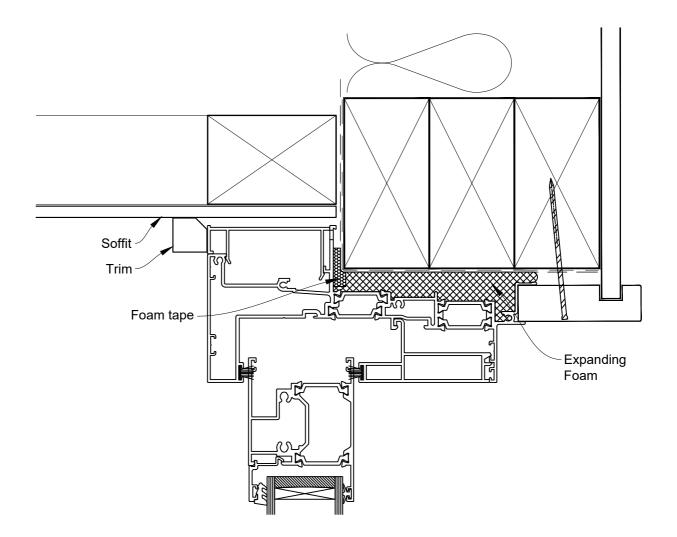

### The Installation Details must be used in conjunction with the Metro Series ThermalHEART<sup>®</sup> Centrafix<sup>™</sup> SYSTEM GUIDE

**HEAD OPTION 2** 

Date: 01.09.23 Scale: 1:2 CAD Ref.: CFX56SDBB-CFXJ