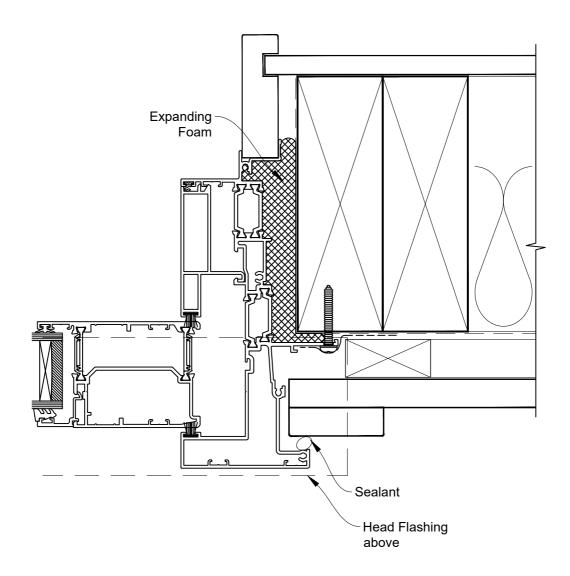

The Installation Details must be used in conjunction with the Metro Series ThermalHEART<sup>®</sup> Centrafix™ SYSTEM GUIDE

Date: 01.09.23 Scale: 1:2 CAD Ref.: CFX56SDBB-CFXS

### The Installation Details must be used in conjunction with the Metro Series ThermalHEART<sup>®</sup> Centrafix<sup>™</sup> SYSTEM GUIDE