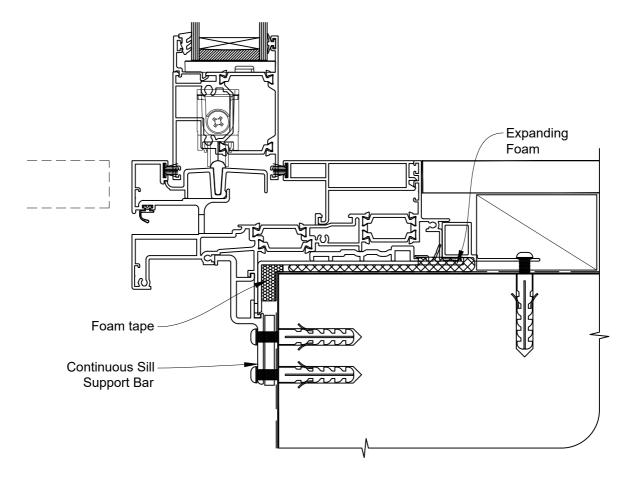

.: CFX56SDBB-CFXH

### The Installation Details must be used in conjunction with the Metro Series ThermalHEART<sup>®</sup> Centrafix<sup>™</sup> SYSTEM GUIDE

**HEAD OPTION 1** 







Date: 01.09.23 Scale: 1:2 CAD Ref.: CFX56SDBB-CFXH2

### The Installation Details must be used in conjunction with the Metro Series ThermalHEART<sup>®</sup> Centrafix<sup>™</sup> SYSTEM GUIDE

**HEAD OPTION 2** 







Date: 01.09.23 Scale: 1:2 CAD Ref.: CFX56SDBB-CFXJ

The Installation Details must be used in conjunction with the Metro Series ThermalHEART<sup>®</sup> Centrafix™ SYSTEM GUIDE





Date: 01.09.23 Scale: 1:2 CAD Ref.: CFX56SDBB-CFXS

### The Installation Details must be used in conjunction with the Metro Series ThermalHEART<sup>®</sup> Centrafix<sup>™</sup> SYSTEM GUIDE

### **SILL OPTION 1**





Date: 01.09.23 Scale: 1:2 CAD Ref.: CFX56SDBB-CFXS2

### The Installation Details must be used in conjunction with the Metro Series ThermalHEART<sup>®</sup> Centrafix<sup>™</sup> SYSTEM GUIDE

**SILL OPTION 2**