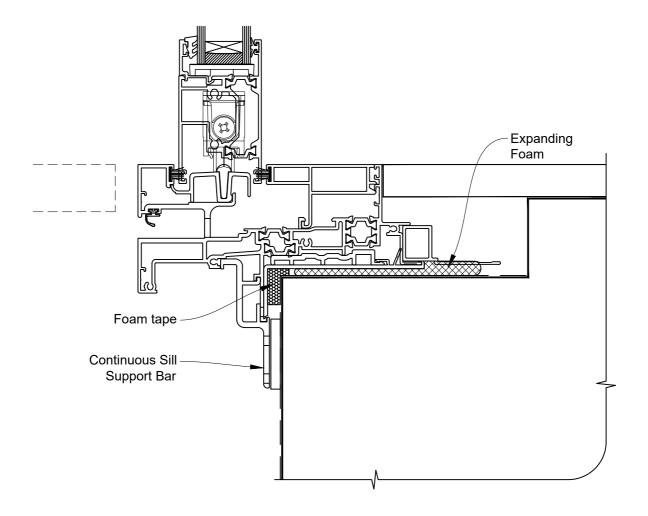

### ON RUSTICATED WEATHERBOARD

Date: 01.09.23 Scale: 1:2 CAD Ref.: CFX44SDRW-CFXS2

### The Installation Details must be used in conjunction with the Metro Series ThermalHEART® Centrafix™ SYSTEM GUIDE

### **SILL OPTION 2**