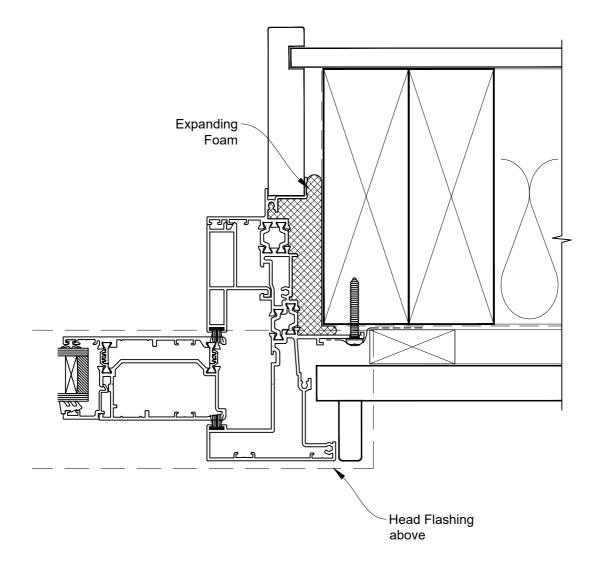

### ON RUSTICATED WEATHERBOARD

Date: 01.09.23 Scale: 1:2 CAD Ref.: CFX44SDRW-CFXJ

### The Installation Details must be used in conjunction with the Metro Series ThermalHEART® Centrafix™ SYSTEM GUIDE

### ON RUSTICATED WEATHERBOARD

Date: 01.09.23 Scale: 1:2 CAD Ref.: CFX44SDRW-CFXS

### **SILL OPTION 1**