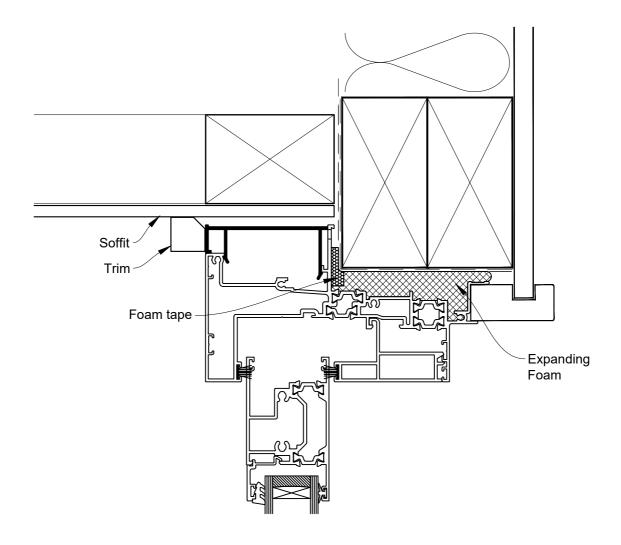

### ON RUSTICATED WEATHERBOARD

Date: 01.09.23 Scale: 1:2 CAD Ref.: CFX44SDRW-CFXH2

### The Installation Details must be used in conjunction with the Metro Series ThermalHEART® Centrafix™ SYSTEM GUIDE

#### **HEAD OPTION 2**