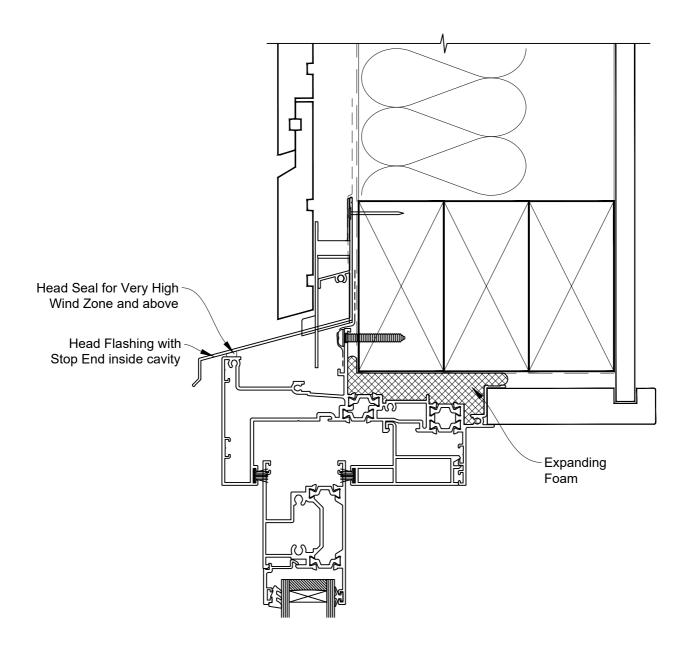

### ON RUSTICATED WEATHERBOARD

Date: 01.09.23 Scale: 1:2 CAD Ref.: CFX44SDRW-CFXH

### The Installation Details must be used in conjunction with the Metro Series ThermalHEART® Centrafix™ SYSTEM GUIDE

#### **HEAD OPTION 1**