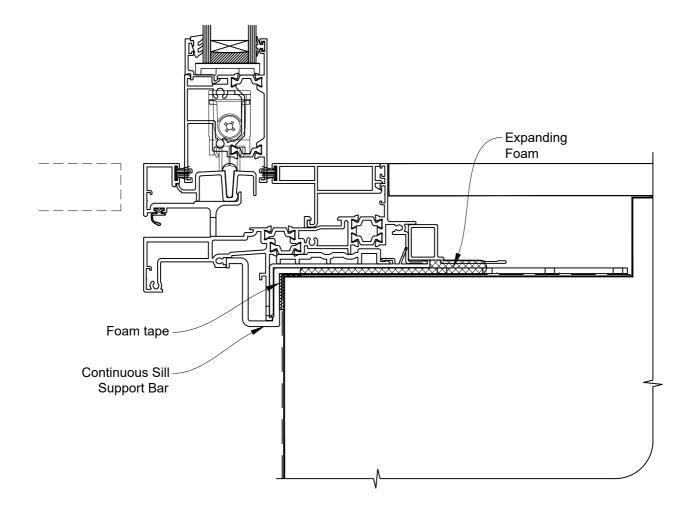

llation Details must be used in conjunction with the Metro Series ThermalHEART® Centrafix™ SYSTEM GUIDE

#### **HEAD OPTION 2**







### ON RUSTICATED WEATHERBOARD

Date: 01.09.23 Scale: 1:2 CAD Ref.: CFX44SDRW-CFXJ

### The Installation Details must be used in conjunction with the Metro Series ThermalHEART® Centrafix™ SYSTEM GUIDE







### ON RUSTICATED WEATHERBOARD

Date: 01.09.23 Scale: 1:2 CAD Ref.: CFX44SDRW-CFXS

### The Installation Details must be used in conjunction with the Metro Series ThermalHEART® Centrafix™ SYSTEM GUIDE

### **SILL OPTION 1**







### ON RUSTICATED WEATHERBOARD

Date: 01.09.23 Scale: 1:2 CAD Ref.: CFX44SDRW-CFXS2

### The Installation Details must be used in conjunction with the Metro Series ThermalHEART® Centrafix™ SYSTEM GUIDE

### **SILL OPTION 2**