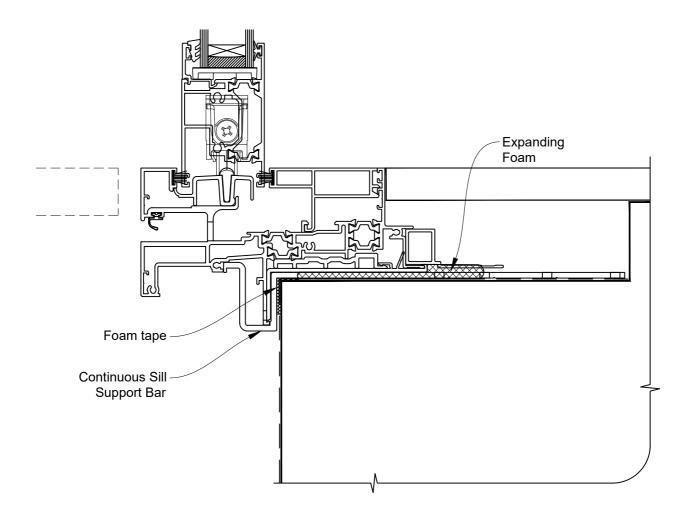

### The Installation Details must be used in conjunction with the Metro Series ThermalHEART® Centrafix™ SYSTEM GUIDE

**SILL OPTION 1** 

 Date: 01.09.23
 Scale: 1:2
 CAD Ref.: CFX44SDPM-CFXS2

### The Installation Details must be used in conjunction with the Metro Series ThermalHEART® Centrafix™ SYSTEM GUIDE

**SILL OPTION 2** 