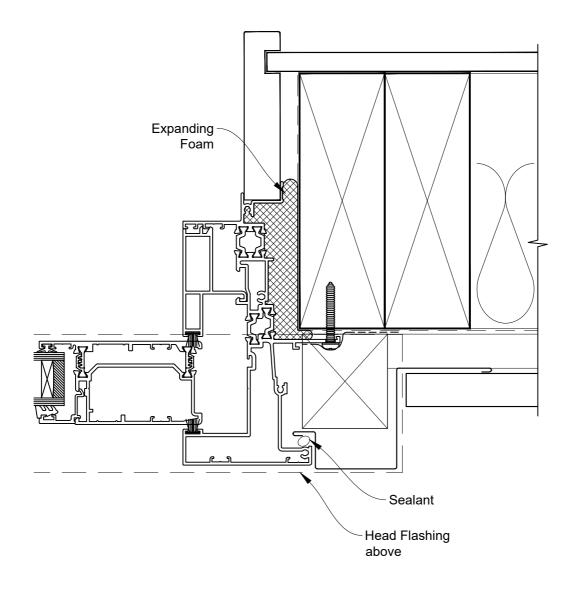

 Date: 01.09.23
 Scale: 1:2
 CAD Ref.: CFX44SDPM-CFXS

### The Installation Details must be used in conjunction with the Metro Series ThermalHEART® Centrafix™ SYSTEM GUIDE

**SILL OPTION 1** 

 Date: 01.09.23
 Scale: 1:2
 CAD Ref.: CFX44SDPM-CFXS2