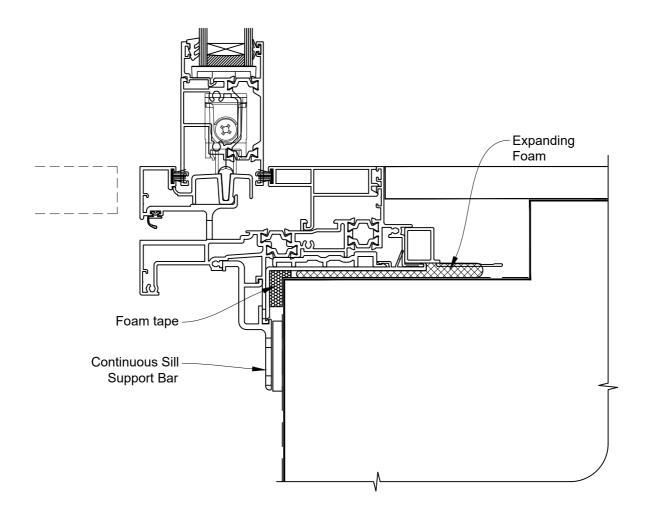

### The Installation Details must be used in conjunction with the Metro Series ThermalHEART® Centrafix™ SYSTEM GUIDE

**SILL OPTION 2** 