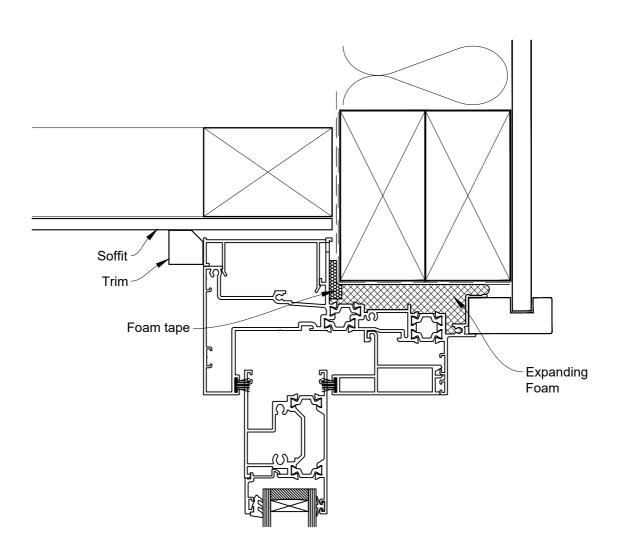

### The Installation Details must be used in conjunction with the Metro Series ThermalHEART® Centrafix™ SYSTEM GUIDE

**HEAD OPTION 2** 

Date: 01.09.23 Scale: 1:2 CAD Ref.: CFX44SDPM-CFXJ

The Installation Details must be used in conjunction with the Metro Series ThermalHEART® Centrafix™ SYSTEM GUIDE