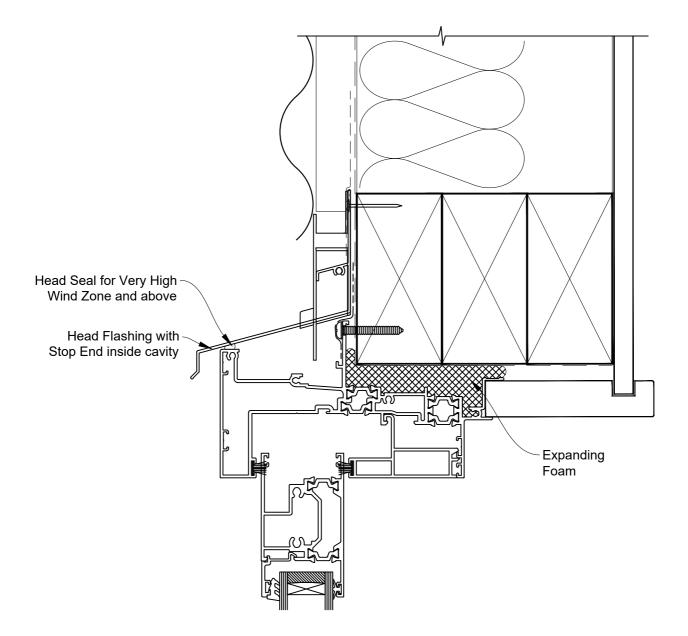

 Date: 01.09.23
 Scale: 1:2
 CAD Ref.: CFX44SDPM-CFXH

### The Installation Details must be used in conjunction with the Metro Series ThermalHEART® Centrafix™ SYSTEM GUIDE

**HEAD OPTION 1** 

 Date: 01.09.23
 Scale: 1:2
 CAD Ref.: CFX44SDPM-CFXH2