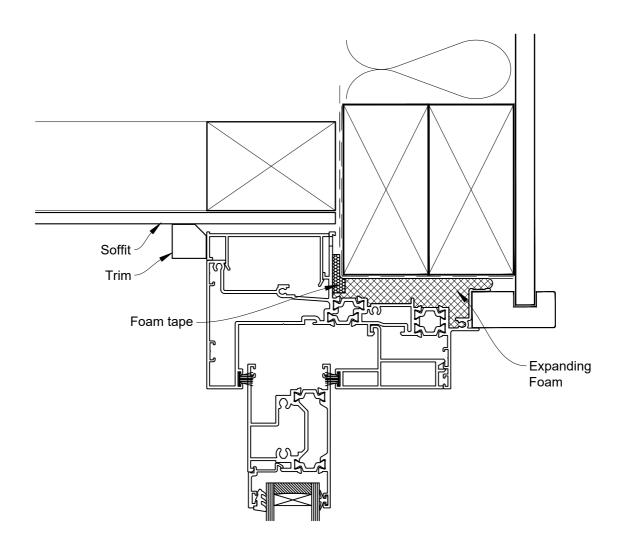

### **HEAD OPTION 1**

ON STUCCO
Date: 01.09.23

**Scale:** 1:2

CAD Ref.: CFX44MDST-CFXH2

### The Installation Details must be used in conjunction with the Metro Series ThermalHEART® Centrafix™ SYSTEM GUIDE