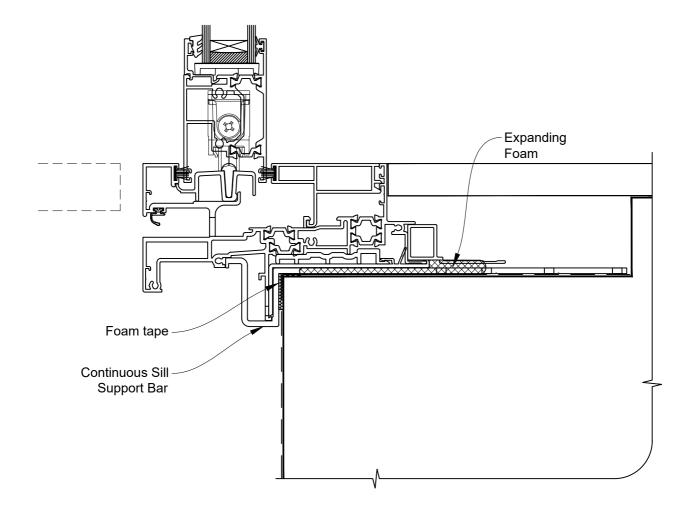

#### **SILL OPTION 1**

ON STUCCO
Date: 01.09.23

**Scale:** 1:2

CAD Ref.: CFX44MDST-CFXS2

## The Installation Details must be used in conjunction with the Metro Series ThermalHEART® Centrafix™ SYSTEM GUIDE