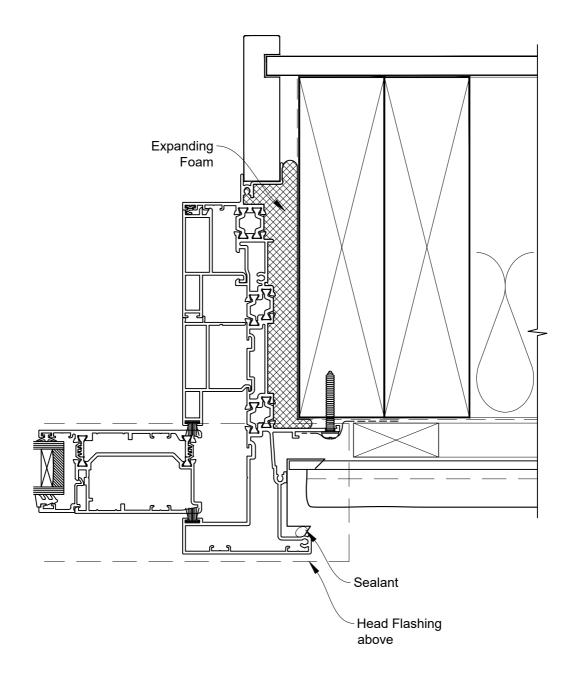

#### **HEAD OPTION 2**

ON STUCCO
Date: 01.09.23

**Scale:** 1:2

CAD Ref.: CFX44MDST-CFXJ

### The Installation Details must be used in conjunction with the Metro Series ThermalHEART® Centrafix™ SYSTEM GUIDE