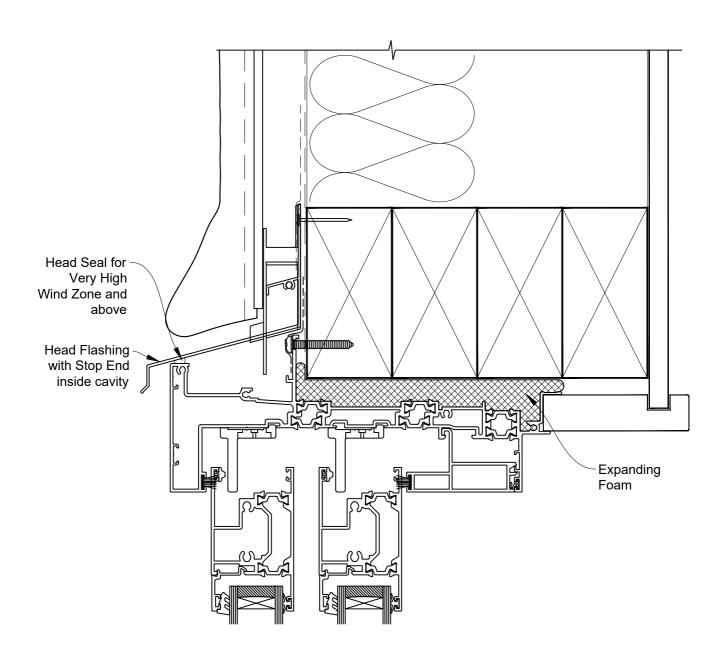

ON STUCCO
Date: 01.09.23

Scale: 1:2 CAD Ref.: CFX44MDST-CFXH

### The Installation Details must be used in conjunction with the Metro Series ThermalHEART® Centrafix™ SYSTEM GUIDE