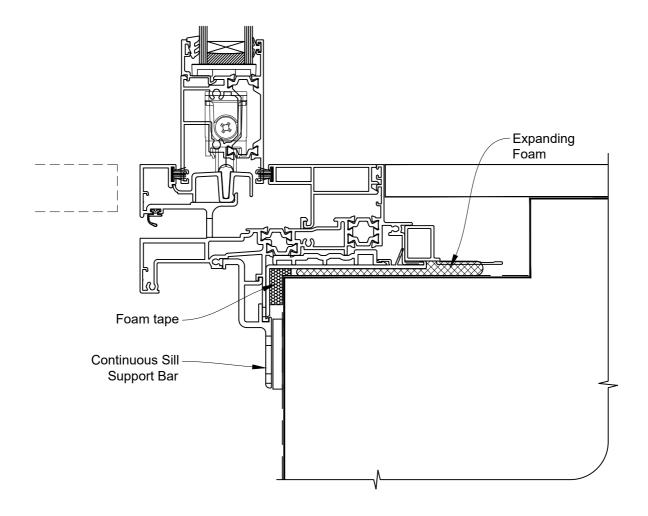

#### **CENTRAFIX FRAME OPTION**

ON STUCCO
Date: 01.09.23

**Scale:** 1:2

CAD Ref.: CFX44MDST-CFXS

## The Installation Details must be used in conjunction with the Metro Series ThermalHEART® Centrafix™ SYSTEM GUIDE