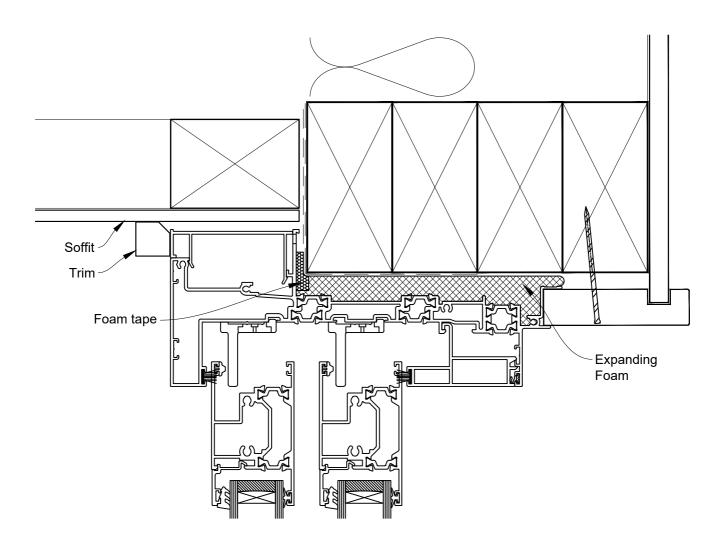

## The Installation Details must be used in conjunction with the Metro Series ThermalHEART® Centrafix™ SYSTEM GUIDE

### **HEAD OPTION 2**

Date: 01.09.23 Scale: 1:2 CAD Ref.: CFX44MDRW-CFXJ