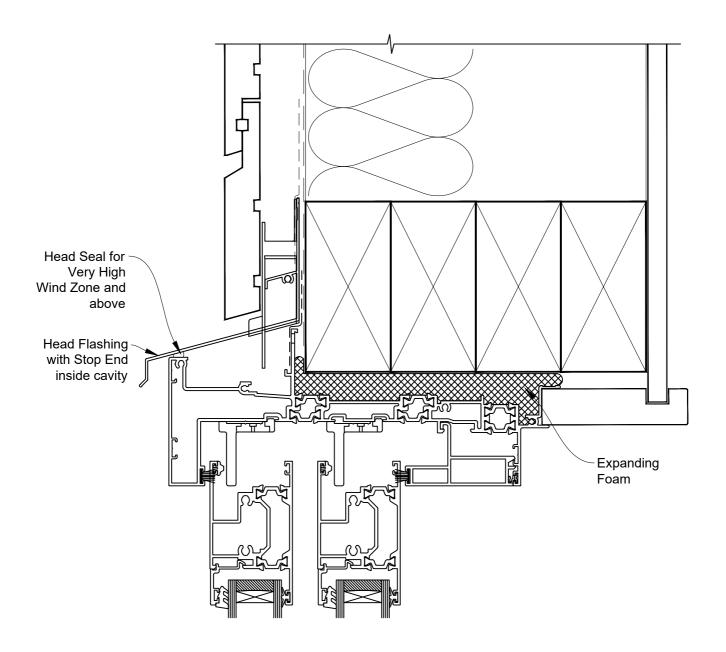

Date: 01.09.23 Scale: 1:2 CAD Ref.: CFX44MDRW-CFXH

## The Installation Details must be used in conjunction with the Metro Series ThermalHEART® Centrafix™ SYSTEM GUIDE

### **HEAD OPTION 1**

Date: 01.09.23 Scale: 1:2 CAD Ref.: CFX44MDRW-CFXH2