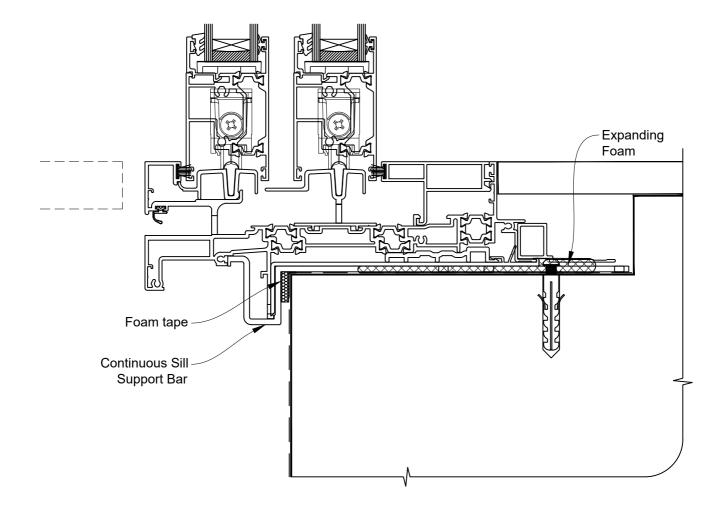

## The Installation Details must be used in conjunction with the Metro Series ThermalHEART® Centrafix™ SYSTEM GUIDE

### **SILL OPTION 1**

Date: 01.09.23 Scale: 1:2 CAD Ref.: CFX44MDRW-CFXS2