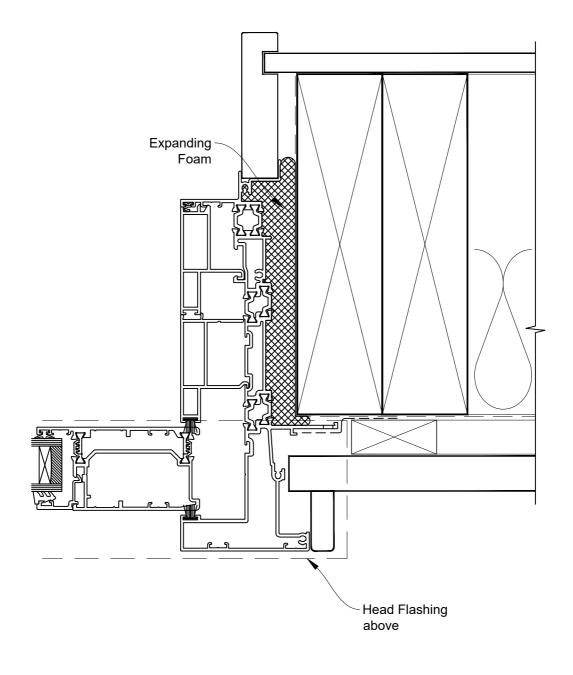

## The Installation Details must be used in conjunction with the Metro Series ThermalHEART® Centrafix™ SYSTEM GUIDE

Date: 01.09.23 Scale: 1:2 CAD Ref.: CFX44MDRW-CFXS

## The Installation Details must be used in conjunction with the Metro Series ThermalHEART® Centrafix™ SYSTEM GUIDE

### **SILL OPTION 1**

Date: 01.09.23 Scale: 1:2 CAD Ref.: CFX44MDRW-CFXS2