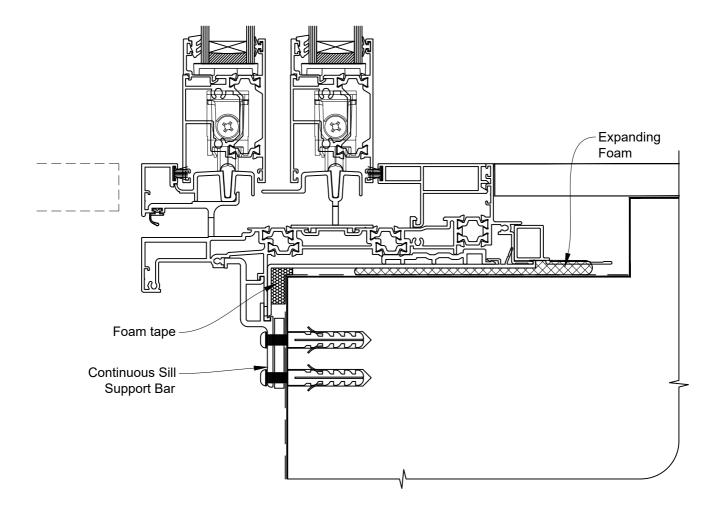

## The Installation Details must be used in conjunction with the Metro Series ThermalHEART® Centrafix™ SYSTEM GUIDE

### **SILL OPTION 2**