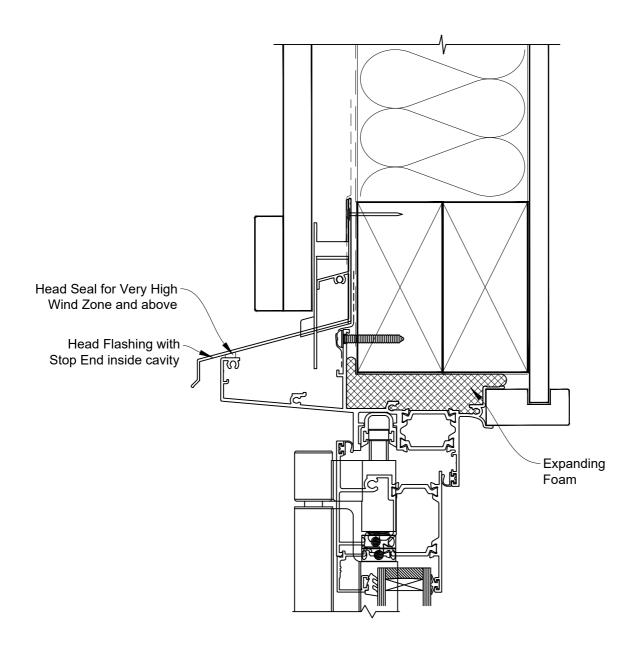

### **HEAD OPTION 1**

Date: 01.09.23 Scale: 1:2 CAD Ref.: CFXBDBB-CFXH2

## The Installation Details must be used in conjunction with the Metro Series ThermalHEART® Centrafix™ SYSTEM GUIDE