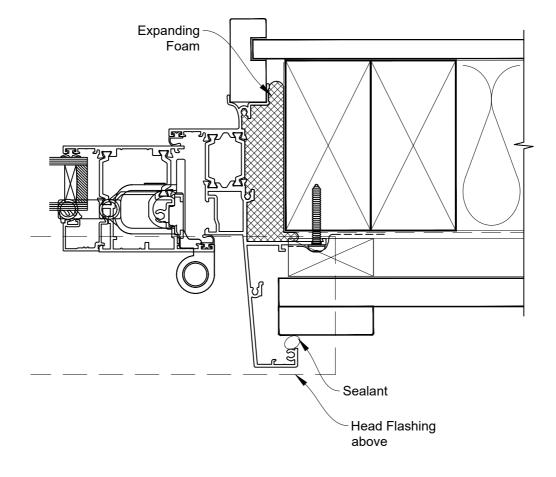

### The Installation Details must be used in conjunction with the Metro Series ThermalHEART® Centrafix™ SYSTEM GUIDE

### **SILL OPTION 1**

Date: 01.09.23 Scale: 1:2 CAD Ref.: CFXBDBB-CFXS2