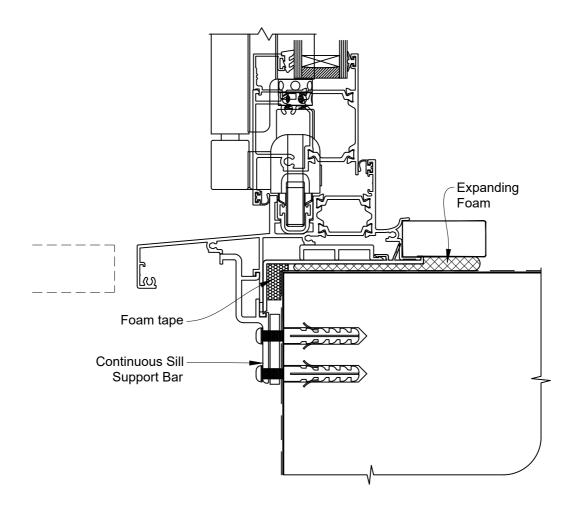

## The Installation Details must be used in conjunction with the Metro Series ThermalHEART® Centrafix™ SYSTEM GUIDE

### **SILL OPTION 2**