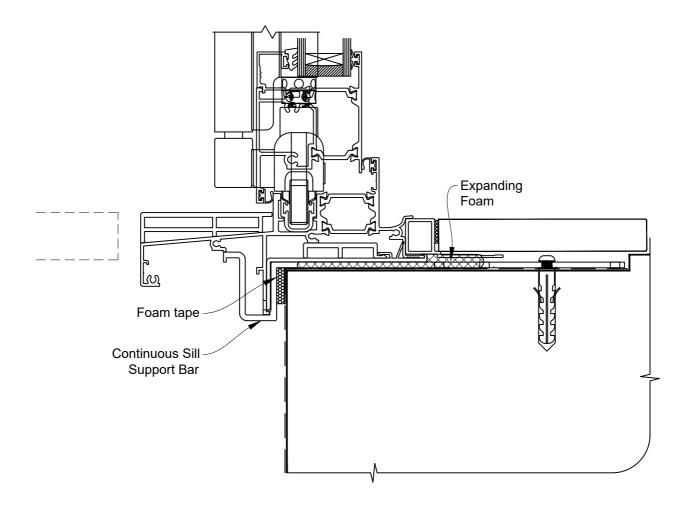

### The Installation Details must be used in conjunction with the Metro Series ThermalHEART® Centrafix™ SYSTEM GUIDE

### **SILL OPTION 1**

Date: 01.09.23 Scale: 1:2 CAD Ref.: CFXBDBB-CFXS2