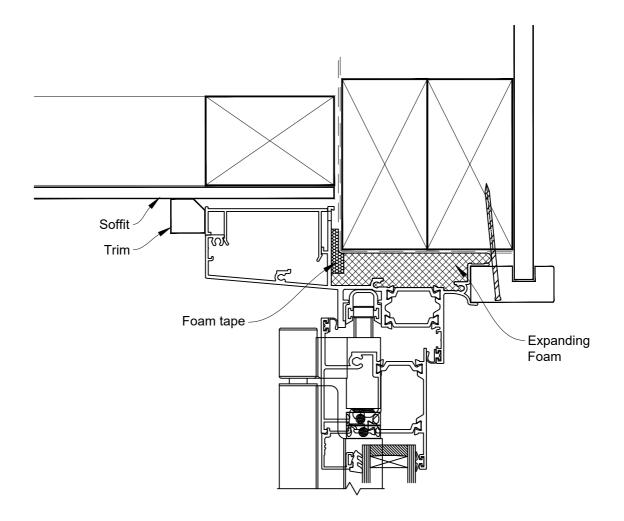

### **HEAD OPTION 2**

Date: 01.09.23 Scale: 1:2 CAD Ref.: CFXBDBB-CFXJ

## The Installation Details must be used in conjunction with the Metro Series ThermalHEART® Centrafix™ SYSTEM GUIDE

Date: 01.09.23 Scale: 1:2 CAD Ref.: CFXBDBB-CFXS