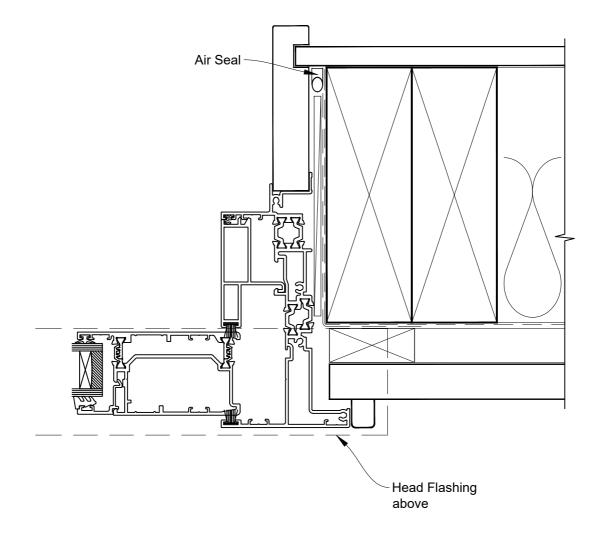

# INSTALLATION DETAIL - 44mm METRO THERMAL HEART SLIDING WINDOW ON RUSTICATED WEATHERBOARD CAVITY CONSTRUCTION

Date: 01.03.23 Scale: 1:2 CAD Ref.: TM44SWRW-CJ