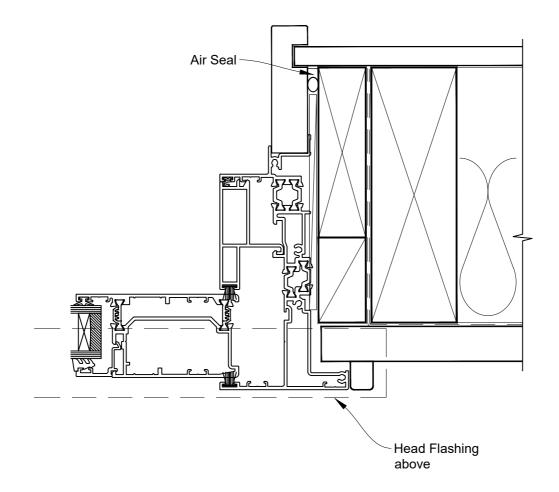

# INSTALLATION DETAIL - 44mm METRO THERMAL HEART SLIDING WINDOW ON RUSTICATED WEATHERBOARD CAVITY CONSTRUCTION

Date: 01.03.23 Scale: 1:2 CAD Ref.: TM44SWRW-CJ