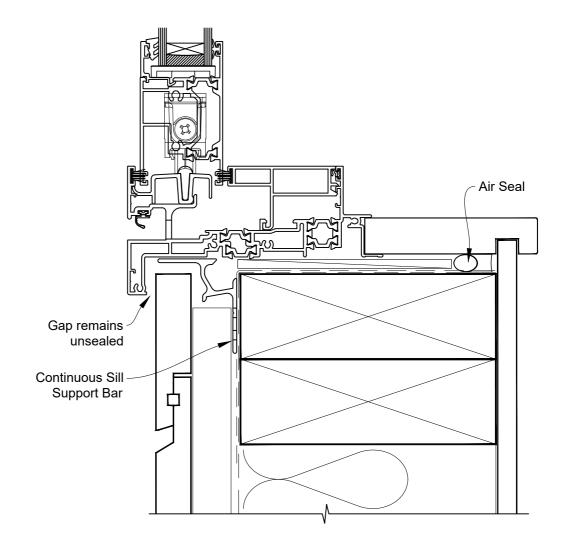

## INSTALLATION DETAIL - 44mm METRO THERMAL HEART SLIDING WINDOW ON RUSTICATED WEATHERBOARD CAVITY CONSTRUCTION

**Date:** 01.03.23 **Scale:** 1:2 **CAD Ref.:** TM44SWRW-CS