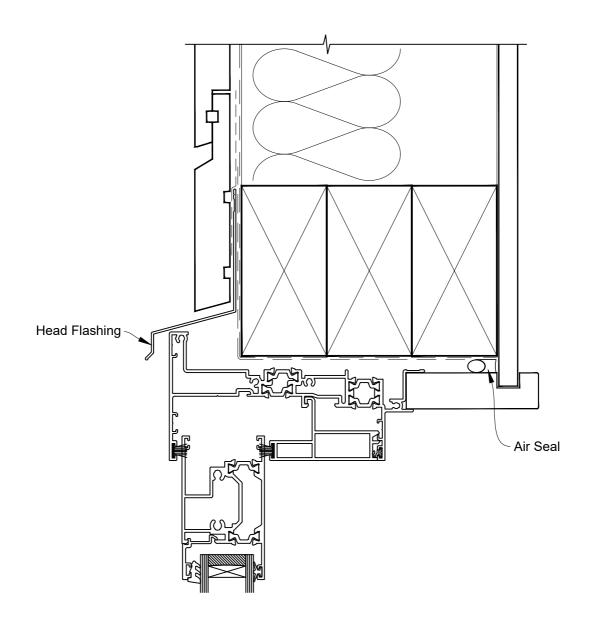

## INSTALLATION DETAIL - 44mm METRO THERMAL HEART SLIDING WINDOW ON RUSTICATED WEATHERBOARD CAVITY CONSTRUCTION

**Date:** 01.03.23 **Scale:** 1:2 **CAD Ref.:** TM44SWRW-CH