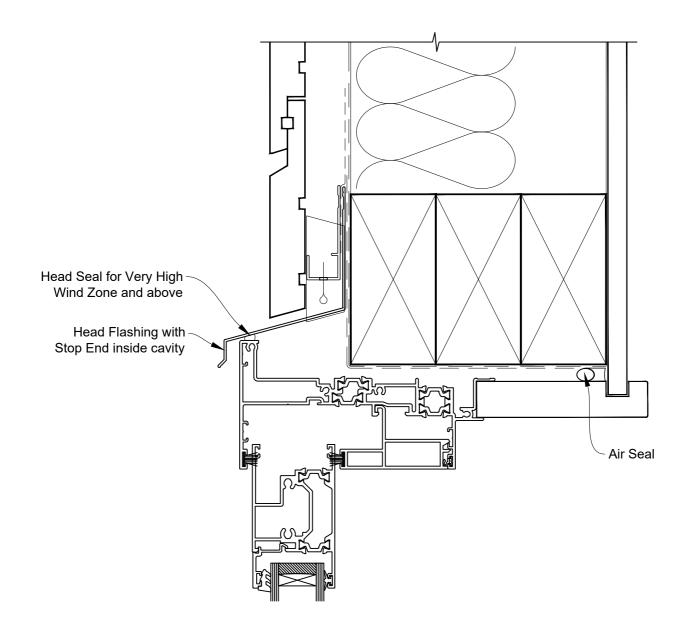

## INSTALLATION DETAIL - 44mm METRO THERMAL HEART SLIDING WINDOW ON RUSTICATED WEATHERBOARD CAVITY CONSTRUCTION

**Date:** 01.03.23 **Scale:** 1:2 **CAD Ref.:** TM44SWRW-CH