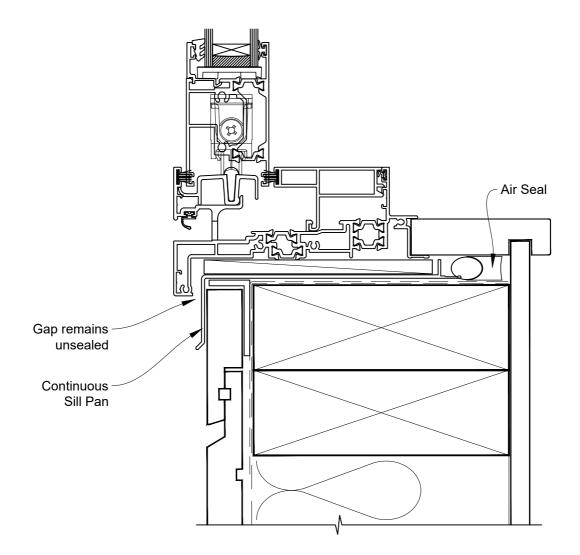

## INSTALLATION DETAIL - 44mm METRO THERMAL HEART SLIDING WINDOW ON RUSTICATED WEATHERBOARD CAVITY CONSTRUCTION

**Date:** 01.03.23 **Scale:** 1:2 **CAD Ref.:** TM44SWRW-CS