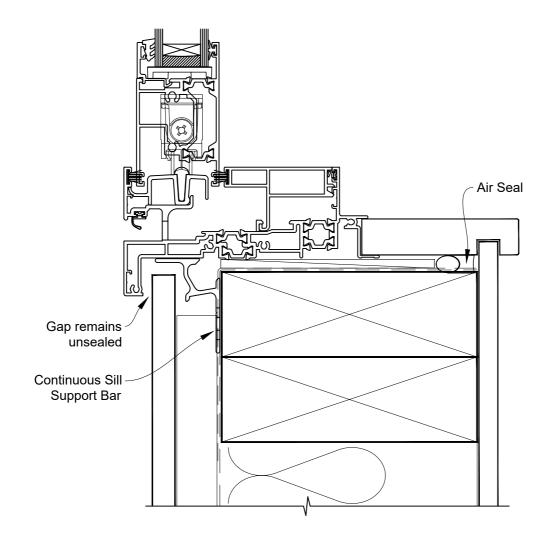

## INSTALLATION DETAIL - 44mm METRO THERMAL HEART SLIDING WINDOW OUT ON FLAT SHEET CAVITY CONSTRUCTION

**Date:** 01.03.23 **Scale:** 1:2 **CAD Ref.:** TM44SWFS-CS