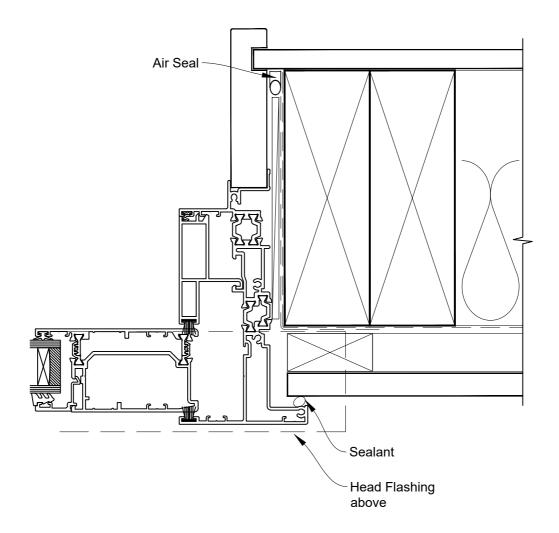

## INSTALLATION DETAIL - 44mm METRO THERMAL HEART SLIDING WINDOW OUT ON FLAT SHEET CAVITY CONSTRUCTION

**Date:** 01.03.23 **Scale:** 1:2 **CAD Ref.:** TM44SWFS-CJ