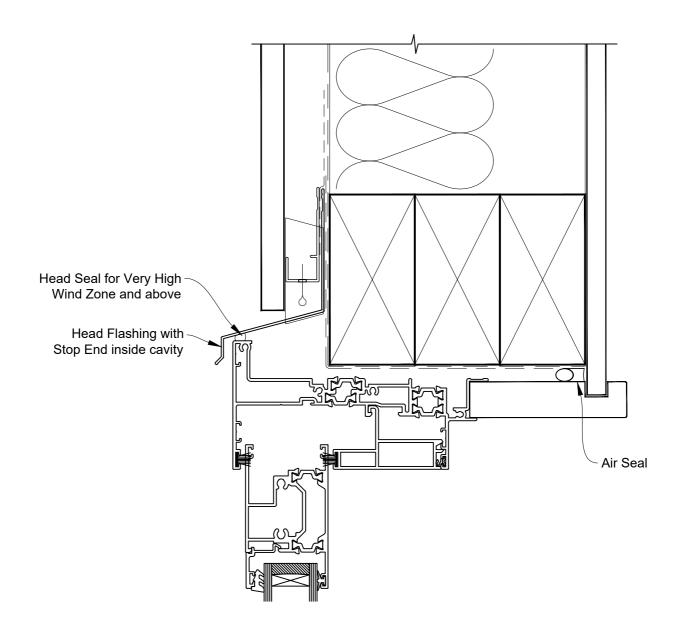

## INSTALLATION DETAIL - 44mm METRO THERMAL HEART SLIDING WINDOW OUT ON FLAT SHEET CAVITY CONSTRUCTION

**Date:** 01.03.23 **Scale:** 1:2 **CAD Ref.:** TM44SWFS-CH