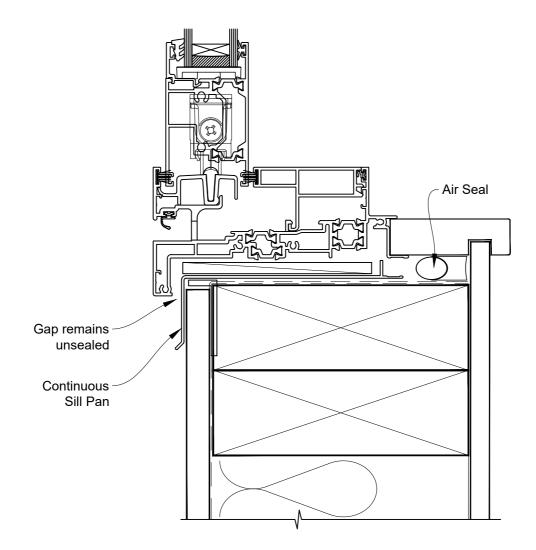

## INSTALLATION DETAIL - 44mm METRO THERMAL HEART SLIDING WINDOW OUT ON FLAT SHEET CAVITY CONSTRUCTION

**Date:** 01.03.23 **Scale:** 1:2 **CAD Ref.:** TM44SWFS-CS