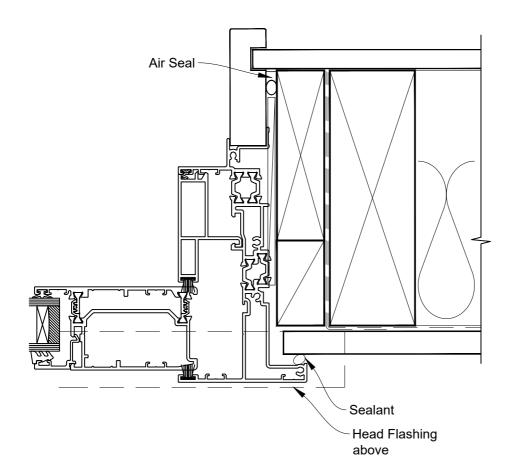

## INSTALLATION DETAIL - 44mm METRO THERMAL HEART SLIDING WINDOW OUT ON FLAT SHEET CAVITY CONSTRUCTION

**Date:** 01.03.23 **Scale:** 1:2 **CAD Ref.:** TM44SWFS-CJ