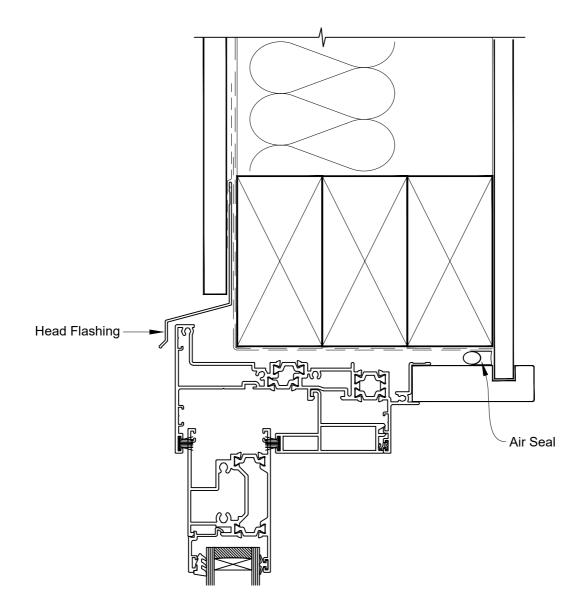

## INSTALLATION DETAIL - 44mm METRO THERMAL HEART SLIDING WINDOW ON FLAT SHEET DIRECT FIXED CLADDING

**Date:** 01.03.23 **Scale:** 1:2 **CAD Ref.:** TM44SWFS-DH