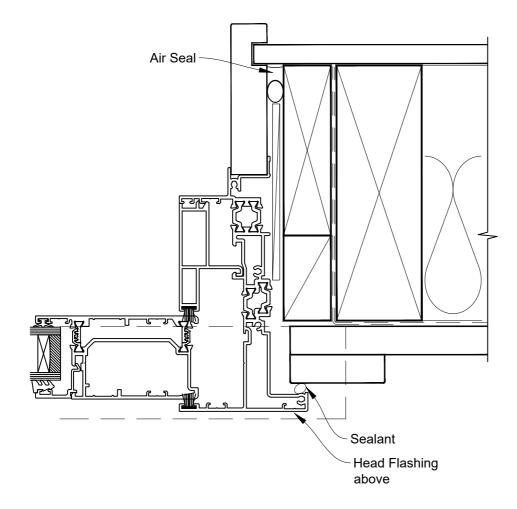

# INSTALLATION DETAIL - 44mm METRO THERMAL HEART SLIDING WINDOW ON BOARD AND BATTEN CAVITY CONSTRUCTION

Date: 01.03.23 Scale: 1:2 CAD Ref.: TM44SWBB-CH