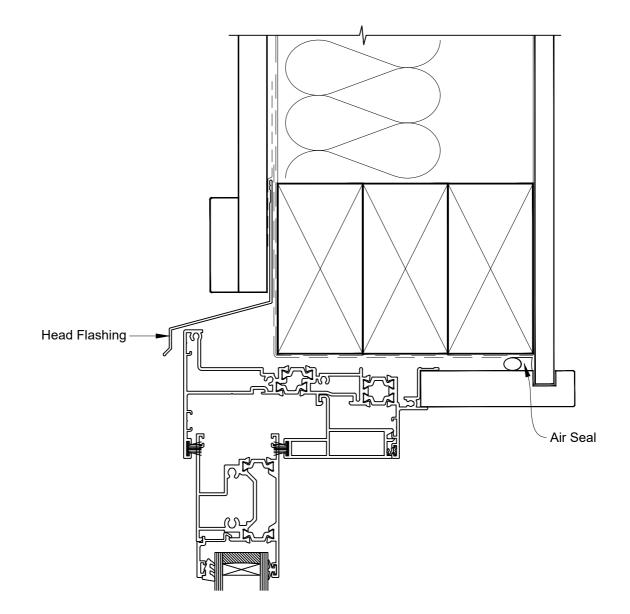

## INSTALLATION DETAIL - 44mm METRO THERMAL HEART SLIDING WINDOW ON BOARD AND BATTEN DIRECT FIXED CLADDING

Date: 01.03.23 Scale: 1:2 CAD Ref.: TM44SWBB-DH