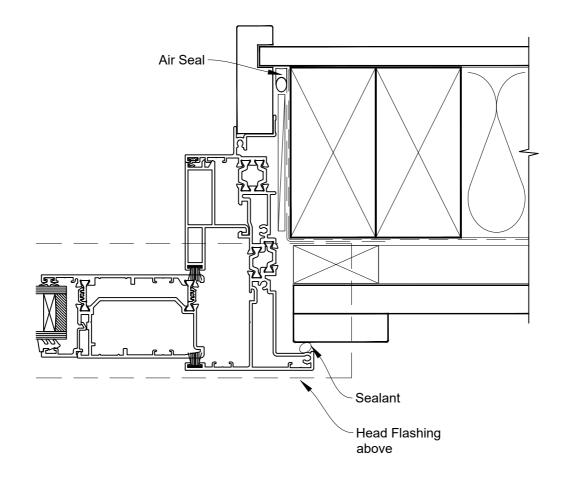

# INSTALLATION DETAIL - 44mm METRO THERMAL HEART SLIDING WINDOW ON BOARD AND BATTEN CAVITY CONSTRUCTION

Date: 01.03.23 Scale: 1:2 CAD Ref.: TM44SWBB-CJ