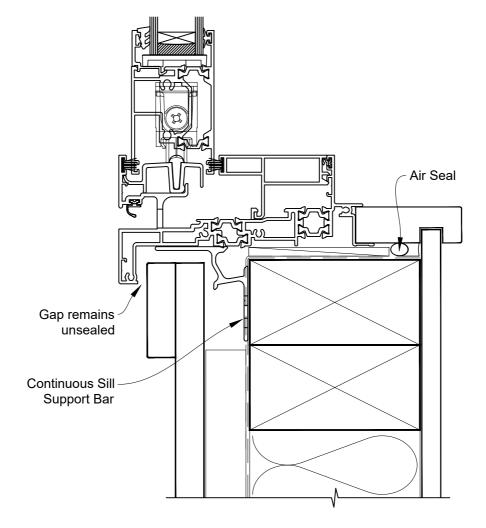

## INSTALLATION DETAIL - 44mm METRO THERMAL HEART SLIDING WINDOW ON BOARD AND BATTEN CAVITY CONSTRUCTION

Date: 01.03.23 Scale: 1:2 CAD Ref.: TM44SWBB-CS