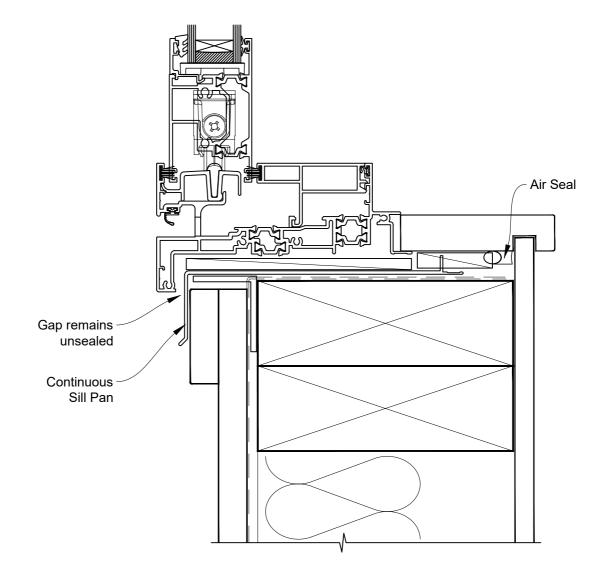

## INSTALLATION DETAIL - 44mm METRO THERMAL HEART SLIDING WINDOW ON BOARD AND BATTEN CAVITY CONSTRUCTION

Date: 01.03.23 Scale: 1:2 CAD Ref.: TM44SWBB-CS