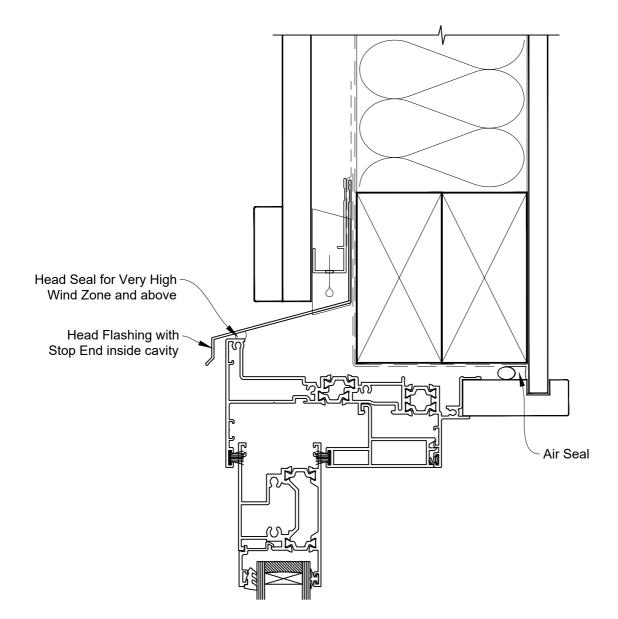

# INSTALLATION DETAIL - 44mm METRO THERMAL HEART SLIDING WINDOW ON BOARD AND BATTEN CAVITY CONSTRUCTION

Date: 01.03.23 Scale: 1:2 CAD Ref.: TM44SWBB-CH