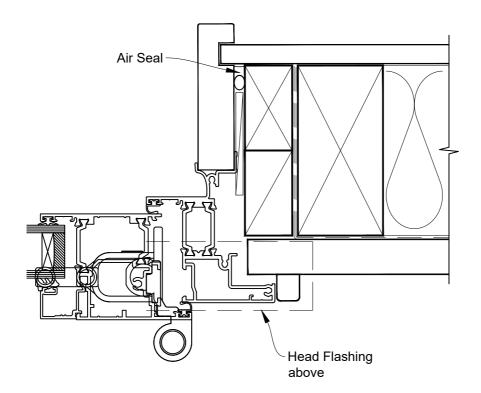

# INSTALLATION DETAIL - METRO THERMAL HEART BIFOLD DOOR OPEN OUT ON RUSTICATED WEATHERBOARD CAVITY CONSTRUCTION

Date: 01.03.23 Scale: 1:2 CAD Ref.: TMBDRW-CJ