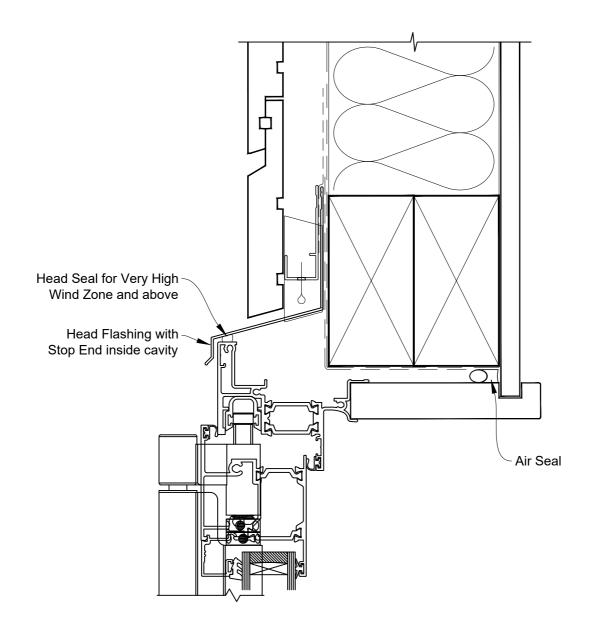

# INSTALLATION DETAIL - METRO THERMAL HEART BIFOLD DOOR OPEN OUT ON RUSTICATED WEATHERBOARD CAVITY CONSTRUCTION

Date: 01.03.23 Scale: 1:2 CAD Ref.: TMBDRW-CH