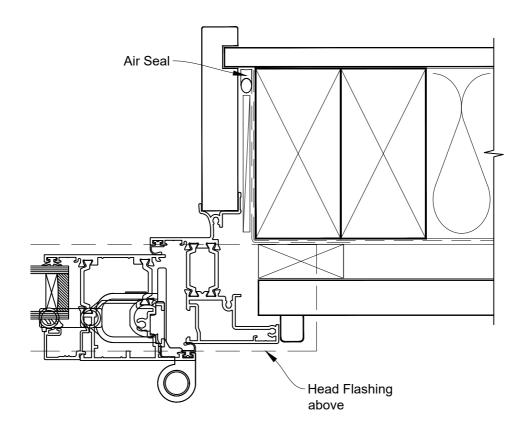

# INSTALLATION DETAIL - METRO THERMAL HEART BIFOLD DOOR OPEN OUT ON RUSTICATED WEATHERBOARD CAVITY CONSTRUCTION

Date: 01.03.23 Scale: 1:2 CAD Ref.: TMBDRW-CJ