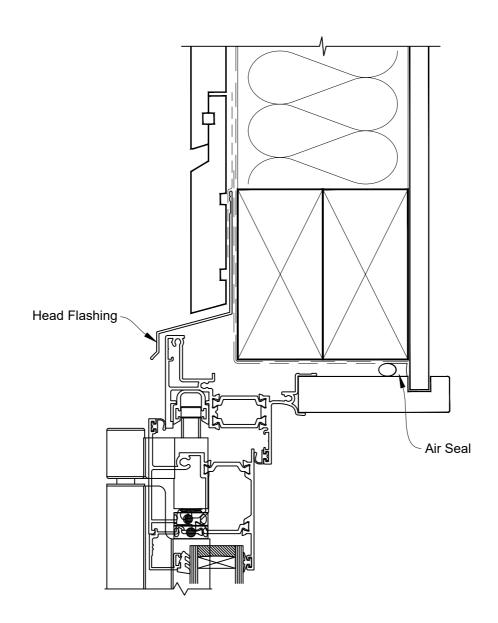

# INSTALLATION DETAIL - METRO THERMAL HEART BIFOLD DOOR OPEN OUT ON RUSTICATED WEATHERBOARD CAVITY CONSTRUCTION

Date: 01.03.23 Scale: 1:2 CAD Ref.: TMBDRW-CH