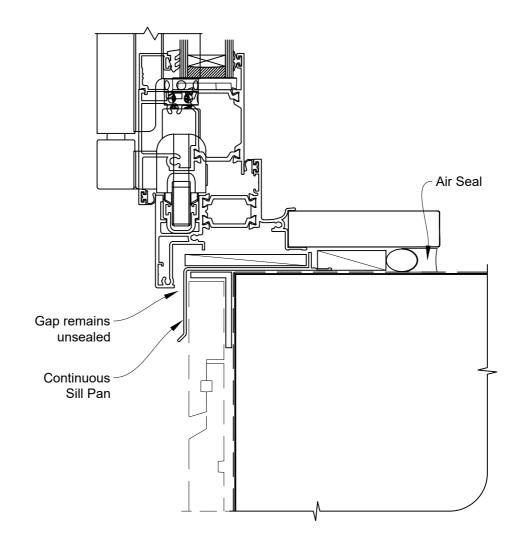

# INSTALLATION DETAIL - METRO THERMAL HEART BIFOLD DOOR OPEN OUT ON RUSTICATED WEATHERBOARD CAVITY CONSTRUCTION

Date: 01.03.23 Scale: 1:2 CAD Ref.: TMBDRW-CS