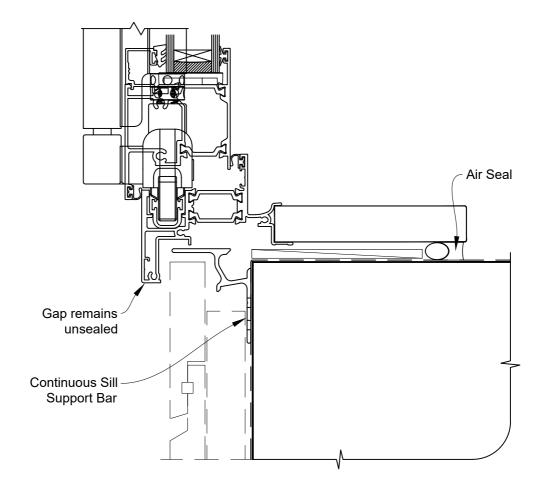

# INSTALLATION DETAIL - METRO THERMAL HEART BIFOLD DOOR OPEN OUT ON RUSTICATED WEATHERBOARD CAVITY CONSTRUCTION

Date: 01.03.23 Scale: 1:2 CAD Ref.: TMBDRW-CS