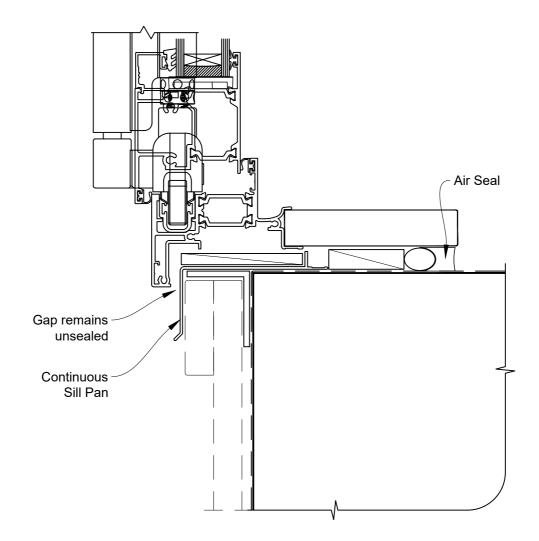

## INSTALLATION DETAIL - METRO THERMAL HEART BIFOLD DOOR OPEN OUT ON BOARD AND BATTEN CAVITY CONSTRUCTION

Date: 01.03.23 Scale: 1:2 CAD Ref.: TMBDBB-CS