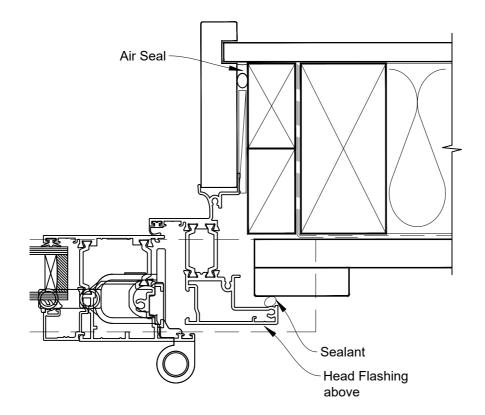

## INSTALLATION DETAIL - METRO THERMAL HEART BIFOLD DOOR OPEN OUT ON BOARD AND BATTEN CAVITY CONSTRUCTION

Date: 01.03.23 Scale: 1:2 CAD Ref.: TMBDBB-CJ