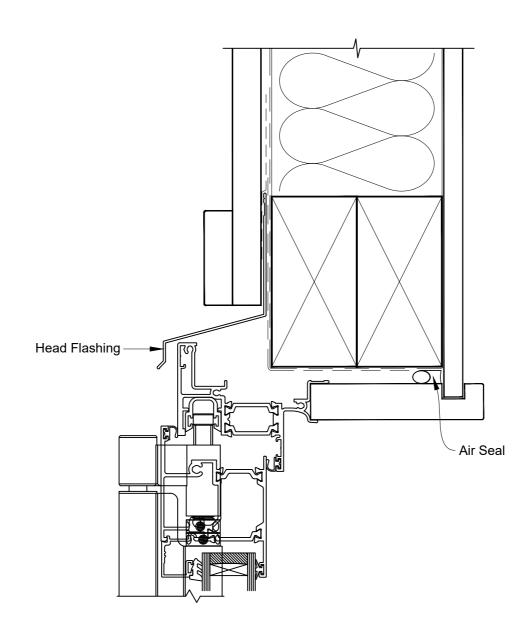

## INSTALLATION DETAIL - METRO THERMAL HEART BIFOLD DOOR OPEN OUT ON BOARD AND BATTEN DIRECT FIXED CLADDING

Date: 01.03.23 Scale: 1:2 CAD Ref.: TMBDBB-DH