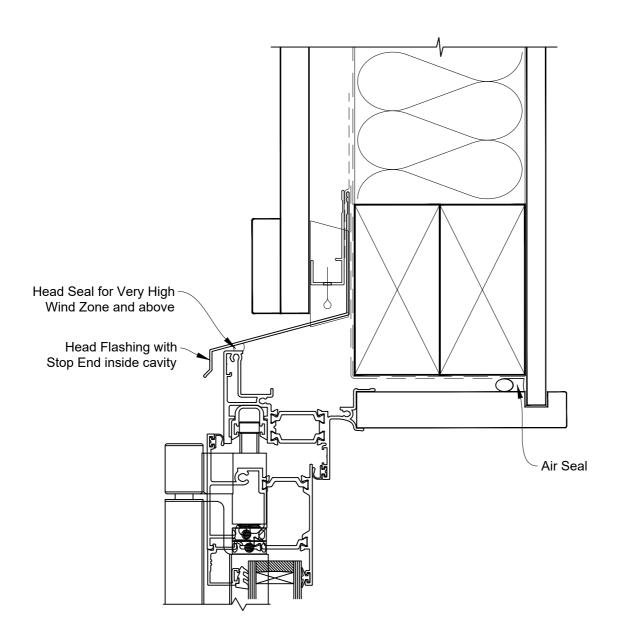

## INSTALLATION DETAIL - METRO THERMAL HEART BIFOLD DOOR OPEN OUT ON BOARD AND BATTEN CAVITY CONSTRUCTION

Date: 01.03.23 Scale: 1:2 CAD Ref.: TMBDBB-CH