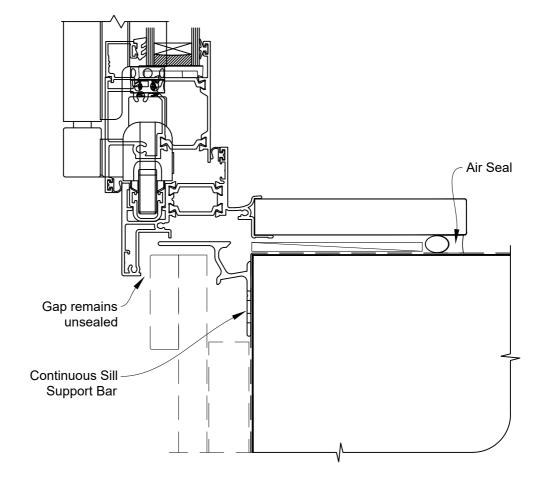

## INSTALLATION DETAIL - METRO THERMAL HEART BIFOLD DOOR OPEN OUT ON BOARD AND BATTEN CAVITY CONSTRUCTION

Date: 01.03.23 Scale: 1:2 CAD Ref.: TMBDBB-CS