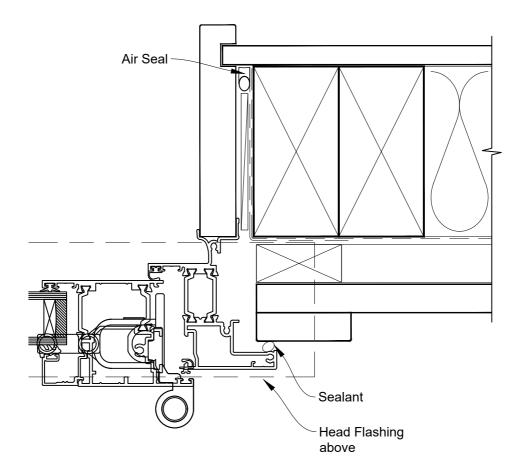

## INSTALLATION DETAIL - METRO THERMAL HEART BIFOLD DOOR OPEN OUT ON BOARD AND BATTEN CAVITY CONSTRUCTION

Date: 01.03.23 Scale: 1:2 CAD Ref.: TMBDBB-CJ