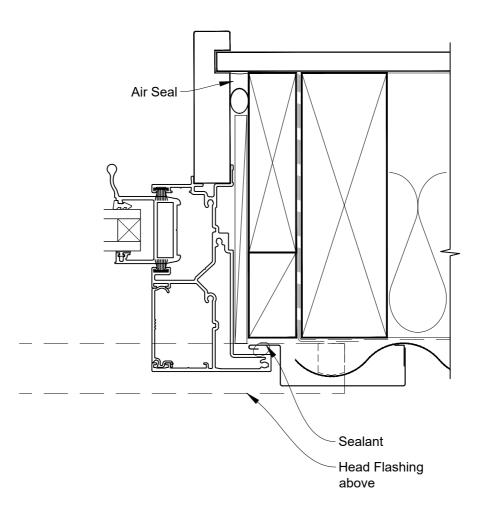

# INSTALLATION DETAIL - FIRST RESIDENTIAL TWIN SLIDER WINDOW ON PROFILE METAL CAVITY CONSTRUCTION

Date: 01.04.19 Scale: 1:2 CAD Ref.: FRTWPM-CSH

# INSTALLATION DETAIL - FIRST RESIDENTIAL TWIN SLIDER WINDOW ON PROFILE METAL CAVITY CONSTRUCTION

Date: 01.04.19 Scale: 1:2 CAD Ref.: FRTWPM-CSJ

# INSTALLATION DETAIL - FIRST RESIDENTIAL TWIN SLIDER WINDOW ON PROFILE METAL CAVITY CONSTRUCTION

Date: 01.04.19 Scale: 1:2 CAD Ref.: FRTWPM-CSS