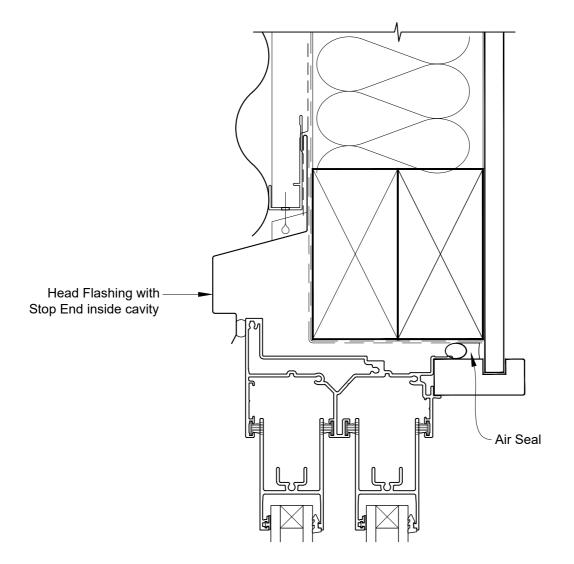

# INSTALLATION DETAIL - FIRST RESIDENTIAL TWIN SLIDER WINDOW ON PROFILE METAL CAVITY CONSTRUCTION

Date: 01.04.19 Scale: 1:2 CAD Ref.: FRTWPM-CSH