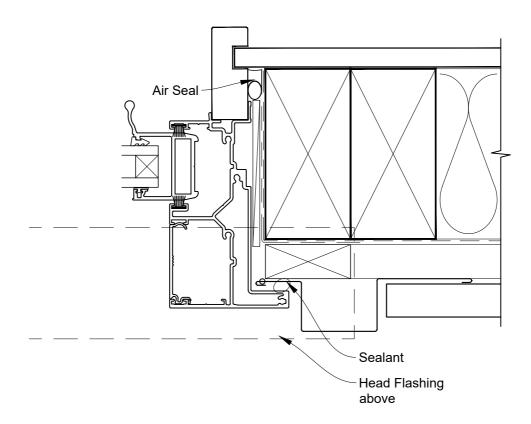

# INSTALLATION DETAIL - FIRST RESIDENTIAL TWIN SLIDER WINDOW ON PROFILE METAL CAVITY CONSTRUCTION

Date: 01.04.19 Scale: 1:2 CAD Ref.: FRTWPM-CSJ