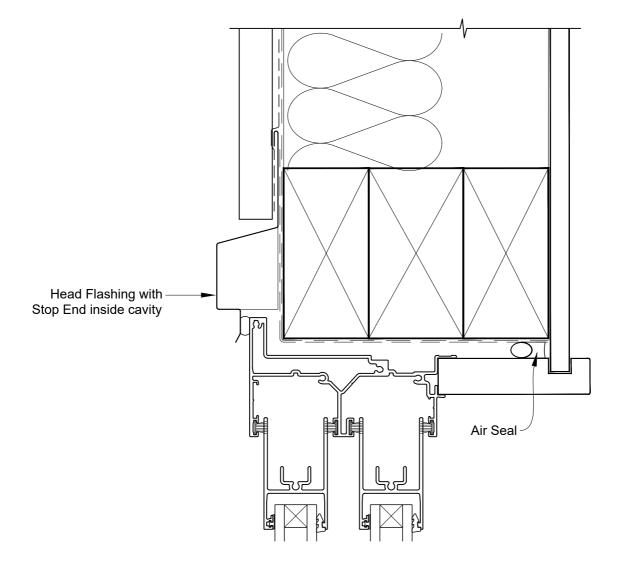

### INSTALLATION DETAIL - FIRST RESIDENTIAL TWIN SLIDER WINDOW ON PROFILE METAL DIRECT FIXED CONSTRUCTION

Date: 01.04.19 Scale: 1:2 CAD Ref.: FRTWPM-DSH