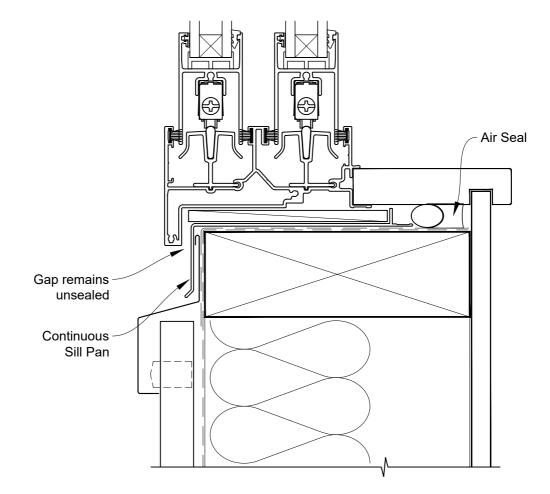

### INSTALLATION DETAIL - FIRST RESIDENTIAL TWIN SLIDER WINDOW ON PROFILE METAL DIRECT FIXED CONSTRUCTION

Date: 01.04.19 Scale: 1:2 CAD Ref.: FRTWPM-DSH

### INSTALLATION DETAIL - FIRST RESIDENTIAL TWIN SLIDER WINDOW ON PROFILE METAL DIRECT FIXED CONSTRUCTION

Date: 01.04.19 Scale: 1:2 CAD Ref.: FRTWPM-DSJ

#### INSTALLATION DETAIL - FIRST RESIDENTIAL TWIN SLIDER WINDOW ON PROFILE METAL DIRECT FIXED CONSTRUCTION

 Date: 01.04.19
 Scale: 1:2
 CAD Ref.: FRTWPM-DSS