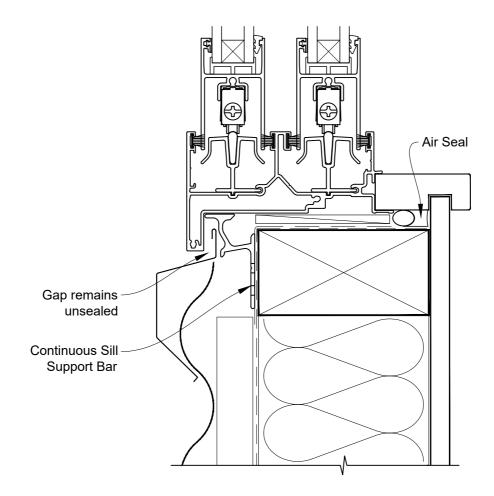

# INSTALLATION DETAIL - FIRST RESIDENTIAL TWIN SLIDER WINDOW ON PROFILE METAL CAVITY CONSTRUCTION

Date: 01.04.19 Scale: 1:2 CAD Ref.: FRTWPM-CSS