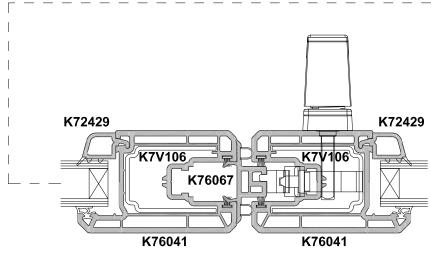

#### KLIMA SERIES, SLIDING DOOR THREE PANELS FSS, VERTICAL DETAILS

**CROSS SECTION** 

Cad Ref. AKSD03-0

**Scale** 1:2 **Date** 01.01.17