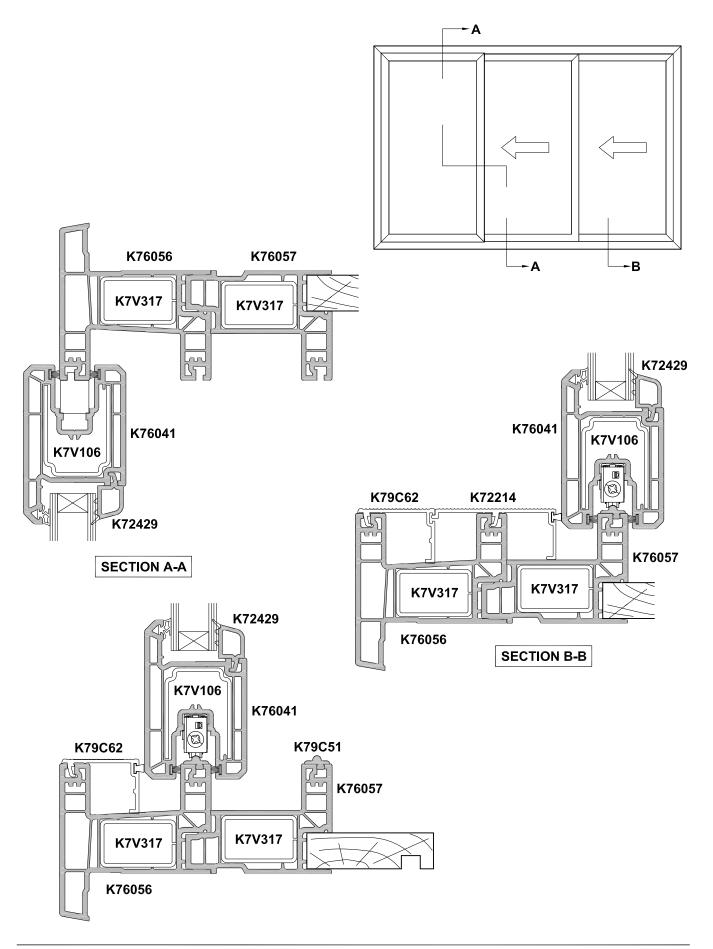

#### KLIMA SERIES, SLIDING DOOR THREE PANELS FSS, VERTICAL DETAILS

**CROSS SECTION** 

Cad Ref. AKSD03-0

**Scale** 1:2 **Date** 01.01.17