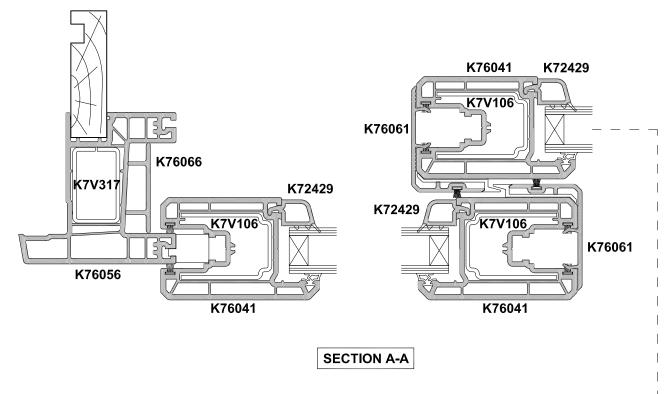

#### KLIMA SERIES, SLIDING DOOR TWO PANELS SF

**CROSS SECTION** 

Cad Ref. AKSD02-0 Scale 1:2 Date 01.01.17