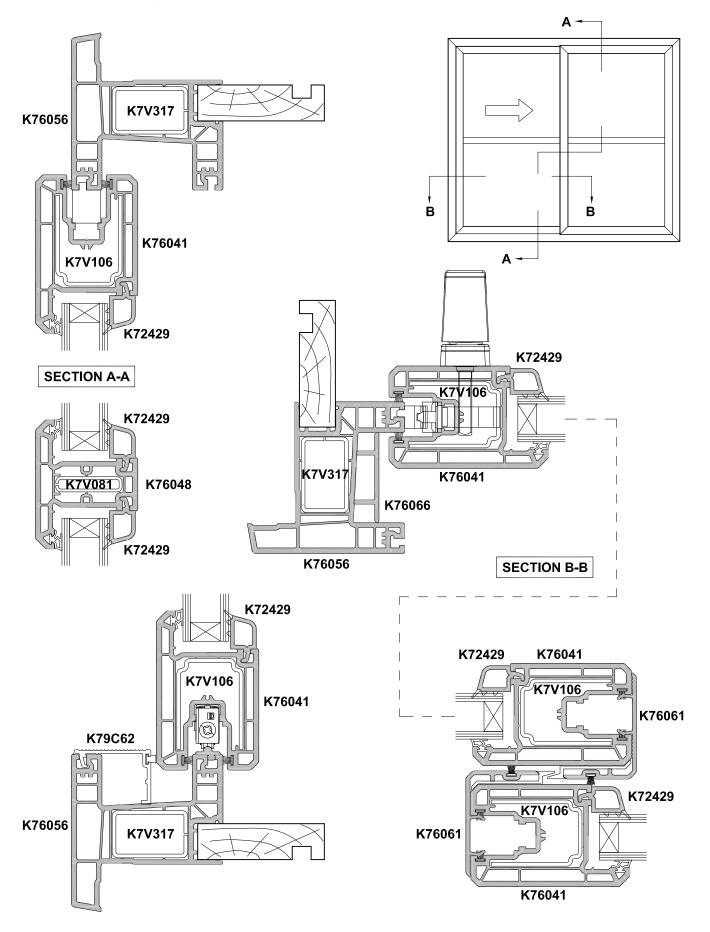

#### KLIMA SERIES, SLIDING DOOR TWO PANELS SF

**CROSS SECTION** 

Cad Ref. AKSD02-0 Scale 1:2 Date 01.01.17