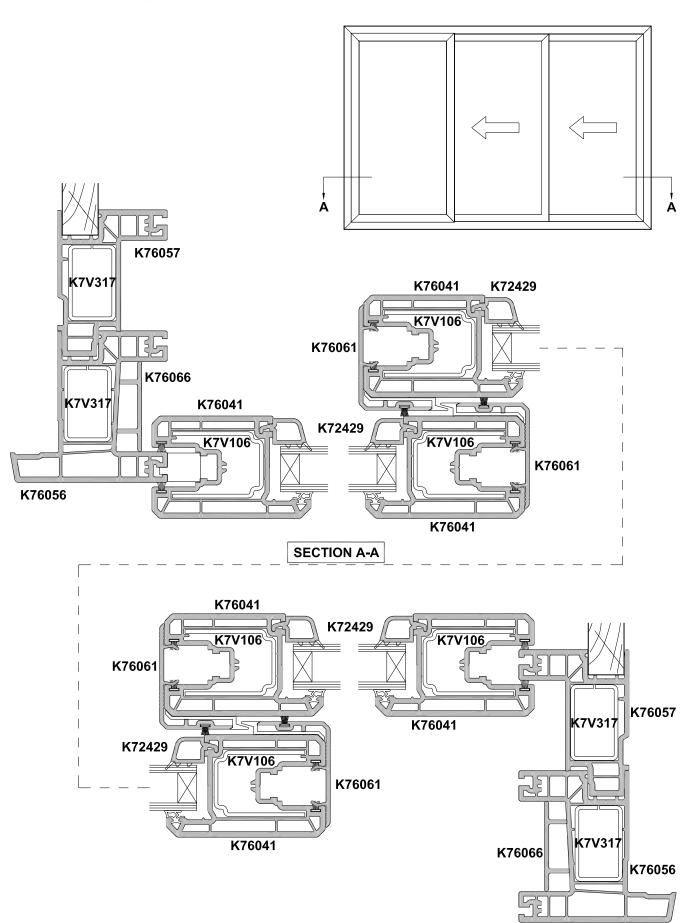

# KLIMA SERIES, SLIDING DOOR THREE PANELS FSS, HORIZONTAL DETAILS

**CROSS SECTION** 

Cad Ref. AKSD04-0

**Scale** 1:2 **Date** 01.01.17