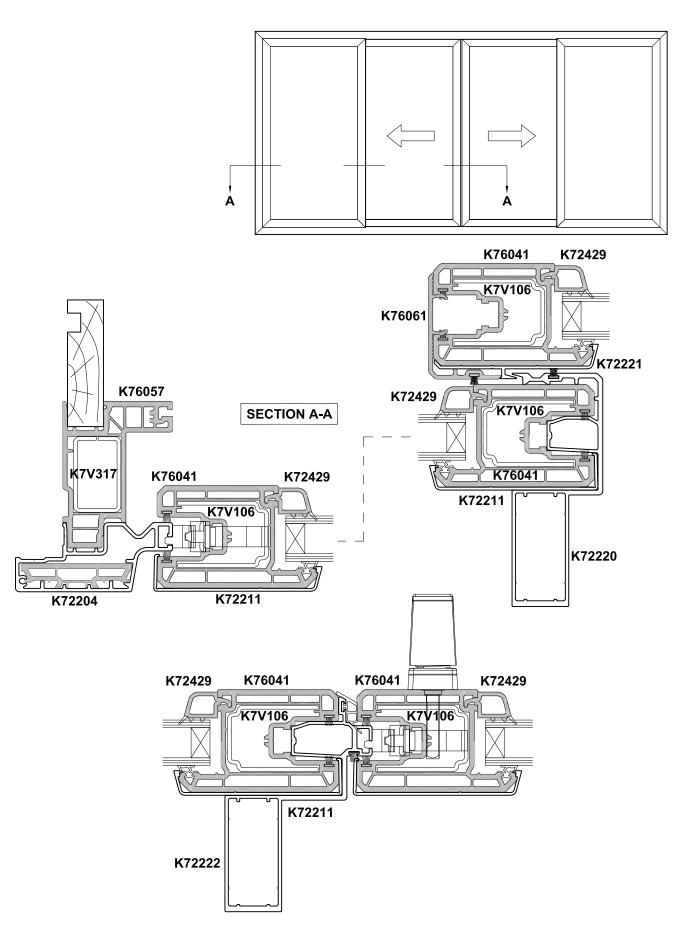

### KLIMA SERIES, SLIDING DOOR FOUR PANELS BI-PART FSSF, HORIZONTAL DETAILS

**CROSS SECTION** 

Cad Ref. AKSD05-0

**Scale** 1:2 **Date** 01.01.17