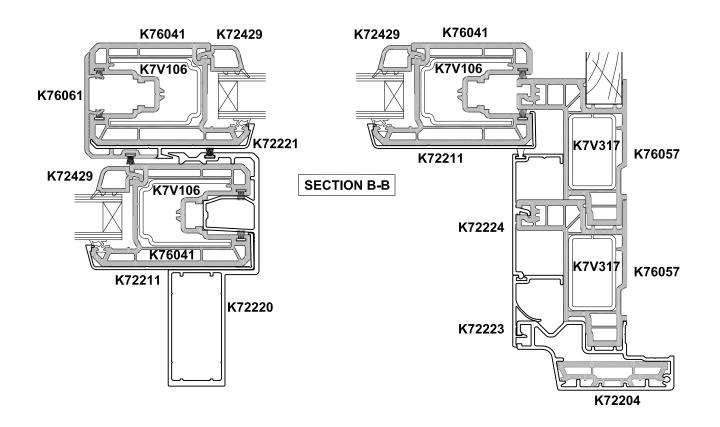

# KLIMA SERIES, SLIDING DOOR THREE PANELS FSS, HORIZONTAL DETAILS

**CROSS SECTION** 

Cad Ref. AKSD04-0

**Scale** 1:2 **Date** 01.01.17