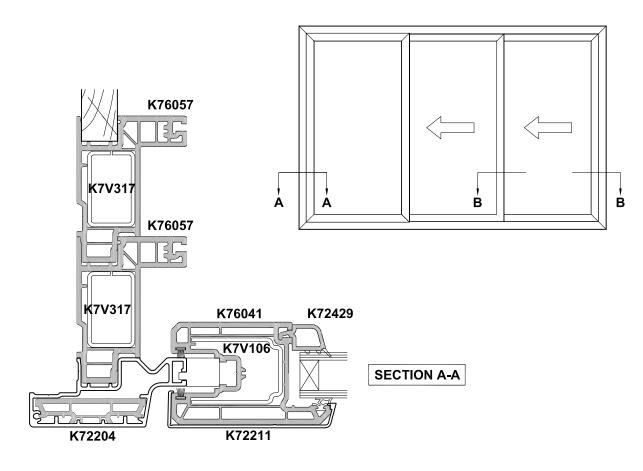

# KLIMA SERIES, SLIDING DOOR THREE PANELS FSS, HORIZONTAL DETAILS

**CROSS SECTION** 

Cad Ref. AKSD04-0

**Scale** 1:2 **Date** 01.01.17