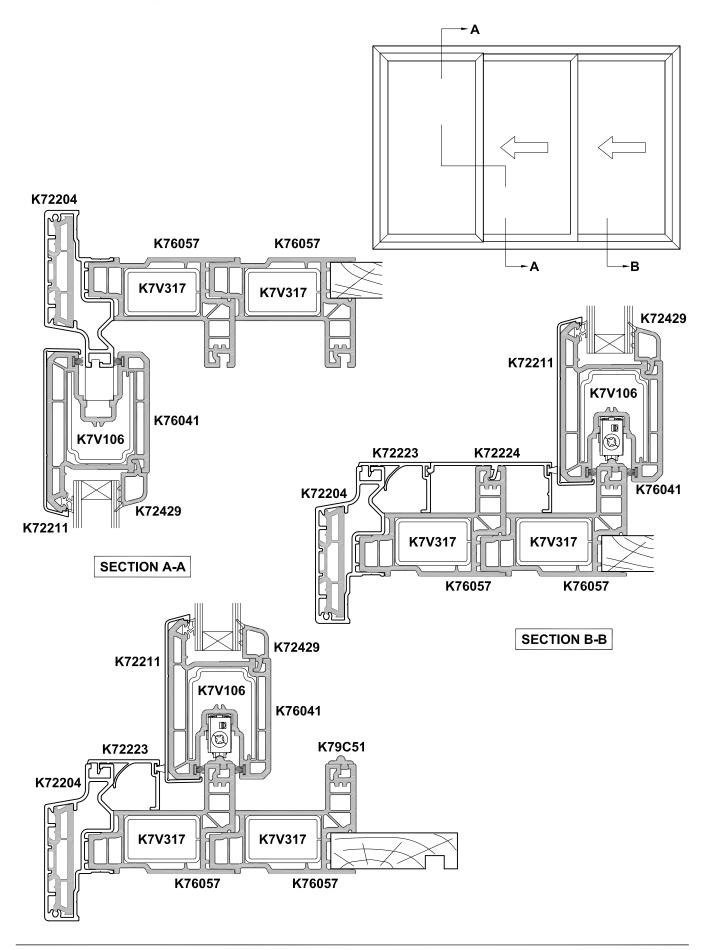

# KLIMA SERIES, SLIDING DOOR THREE PANELS FSS, HORIZONTAL DETAILS

**CROSS SECTION** 

Cad Ref. AKSD04-0

**Scale** 1:2 **Date** 01.01.17