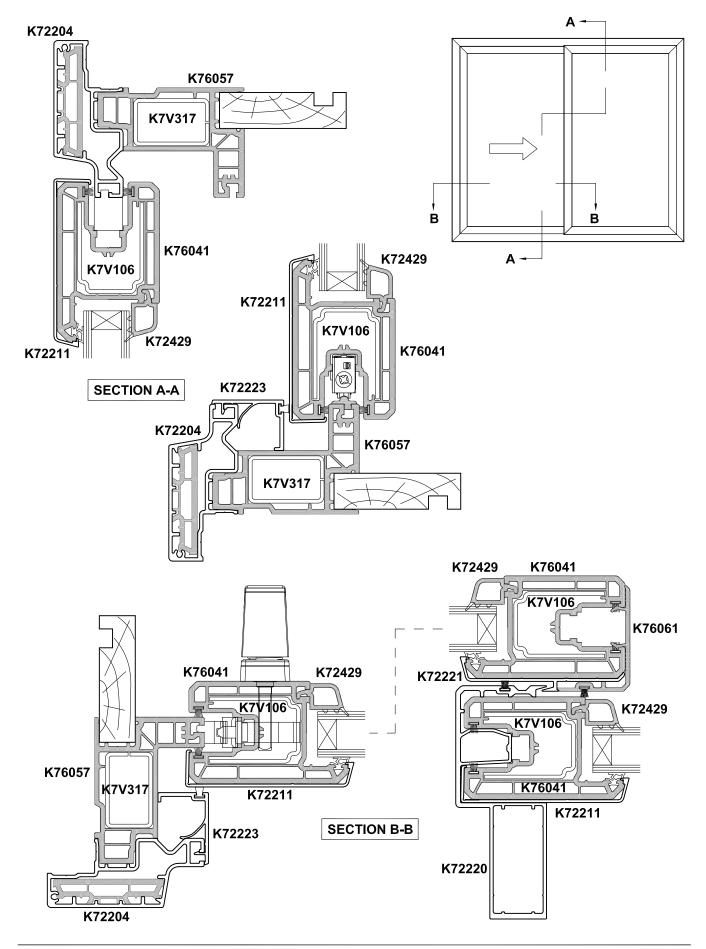

### KLIMA SERIES, SLIDING DOOR FOUR PANELS BI-PART FSSF, HORIZONTAL DETAILS

**CROSS SECTION** 

Cad Ref. AKSD05-0

**Scale** 1:2 **Date** 01.01.17