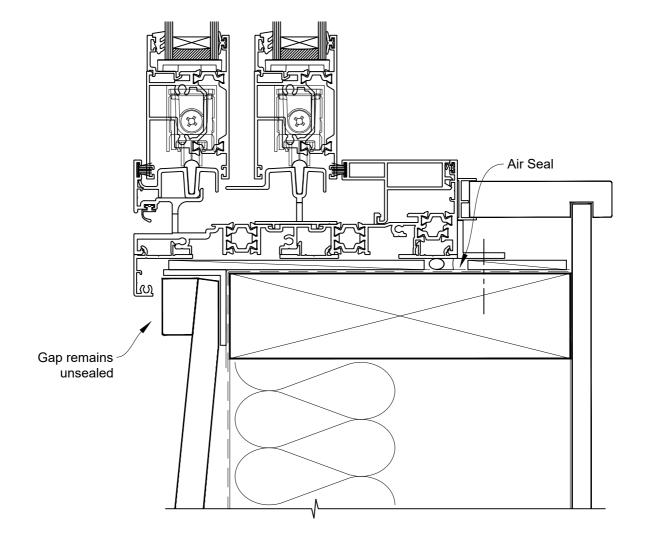

### **SILL TRAY OPTION**

**Date:** 01.09.23 **Scale:** 1:2 **CAD Ref.:** TA171SWBW-DH

**Date:** 01.09.23 **Scale:** 1:2 **CAD Ref.:** TA171SWBW-DJ

**Date:** 01.09.23 **Scale:** 1:2 **CAD Ref.:** TA171SWBW-DS