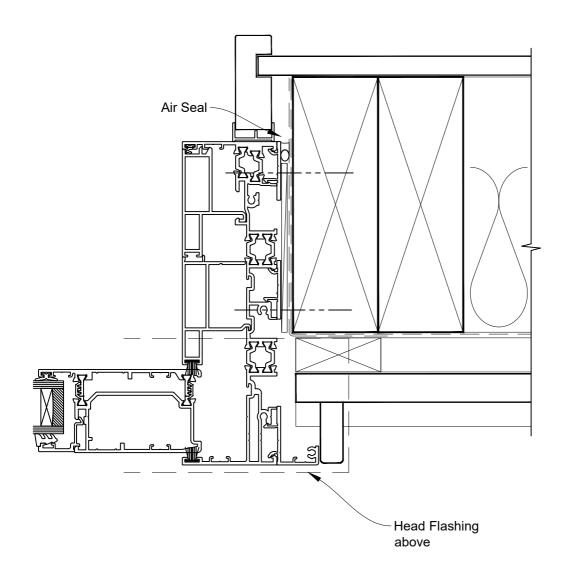

### **FACING INFILL OPTION**

**Date:** 01.09.23 **Scale:** 1:2 **CAD Ref.:** TA171SWBW-CS2