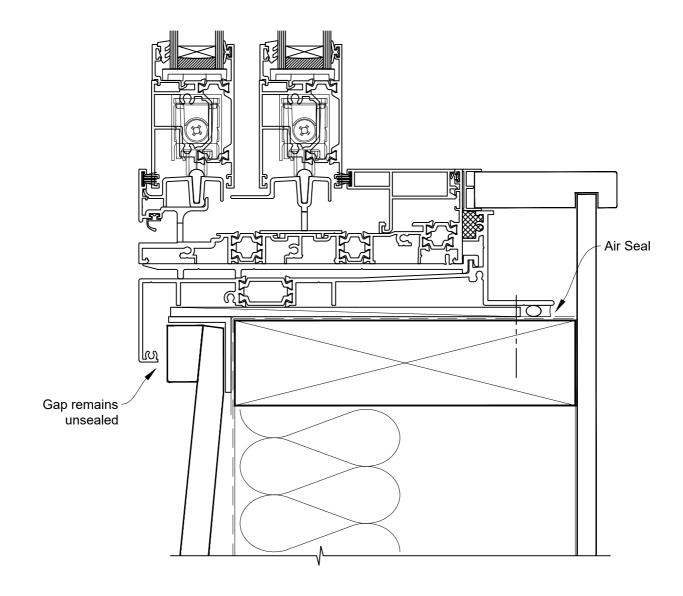

**Date:** 01.09.23 **Scale:** 1:2 **CAD Ref.:** TA171SWBW-CH





**Date:** 01.09.23 **Scale:** 1:2 **CAD Ref.:** TA171SWBW-CJ







**Date:** 01.09.23 **Scale:** 1:2 **CAD Ref.:** TA171SWBW-CS

### **FACING INFILL OPTION**







**Date:** 01.09.23 **Scale:** 1:2 **CAD Ref.:** TA171SWBW-CS2

### **SILL TRAY OPTION**







**Date:** 01.09.23 **Scale:** 1:2 **CAD Ref.:** TA171SWBW-DH







**Date:** 01.09.23 **Scale:** 1:2 **CAD Ref.:** TA171SWBW-DJ







**Date:** 01.09.23 **Scale:** 1:2 **CAD Ref.:** TA171SWBW-DS

### **SILL TRAY OPTION**







**Date:** 01.09.23 **Scale:** 1:2 **CAD Ref.:** TA171SWBW-DS2

### **FACING INFILL OPTION**