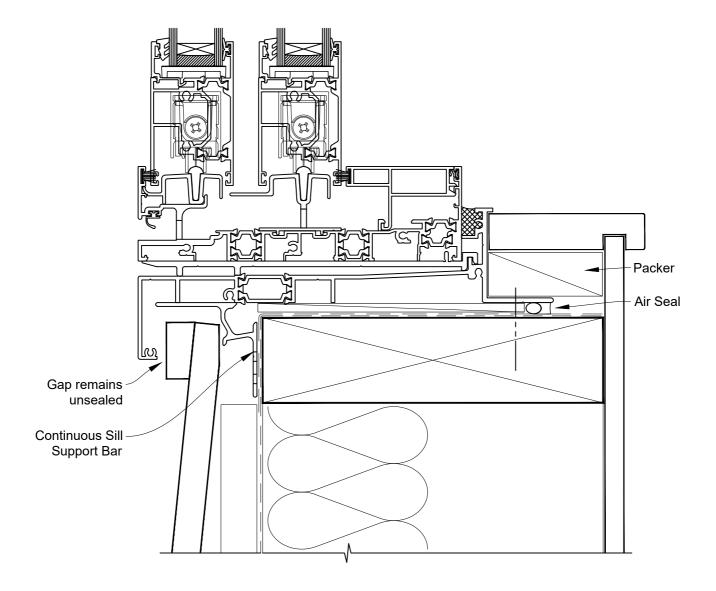

### **SILL TRAY OPTION**

**Date:** 01.09.23 **Scale:** 1:2 **CAD Ref.:** TA171SWBW-DS2