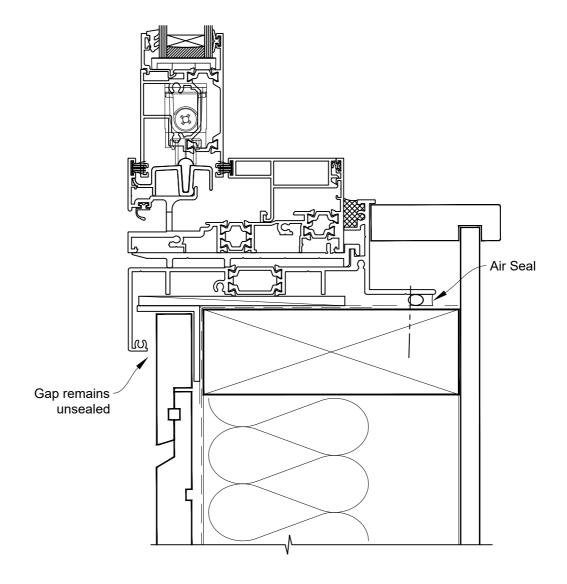

#### **FACING INFILL OPTION**

**Date:** 01.09.23 **Scale:** 1:2 **CAD Ref.:** TA114SWRW-DS2