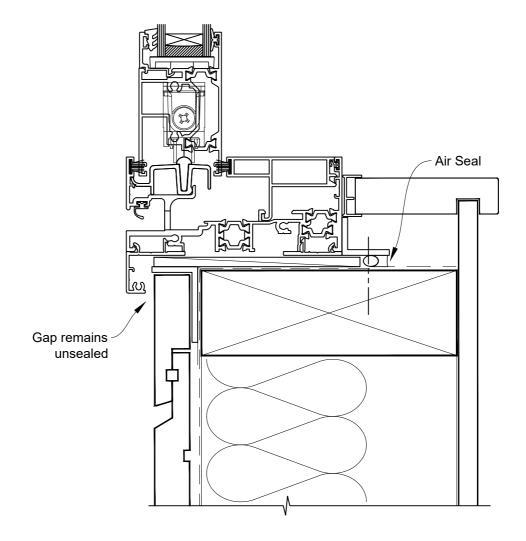

#### **SILL TRAY OPTION**

**Date:** 01.09.23 **Scale:** 1:2 **CAD Ref.:** TA114SWRW-DH

**Date:** 01.09.23 **Scale:** 1:2 **CAD Ref.:** TA114SWRW-DJ

**Date:** 01.09.23 **Scale:** 1:2 **CAD Ref.:** TA114SWRW-DS