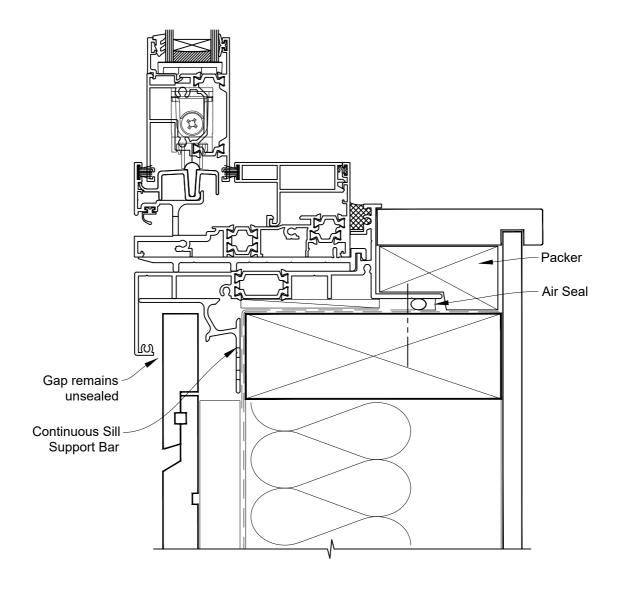

#### **FACING INFILL OPTION**

**Date:** 01.09.23 **Scale:** 1:2 **CAD Ref.:** TA114SWRW-DS2

#### **SILL TRAY OPTION**