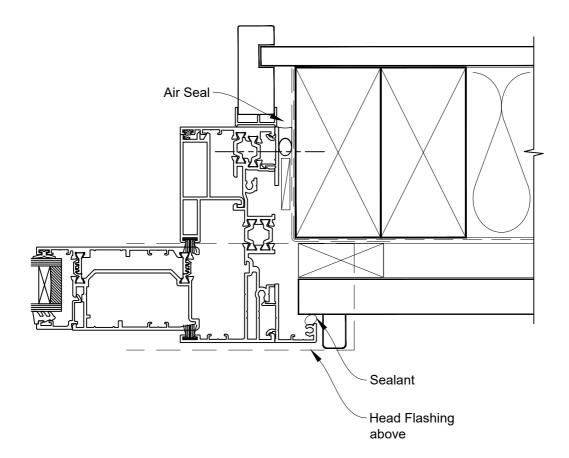

**Date:** 01.09.23 **Scale:** 1:2 **CAD Ref.:** TA114SWRW-CH

**Date:** 01.09.23 **Scale:** 1:2 **CAD Ref.:** TA114SWRW-CJ

**Date:** 01.09.23 **Scale:** 1:2 **CAD Ref.:** TA114SWRW-CS

#### **FACING INFILL OPTION**

**Date:** 01.09.23 **Scale:** 1:2 **CAD Ref.:** TA114SWRW-CS2