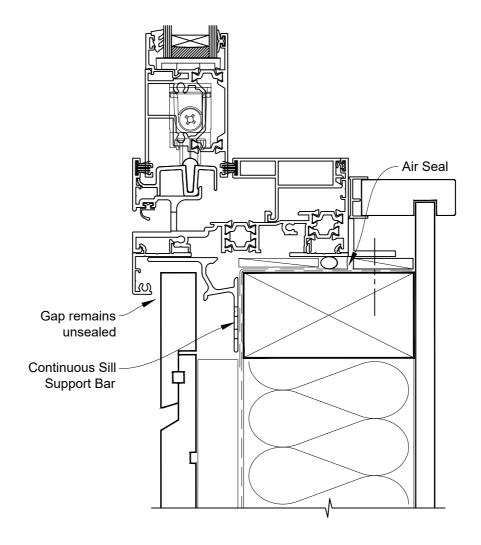

#### **SILL TRAY OPTION**

**Date:** 01.09.23 **Scale:** 1:2 **CAD Ref.:** TA114SWRW-DH

**Date:** 01.09.23 **Scale:** 1:2 **CAD Ref.:** TA114SWRW-DJ

**Date:** 01.09.23 **Scale:** 1:2 **CAD Ref.:** TA114SWRW-DS