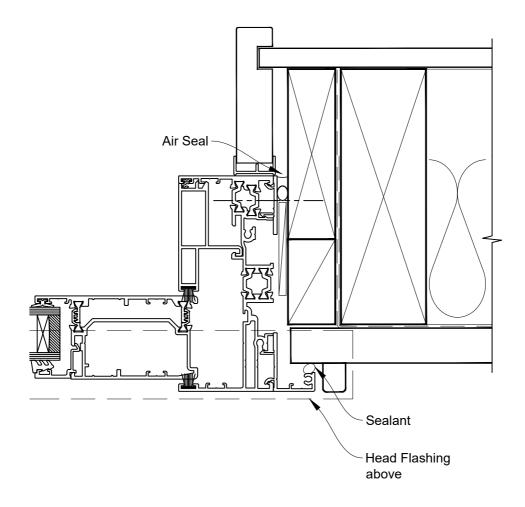

#### **FACING INFILL OPTION**

**Date:** 01.09.23 **Scale:** 1:2 **CAD Ref.:** TA114SWRW-CS2