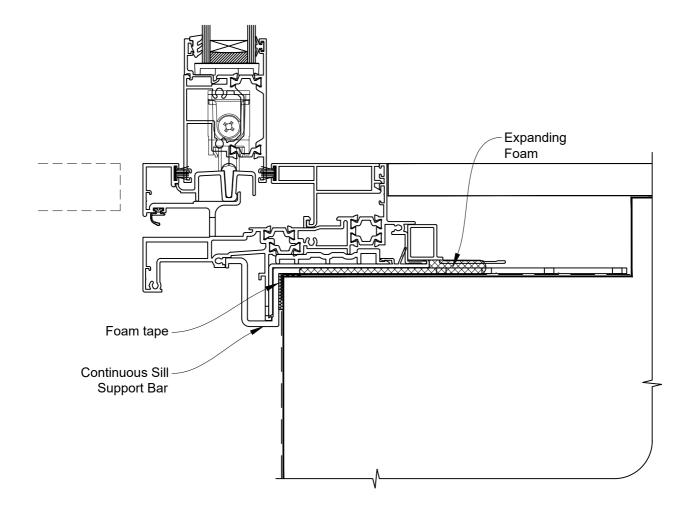

#### **SILL OPTION 1**

**ON BRICK VENEER** 

Date: 01.09.23 Scale: 1:2 CAD Ref.: CFX44SDBV-CFXS2

### The Installation Details must be used in conjunction with the Metro Series ThermalHEART® Centrafix™ SYSTEM GUIDE