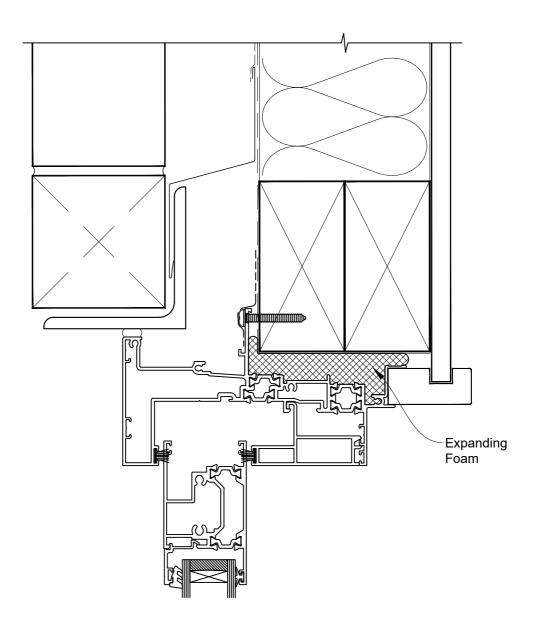

**ON BRICK VENEER** 

Date: 01.09.23 Scale: 1:2 CAD Ref.: CFX44SDBV-CFXH

### The Installation Details must be used in conjunction with the Metro Series ThermalHEART® Centrafix™ SYSTEM GUIDE

#### **HEAD OPTION 1**

**ON BRICK VENEER** 

Date: 01.09.23 Scale: 1:2 CAD Ref.: CFX44SDBV-CFXH2