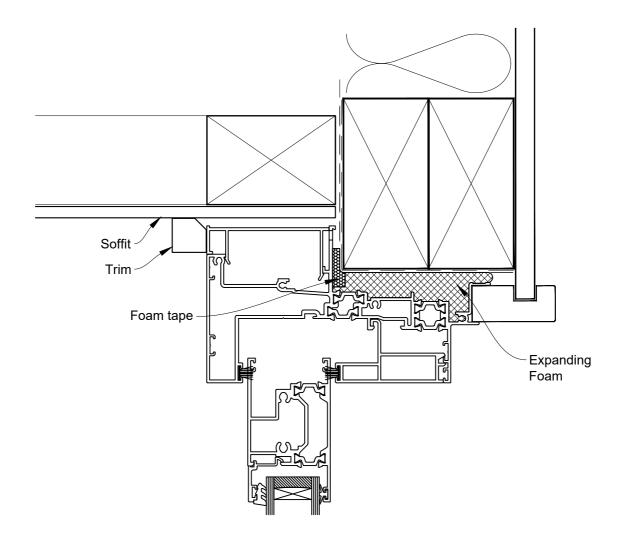

### The Installation Details must be used in conjunction with the Metro Series ThermalHEART® Centrafix™ SYSTEM GUIDE

#### **HEAD OPTION 2**