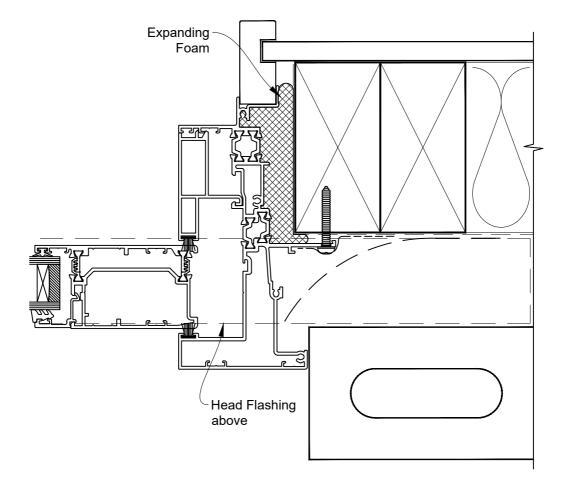

#### **ON BRICK VENEER**

Date: 01.09.23 Scale: 1:2 CAD Ref.: CFX44SDBV-CFXJ

### The Installation Details must be used in conjunction with the Metro Series ThermalHEART® Centrafix™ SYSTEM GUIDE

**ON BRICK VENEER** 

**Date:** 01.09.23

Scale: 1:2 CAD Ref.: CFX44SDBV-CFXS

### The Installation Details must be used in conjunction with the Metro Series ThermalHEART® Centrafix™ SYSTEM GUIDE