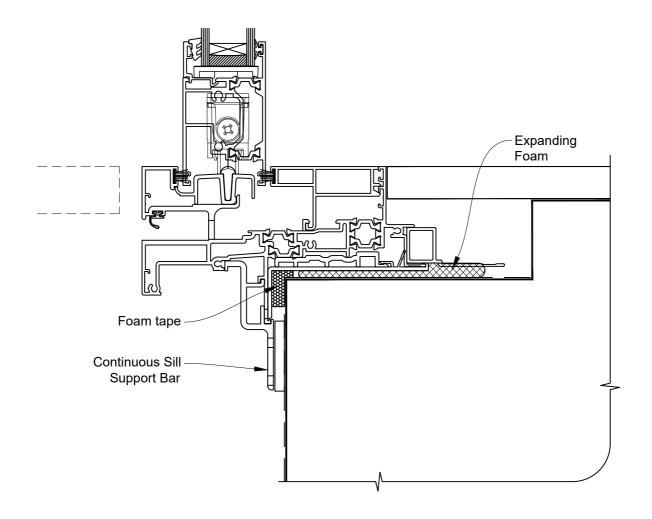

#### **SILL OPTION 1**

**ON BRICK VENEER** 

Date: 01.09.23 Scale: 1:2 CAD Ref.: CFX44SDBV-CFXS2

### The Installation Details must be used in conjunction with the Metro Series ThermalHEART® Centrafix™ SYSTEM GUIDE

#### **SILL OPTION 2**