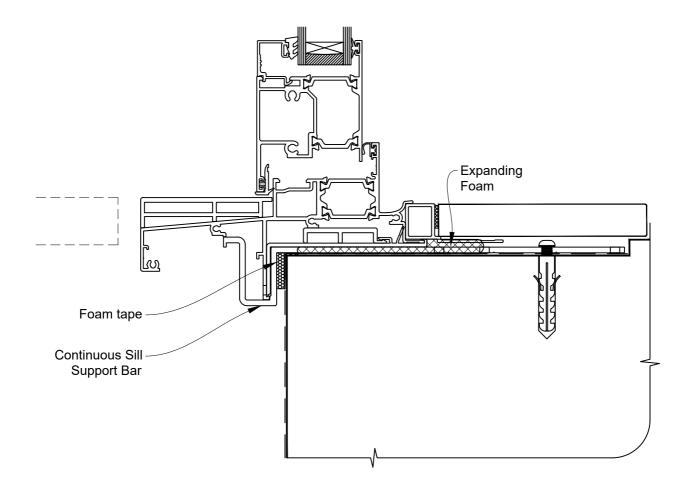

### The Installation Details must be used in conjunction with the Metro Series ThermalHEART® Centrafix™ SYSTEM GUIDE

#### **SILL OPTION 1**

Date: 01.09.23 Scale: 1:2 CAD Ref.: CFXHORW-CFXS2