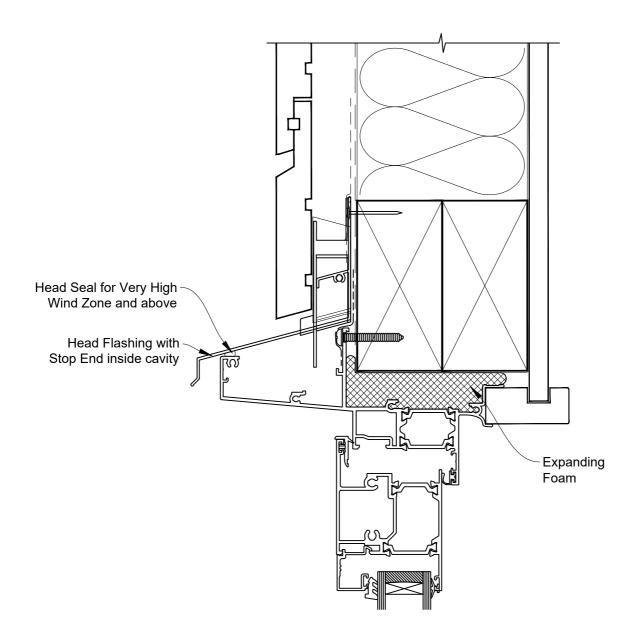

Date: 01.09.23 Scale: 1:2 CAD Ref.: CFXHORW-CFXH

### The Installation Details must be used in conjunction with the Metro Series ThermalHEART® Centrafix™ SYSTEM GUIDE

#### **HEAD OPTION 1**

Date: 01.09.23 Scale: 1:2 CAD Ref.: CFXHORW-CFXH2