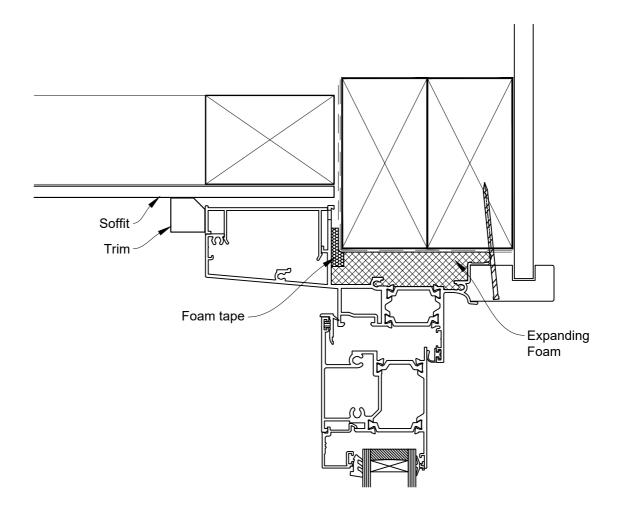

### The Installation Details must be used in conjunction with the Metro Series ThermalHEART® Centrafix™ SYSTEM GUIDE

#### **HEAD OPTION 2**

Date: 01.09.23 Scale: 1:2 CAD Ref.: CFXHORW-CFXJ