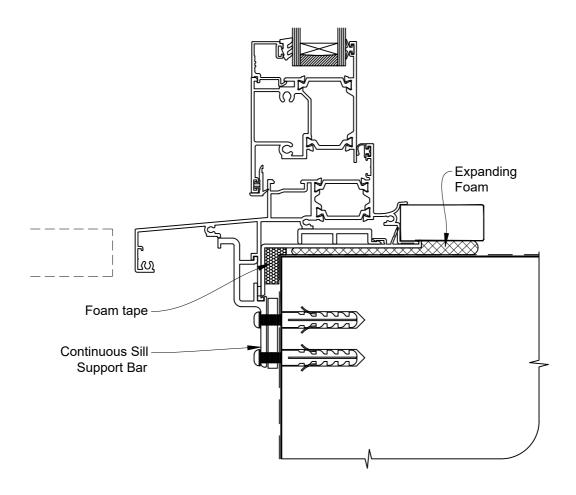

### The Installation Details must be used in conjunction with the Metro Series ThermalHEART® Centrafix™ SYSTEM GUIDE

#### **SILL OPTION 2**