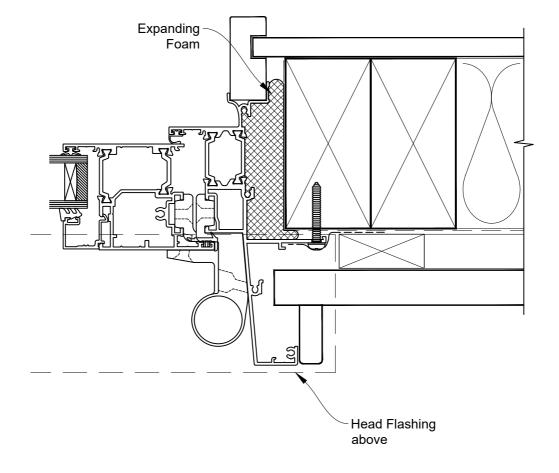

### The Installation Details must be used in conjunction with the Metro Series ThermalHEART® Centrafix™ SYSTEM GUIDE

Date: 01.09.23 Scale: 1:2 CAD Ref.: CFXHORW-CFXS

### The Installation Details must be used in conjunction with the Metro Series ThermalHEART® Centrafix™ SYSTEM GUIDE

#### **SILL OPTION 1**

Date: 01.09.23 Scale: 1:2 CAD Ref.: CFXHORW-CFXS2