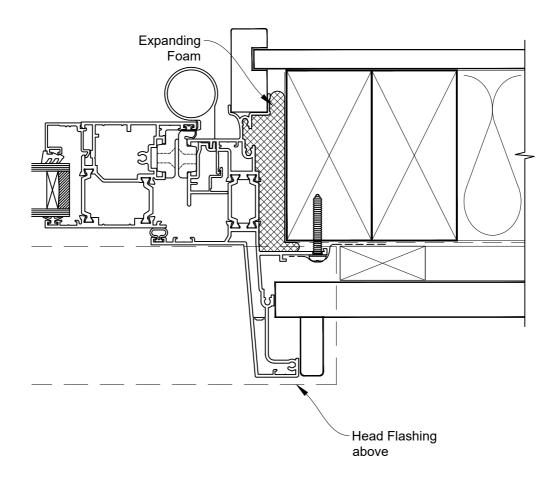

Date: 01.09.23Scale: 1:2CAD Ref.: CFXHIRW-CFXS

### The Installation Details must be used in conjunction with the Metro Series ThermalHEART® Centrafix™ SYSTEM GUIDE

**SILL OPTION 1** 

 Date: 01.09.23
 Scale: 1:2
 CAD Ref.: CFXHIRW-CFXS2