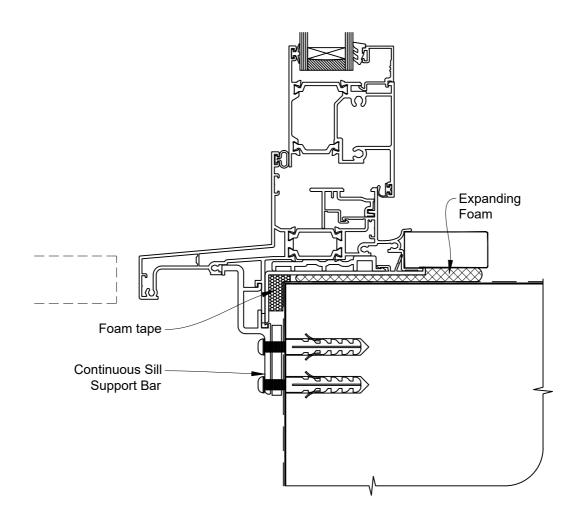

### The Installation Details must be used in conjunction with the Metro Series ThermalHEART® Centrafix™ SYSTEM GUIDE

**SILL OPTION 2** 