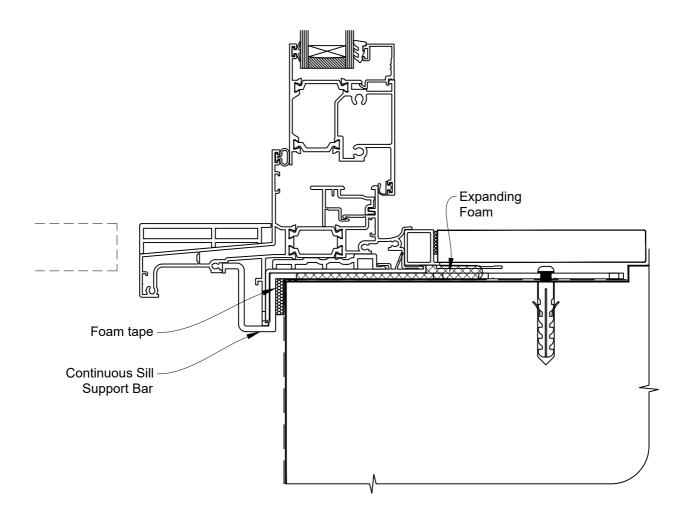

### The Installation Details must be used in conjunction with the Metro Series ThermalHEART® Centrafix™ SYSTEM GUIDE

**SILL OPTION 1** 

 Date: 01.09.23
 Scale: 1:2
 CAD Ref.: CFXHIRW-CFXS2

### The Installation Details must be used in conjunction with the Metro Series ThermalHEART® Centrafix™ SYSTEM GUIDE

**SILL OPTION 2** 