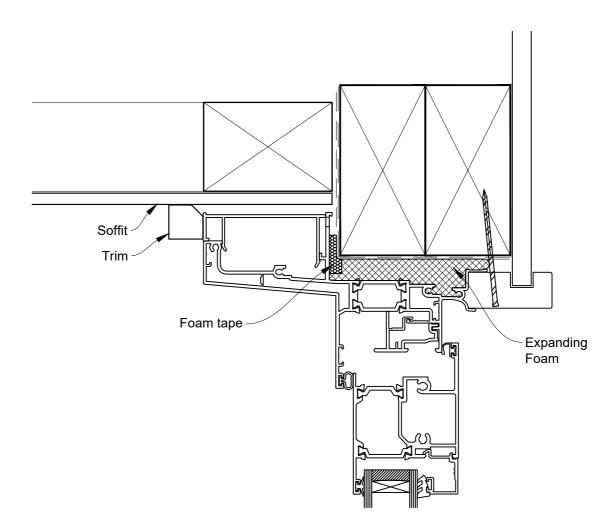

### The Installation Details must be used in conjunction with the Metro Series ThermalHEART® Centrafix™ SYSTEM GUIDE

**HEAD OPTION 2** 

Date: 01.09.23 Scale: 1:2 CAD Ref.: CFXHIRW-CFXJ

The Installation Details must be used in conjunction with the Metro Series ThermalHEART® Centrafix™ SYSTEM GUIDE