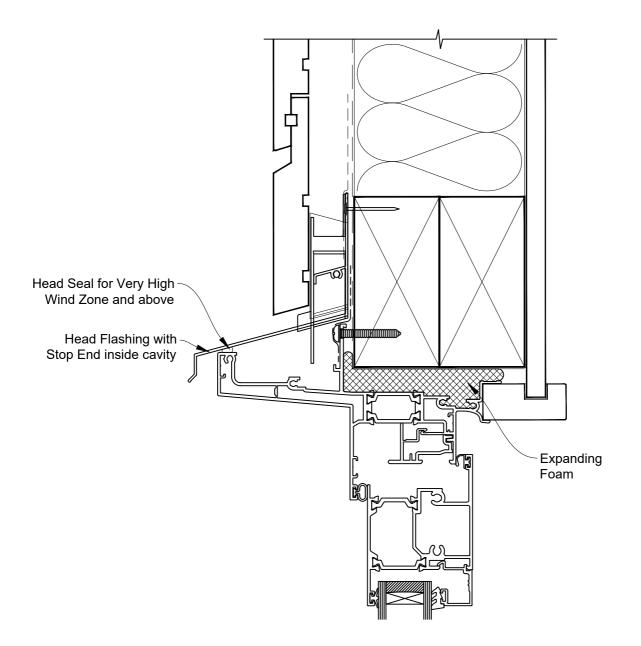

Date: 01.09.23Scale: 1:2CAD Ref.: CFXHIRW-CFXH

### The Installation Details must be used in conjunction with the Metro Series ThermalHEART® Centrafix™ SYSTEM GUIDE

**HEAD OPTION 1** 

 Date: 01.09.23
 Scale: 1:2
 CAD Ref.: CFXHIRW-CFXH2