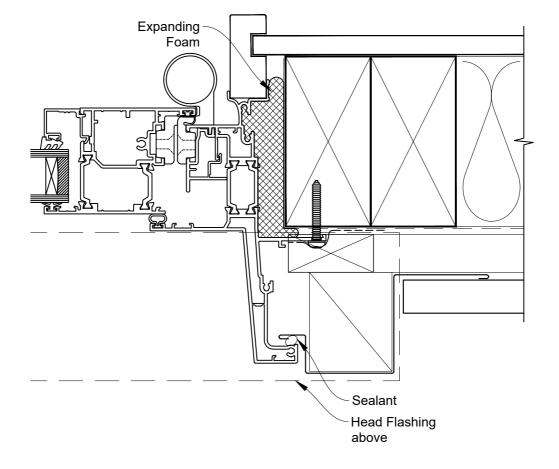

## The Installation Details must be used in conjunction with the Metro Series ThermalHEART® Centrafix™ SYSTEM GUIDE

#### **SILL OPTION 1**

Date: 01.09.23 Scale: 1:2 CAD Ref.: CFXHIPM-CFXS2