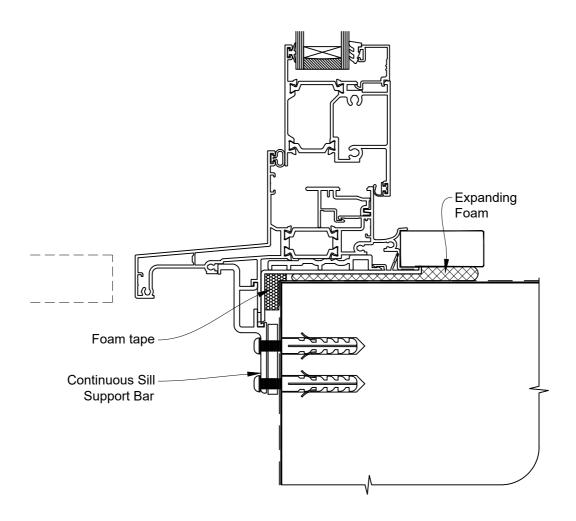

## The Installation Details must be used in conjunction with the Metro Series ThermalHEART® Centrafix™ SYSTEM GUIDE

#### **SILL OPTION 2**