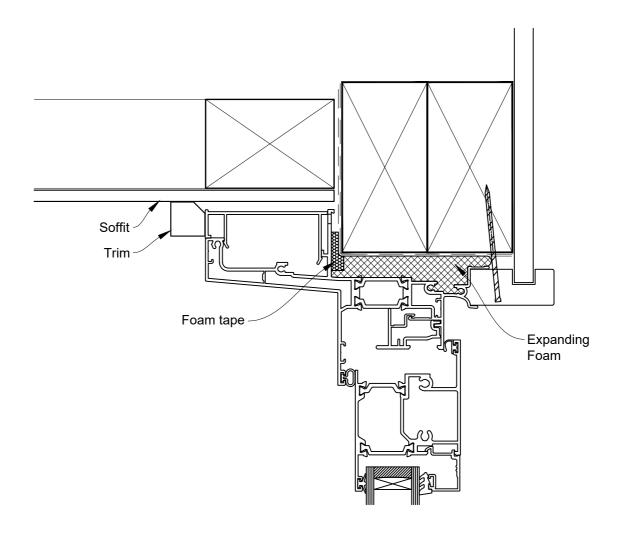

Date: 01.09.23 Scale: 1:2 CAD Ref.: CFXHIPM-CFXH

### The Installation Details must be used in conjunction with the Metro Series ThermalHEART® Centrafix™ SYSTEM GUIDE

#### **HEAD OPTION 1**







Date: 01.09.23 Scale: 1:2 CAD Ref.: CFXHIPM-CFXH2

### The Installation Details must be used in conjunction with the Metro Series ThermalHEART® Centrafix™ SYSTEM GUIDE

#### **HEAD OPTION 2**







Date: 01.09.23 Scale: 1:2 CAD Ref.: CFXHIPM-CFXJ

### The Installation Details must be used in conjunction with the Metro Series ThermalHEART® Centrafix™ SYSTEM GUIDE







Date: 01.09.23 Scale: 1:2 CAD Ref.: CFXHIPM-CFXS

## The Installation Details must be used in conjunction with the Metro Series ThermalHEART® Centrafix™ SYSTEM GUIDE

#### **SILL OPTION 1**







Date: 01.09.23 Scale: 1:2 CAD Ref.: CFXHIPM-CFXS2

## The Installation Details must be used in conjunction with the Metro Series ThermalHEART® Centrafix™ SYSTEM GUIDE

#### **SILL OPTION 2**