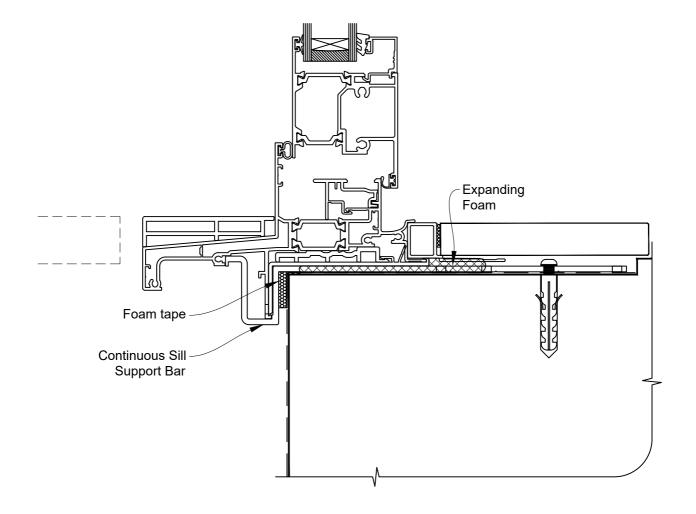

GUIDE

#### **HEAD OPTION 1**







Date: 01.09.23 Scale: 1:2 CAD Ref.: CFXHIPM-CFXH2

### The Installation Details must be used in conjunction with the Metro Series ThermalHEART® Centrafix™ SYSTEM GUIDE

#### **HEAD OPTION 2**







Date: 01.09.23 Scale: 1:2 CAD Ref.: CFXHIPM-CFXJ

### The Installation Details must be used in conjunction with the Metro Series ThermalHEART® Centrafix™ SYSTEM GUIDE







Date: 01.09.23 Scale: 1:2 CAD Ref.: CFXHIPM-CFXS

## The Installation Details must be used in conjunction with the Metro Series ThermalHEART® Centrafix™ SYSTEM GUIDE

#### **SILL OPTION 1**







Date: 01.09.23 Scale: 1:2 CAD Ref.: CFXHIPM-CFXS2

## The Installation Details must be used in conjunction with the Metro Series ThermalHEART® Centrafix™ SYSTEM GUIDE

#### **SILL OPTION 2**