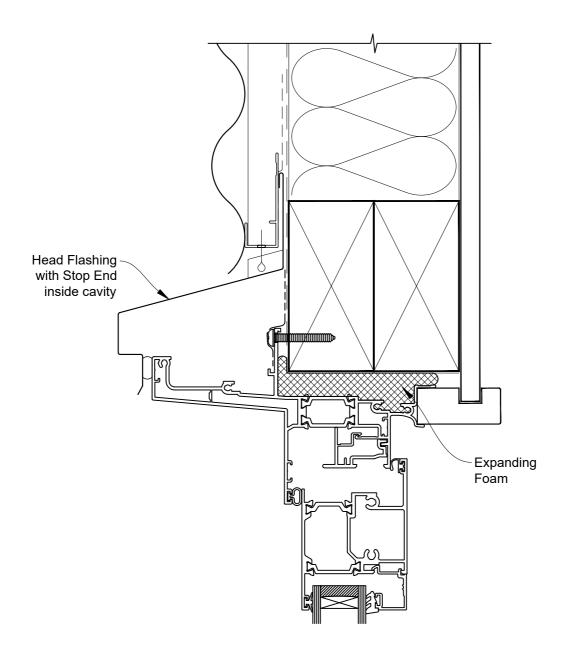

Date: 01.09.23 Scale: 1:2 CAD Ref.: CFXHIPM-CFXH

### The Installation Details must be used in conjunction with the Metro Series ThermalHEART® Centrafix™ SYSTEM GUIDE

#### **HEAD OPTION 1**







Date: 01.09.23 Scale: 1:2 CAD Ref.: CFXHIPM-CFXH2

### The Installation Details must be used in conjunction with the Metro Series ThermalHEART® Centrafix™ SYSTEM GUIDE

#### **HEAD OPTION 2**







Date: 01.09.23 Scale: 1:2 CAD Ref.: CFXHIPM-CFXJ

### The Installation Details must be used in conjunction with the Metro Series ThermalHEART® Centrafix™ SYSTEM GUIDE







Date: 01.09.23 Scale: 1:2 CAD Ref.: CFXHIPM-CFXS

## The Installation Details must be used in conjunction with the Metro Series ThermalHEART® Centrafix™ SYSTEM GUIDE

#### **SILL OPTION 1**







Date: 01.09.23 Scale: 1:2 CAD Ref.: CFXHIPM-CFXS2

## The Installation Details must be used in conjunction with the Metro Series ThermalHEART® Centrafix™ SYSTEM GUIDE

#### **SILL OPTION 2**