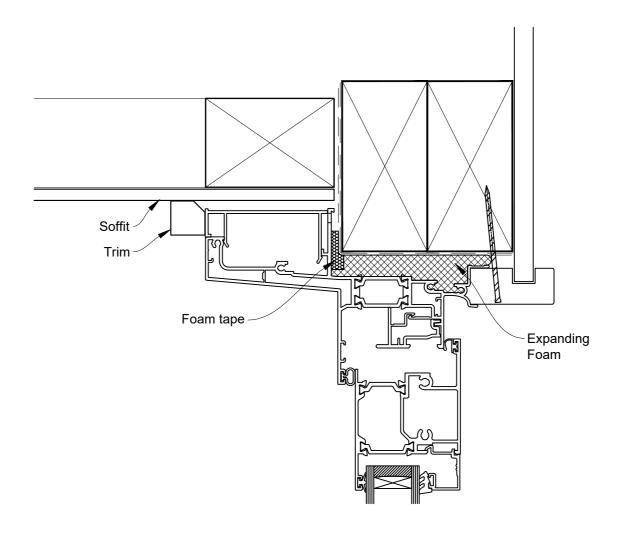

### The Installation Details must be used in conjunction with the Metro Series ThermalHEART® Centrafix™ SYSTEM GUIDE

#### **HEAD OPTION 2**

Date: 01.09.23 Scale: 1:2 CAD Ref.: CFXHIBB-CFXJ