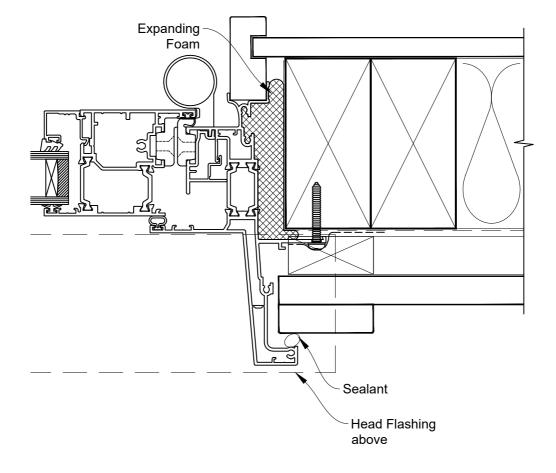

### The Installation Details must be used in conjunction with the Metro Series ThermalHEART® Centrafix™ SYSTEM GUIDE

Date: 01.09.23 Scale: 1:2 CAD Ref.: CFXHIBB-CFXS

## The Installation Details must be used in conjunction with the Metro Series ThermalHEART® Centrafix™ SYSTEM GUIDE

#### **SILL OPTION 1**

Date: 01.09.23 Scale: 1:2 CAD Ref.: CFXHIBB-CFXS2