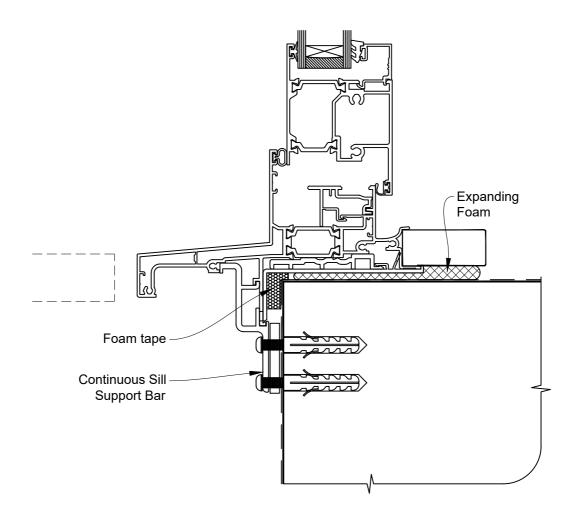

## The Installation Details must be used in conjunction with the Metro Series ThermalHEART® Centrafix™ SYSTEM GUIDE

#### **SILL OPTION 2**