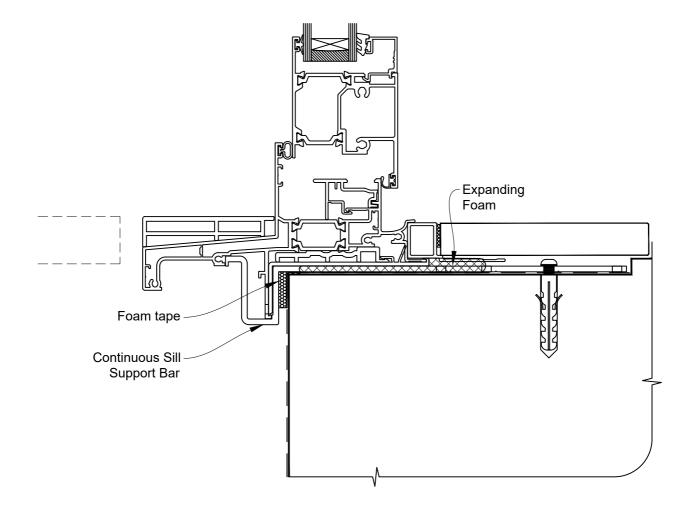

#### **SILL OPTION 1**

Date: 01.09.23 Scale: 1:2 CAD Ref.: CFXHIBB-CFXS2

## The Installation Details must be used in conjunction with the Metro Series ThermalHEART® Centrafix™ SYSTEM GUIDE