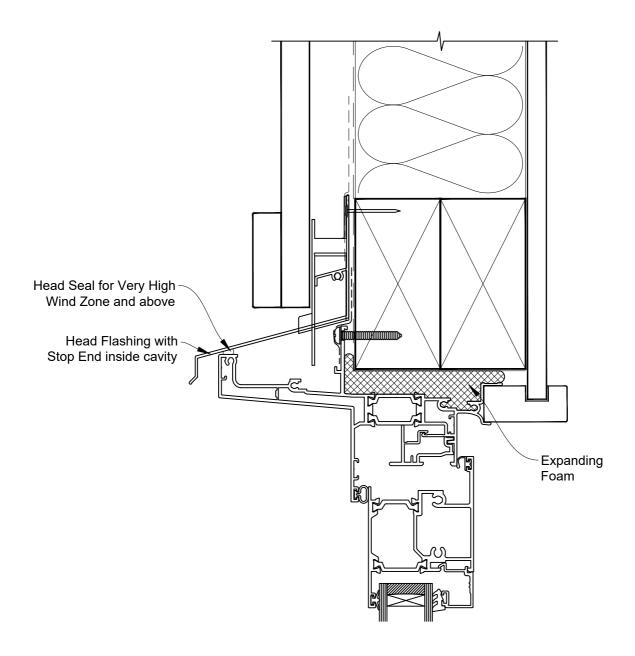

### The Installation Details must be used in conjunction with the Metro Series ThermalHEART® Centrafix™ SYSTEM GUIDE

#### **HEAD OPTION 1**

Date: 01.09.23 Scale: 1:2 CAD Ref.: CFXHIBB-CFXH2