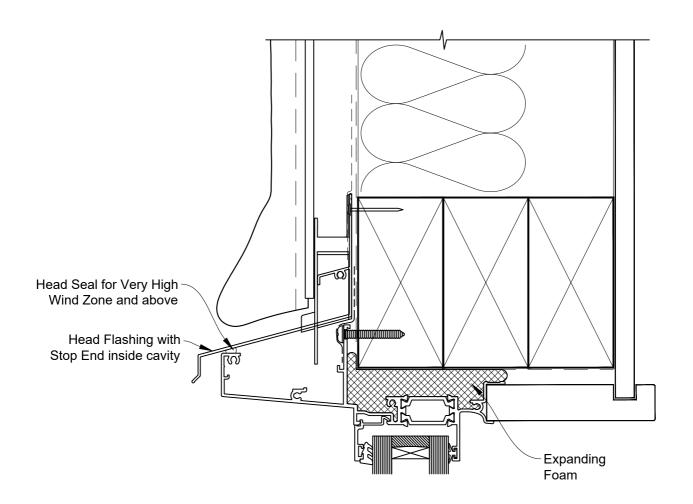

ON STUCCO
Date: 01.09.23

**Scale:** 1:2

CAD Ref.: CFX56AWST-CFXH

## The Installation Details must be used in conjunction with the Metro Series ThermalHEART® Centrafix™ SYSTEM GUIDE