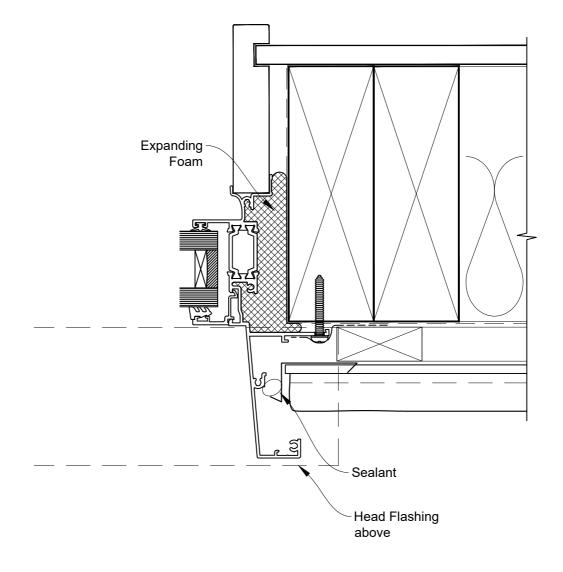

#### **HEAD OPTION 2**

ON STUCCO
Date: 01.09.23

**Scale:** 1:2

CAD Ref.: CFX56AWST-CFXJ

## The Installation Details must be used in conjunction with the Metro Series ThermalHEART® Centrafix™ SYSTEM GUIDE

ON STUCCO
Date: 01.09.23

**Scale:** 1:2

CAD Ref.: CFX56AWST-CFXS