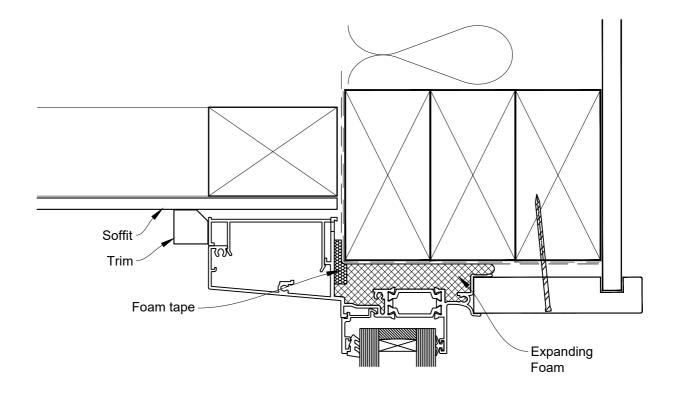

### **HEAD OPTION 1**

ON STUCCO
Date: 01.09.23

**Scale:** 1:2

CAD Ref.: CFX56AWST-CFXH2

## The Installation Details must be used in conjunction with the Metro Series ThermalHEART® Centrafix™ SYSTEM GUIDE