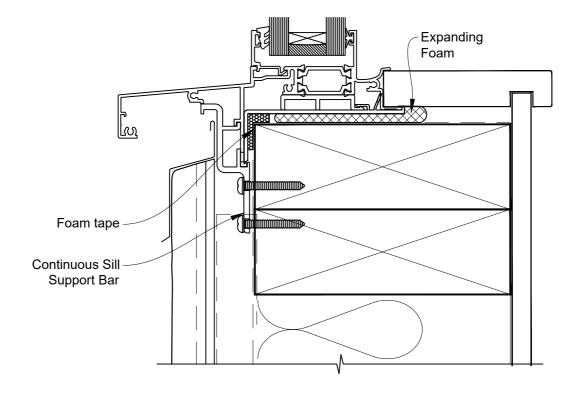

## The Installation Details must be used in conjunction with the Metro Series ThermalHEART® Centrafix™ SYSTEM GUIDE

ON STUCCO
Date: 01.09.23

**Scale:** 1:2

CAD Ref.: CFX56AWST-CFXS

## The Installation Details must be used in conjunction with the Metro Series ThermalHEART® Centrafix™ SYSTEM GUIDE