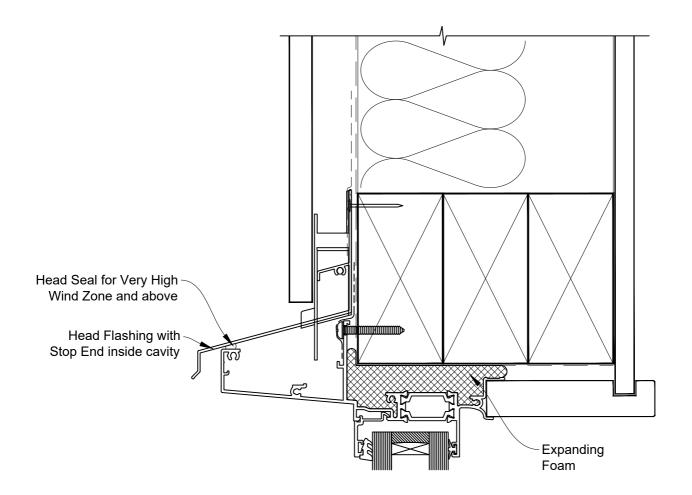

Date: 01.09.23 Scale: 1:2 CAD Ref.: CFX56AWFS-CFXH

## The Installation Details must be used in conjunction with the Metro Series ThermalHEART® Centrafix™ SYSTEM GUIDE

#### **HEAD OPTION 1**







Date: 01.09.23 Scale: 1:2 CAD Ref.: CFX56AWFS-CFXH2

## The Installation Details must be used in conjunction with the Metro Series ThermalHEART® Centrafix™ SYSTEM GUIDE

#### **HEAD OPTION 2**







Date: 01.09.23 Scale: 1:2 CAD Ref.: CFX56AWFS-CFXJ

## The Installation Details must be used in conjunction with the Metro Series ThermalHEART® Centrafix™ SYSTEM GUIDE







Date: 01.09.23 Scale: 1:2 CAD Ref.: CFX56AWFS-CFXS

## The Installation Details must be used in conjunction with the Metro Series ThermalHEART® Centrafix™ SYSTEM GUIDE