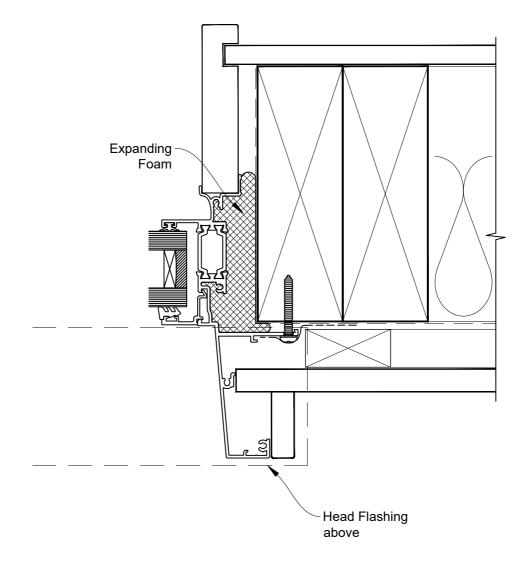

## The Installation Details must be used in conjunction with the Metro Series ThermalHEART® Centrafix™ SYSTEM GUIDE

Date: 01.09.23 Scale: 1:2 CAD Ref.: CFX56AWFS-CFXS