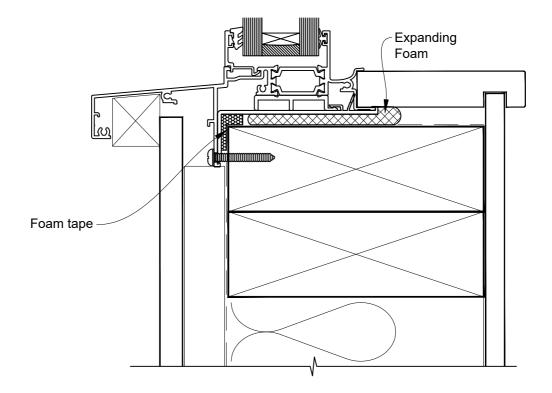

## The Installation Details must be used in conjunction with the Metro Series ThermalHEART® Centrafix™ SYSTEM GUIDE