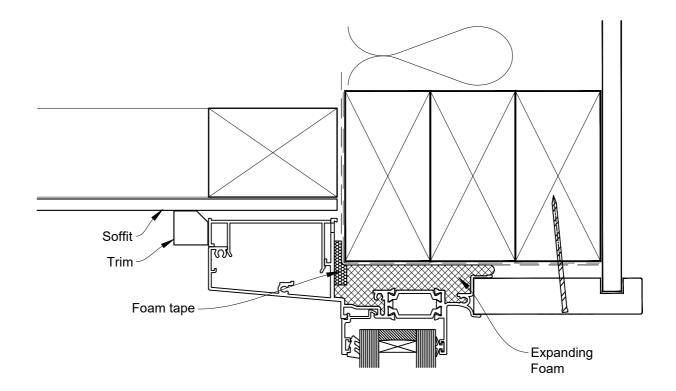

Date: 01.09.23 Scale: 1:2 CAD Ref.: CFX56AWFS-CFXH

## The Installation Details must be used in conjunction with the Metro Series ThermalHEART® Centrafix™ SYSTEM GUIDE

#### **HEAD OPTION 1**







Date: 01.09.23 Scale: 1:2 CAD Ref.: CFX56AWFS-CFXH2

## The Installation Details must be used in conjunction with the Metro Series ThermalHEART® Centrafix™ SYSTEM GUIDE

#### **HEAD OPTION 2**







Date: 01.09.23 Scale: 1:2 CAD Ref.: CFX56AWFS-CFXJ

## The Installation Details must be used in conjunction with the Metro Series ThermalHEART® Centrafix™ SYSTEM GUIDE







Date: 01.09.23 Scale: 1:2 CAD Ref.: CFX56AWFS-CFXS

## The Installation Details must be used in conjunction with the Metro Series ThermalHEART® Centrafix™ SYSTEM GUIDE