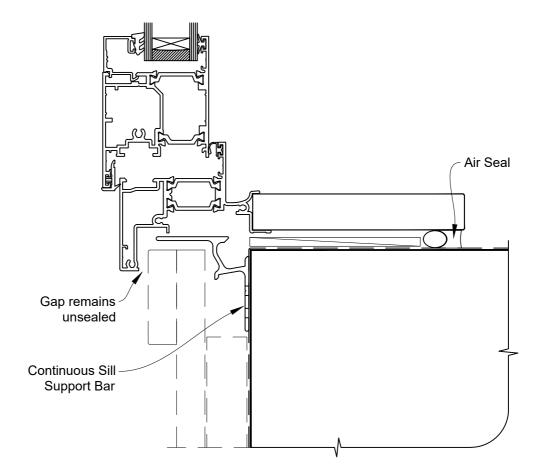

## INSTALLATION DETAIL - METRO THERMAL HEART HINGE DOOR OPEN OUT ON BOARD AND BATTEN CAVITY CONSTRUCTION

Date: 01.03.23 Scale: 1:2 CAD Ref.: TMHOBB-CS