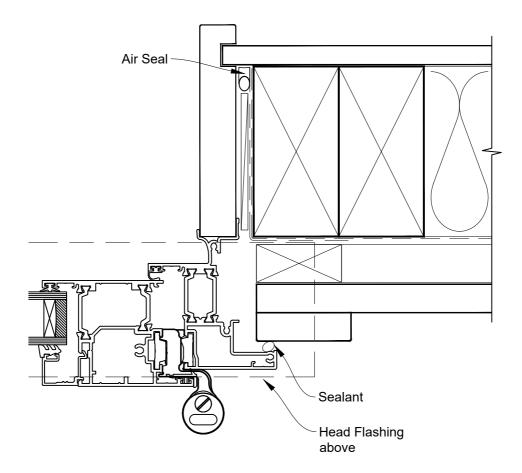

## INSTALLATION DETAIL - METRO THERMAL HEART HINGE DOOR OPEN OUT ON BOARD AND BATTEN CAVITY CONSTRUCTION

Date: 01.03.23 Scale: 1:2 CAD Ref.: TMHOBB-CJ