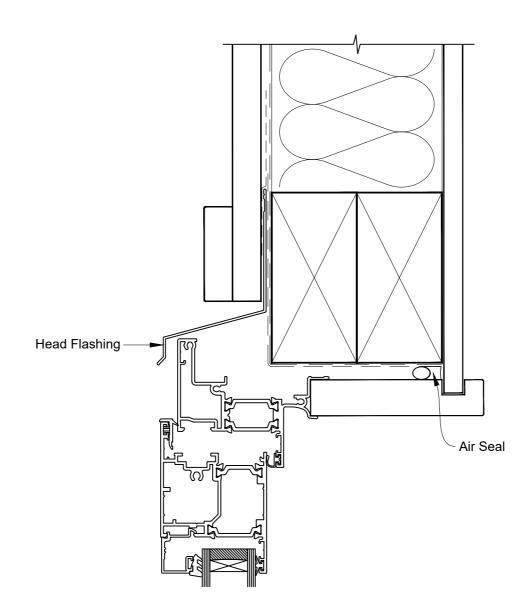

## INSTALLATION DETAIL - METRO THERMAL HEART HINGE DOOR OPEN OUT ON BOARD AND BATTEN DIRECT FIXED CLADDING

Date: 01.03.23 Scale: 1:2 CAD Ref.: TMHOBB-DH