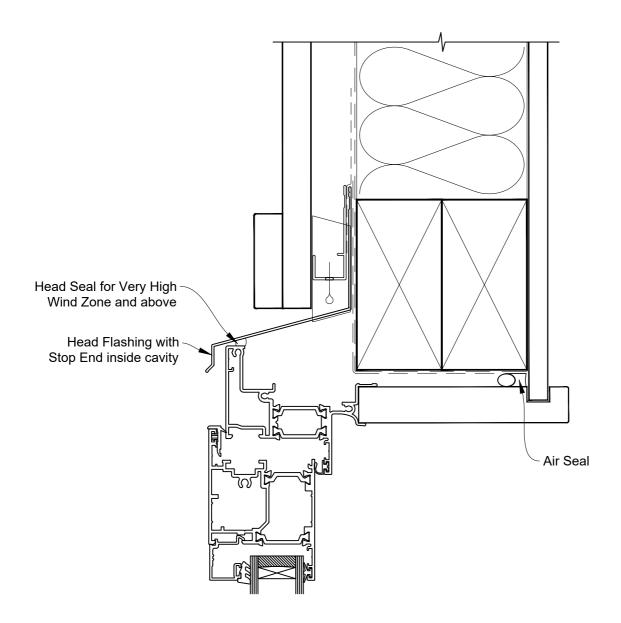

## INSTALLATION DETAIL - METRO THERMAL HEART HINGE DOOR OPEN OUT ON BOARD AND BATTEN CAVITY CONSTRUCTION

Date: 01.03.23 Scale: 1:2 CAD Ref.: TMHOBB-CH