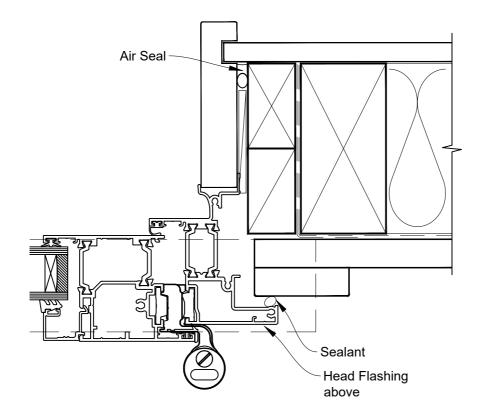

## INSTALLATION DETAIL - METRO THERMAL HEART HINGE DOOR OPEN OUT ON BOARD AND BATTEN CAVITY CONSTRUCTION

Date: 01.03.23 Scale: 1:2 CAD Ref.: TMHOBB-CJ