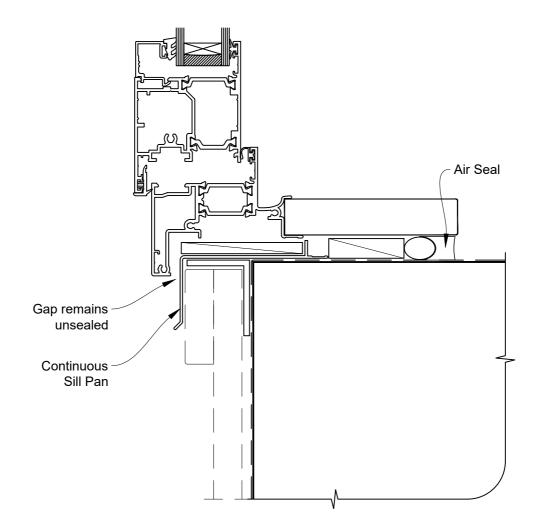

## INSTALLATION DETAIL - METRO THERMAL HEART HINGE DOOR OPEN OUT ON BOARD AND BATTEN CAVITY CONSTRUCTION

Date: 01.03.23 Scale: 1:2 CAD Ref.: TMHOBB-CS